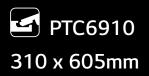

#### CRACK CONCRETE C-EIR

PTS6905 600 x 600mm

PTS6906 600 x 600mm

**T** PTC6906 310 x 605mm

600 x 600mm

PTS6904

#### CRACK CONCRETE C-EIR

PTS6905 600 x 600mm

PTC6906 310 x 605mm

600 x 600mm

PTS6904

#### CRACK CONCRETE C-EIR

PTS6905 600 x 600mm

**T** PTC6905 310 x 605mm

PTS6906

PTC6906 310 x 605mm

310 x 605mm