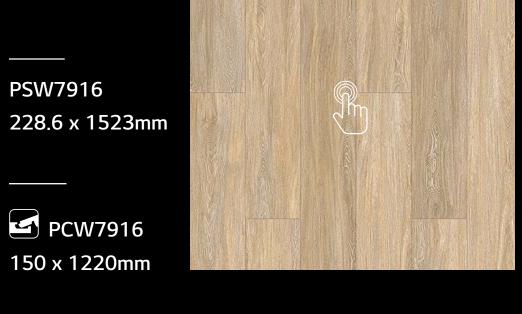

#### WASHED OAK C-EIR

PSW7916

PSW7915 228.6 x 1523mm

PCW7915 150 x 1220mm

### WASHED OAK C-EIR

PSW7916 228.6 x 1523mm

PCW7915 150 x 1220mm