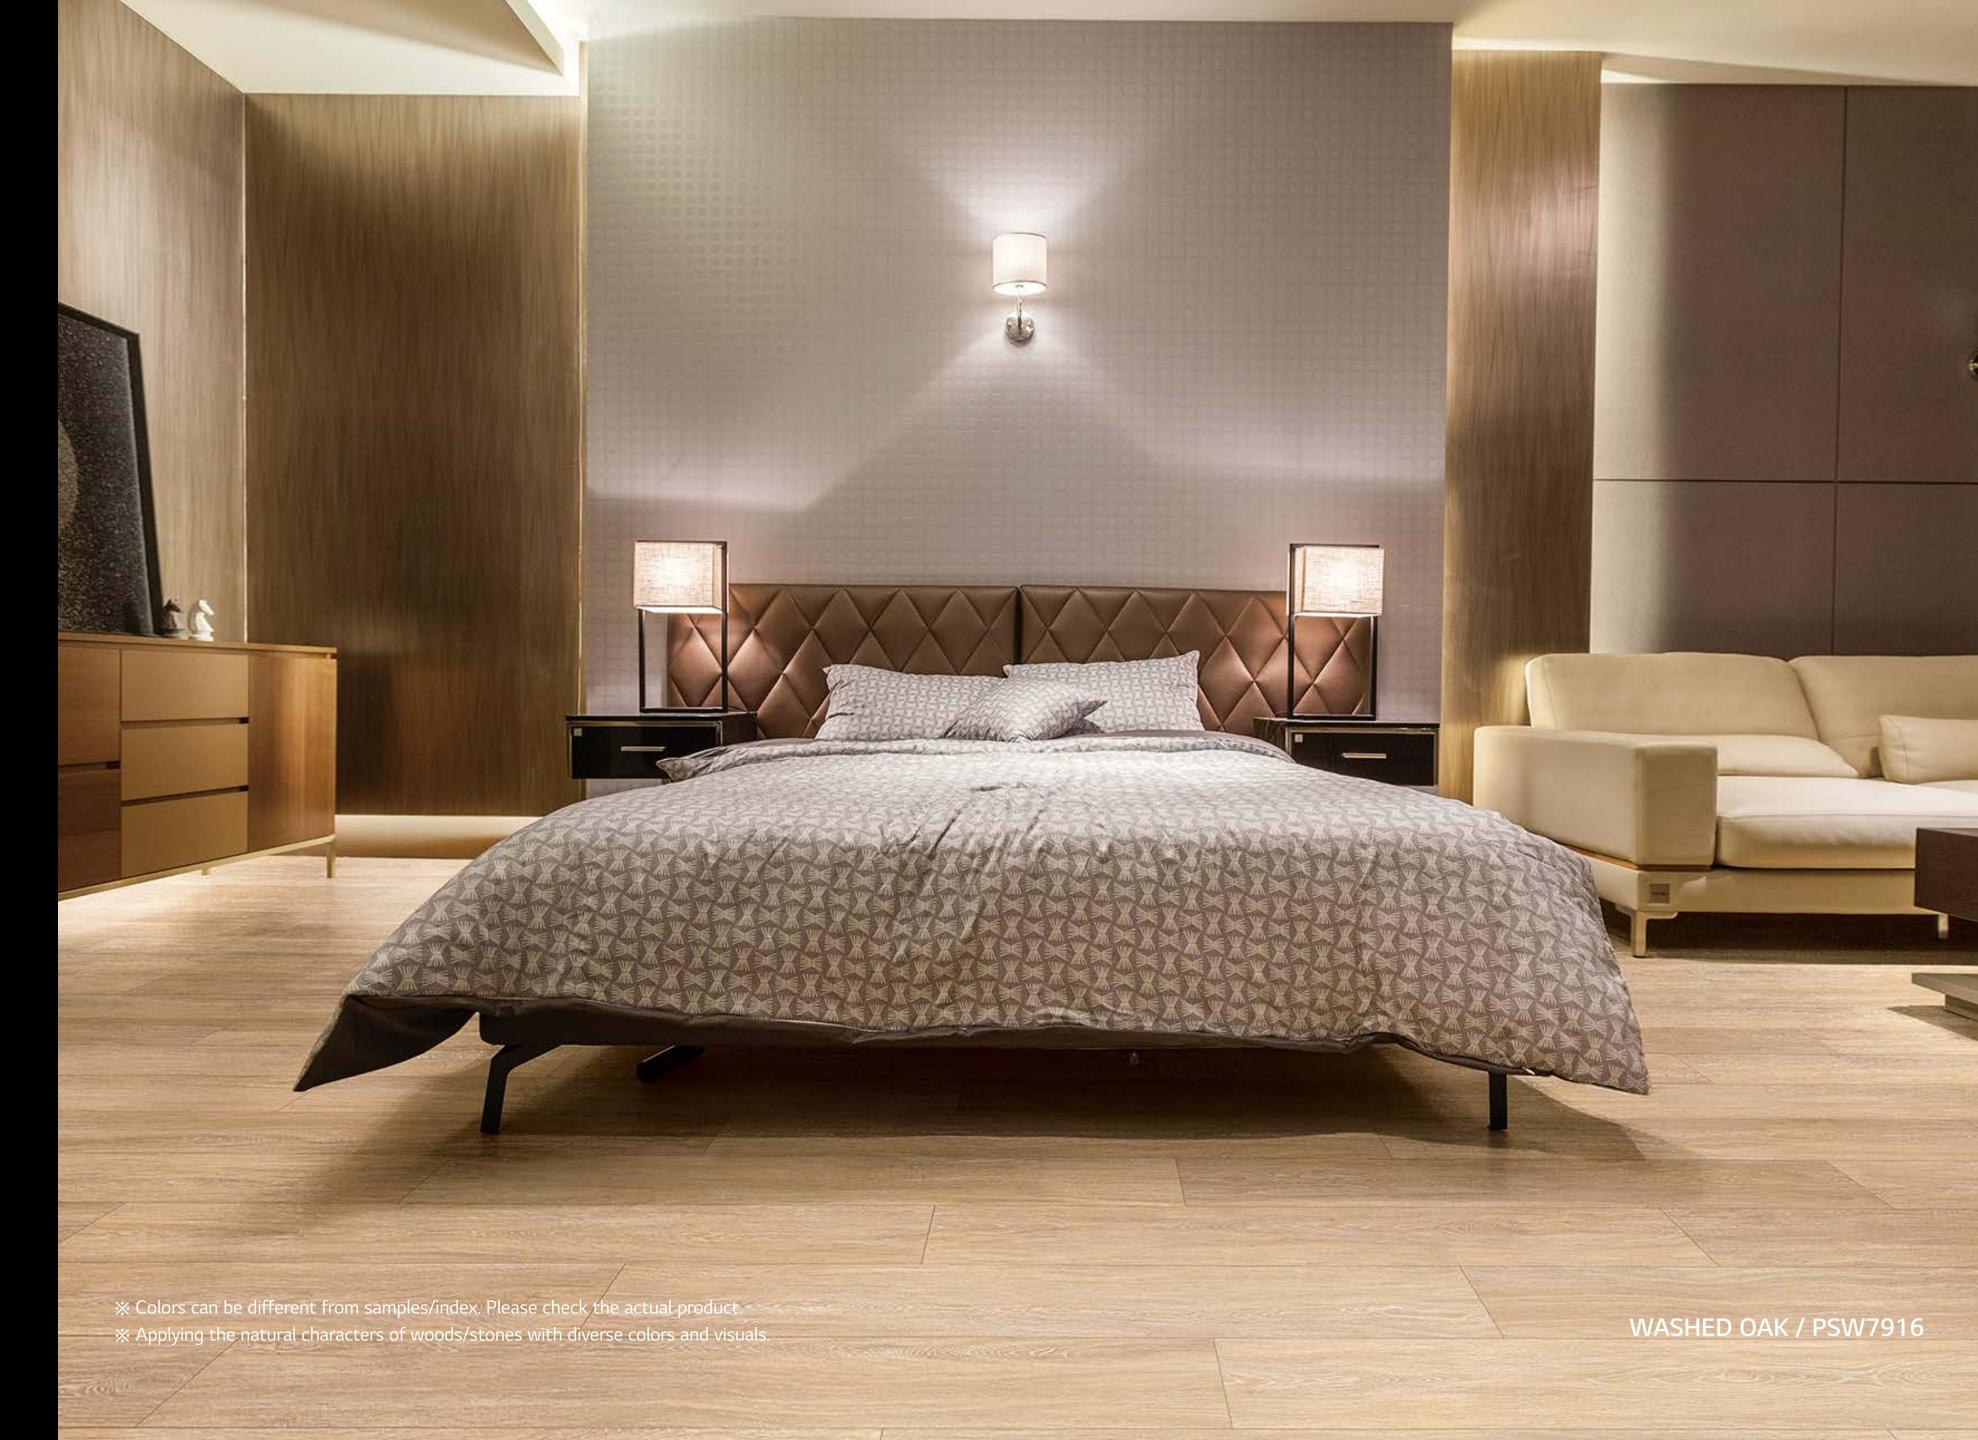

#### WASHED OAK C-EIR

PSW7916

PSW7915 228.6 x 1523mm

PCW7915 150 x 1220mm

### WASHED OAK C-EIR

PSW7916 228.6 x 1523mm

PCW7915 150 x 1220mm