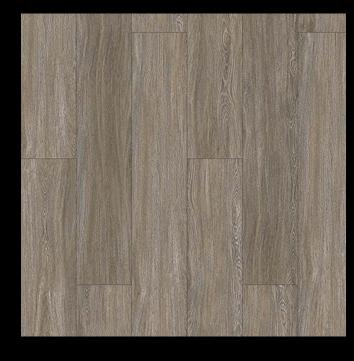

#### WASHED OAK C-EIR

PSW7916

PSW7915 228.6 x 1523mm

PCW7915 150 x 1220mm

### WASHED OAK C-EIR

PSW7916 228.6 x 1523mm

PCW7915 150 x 1220mm