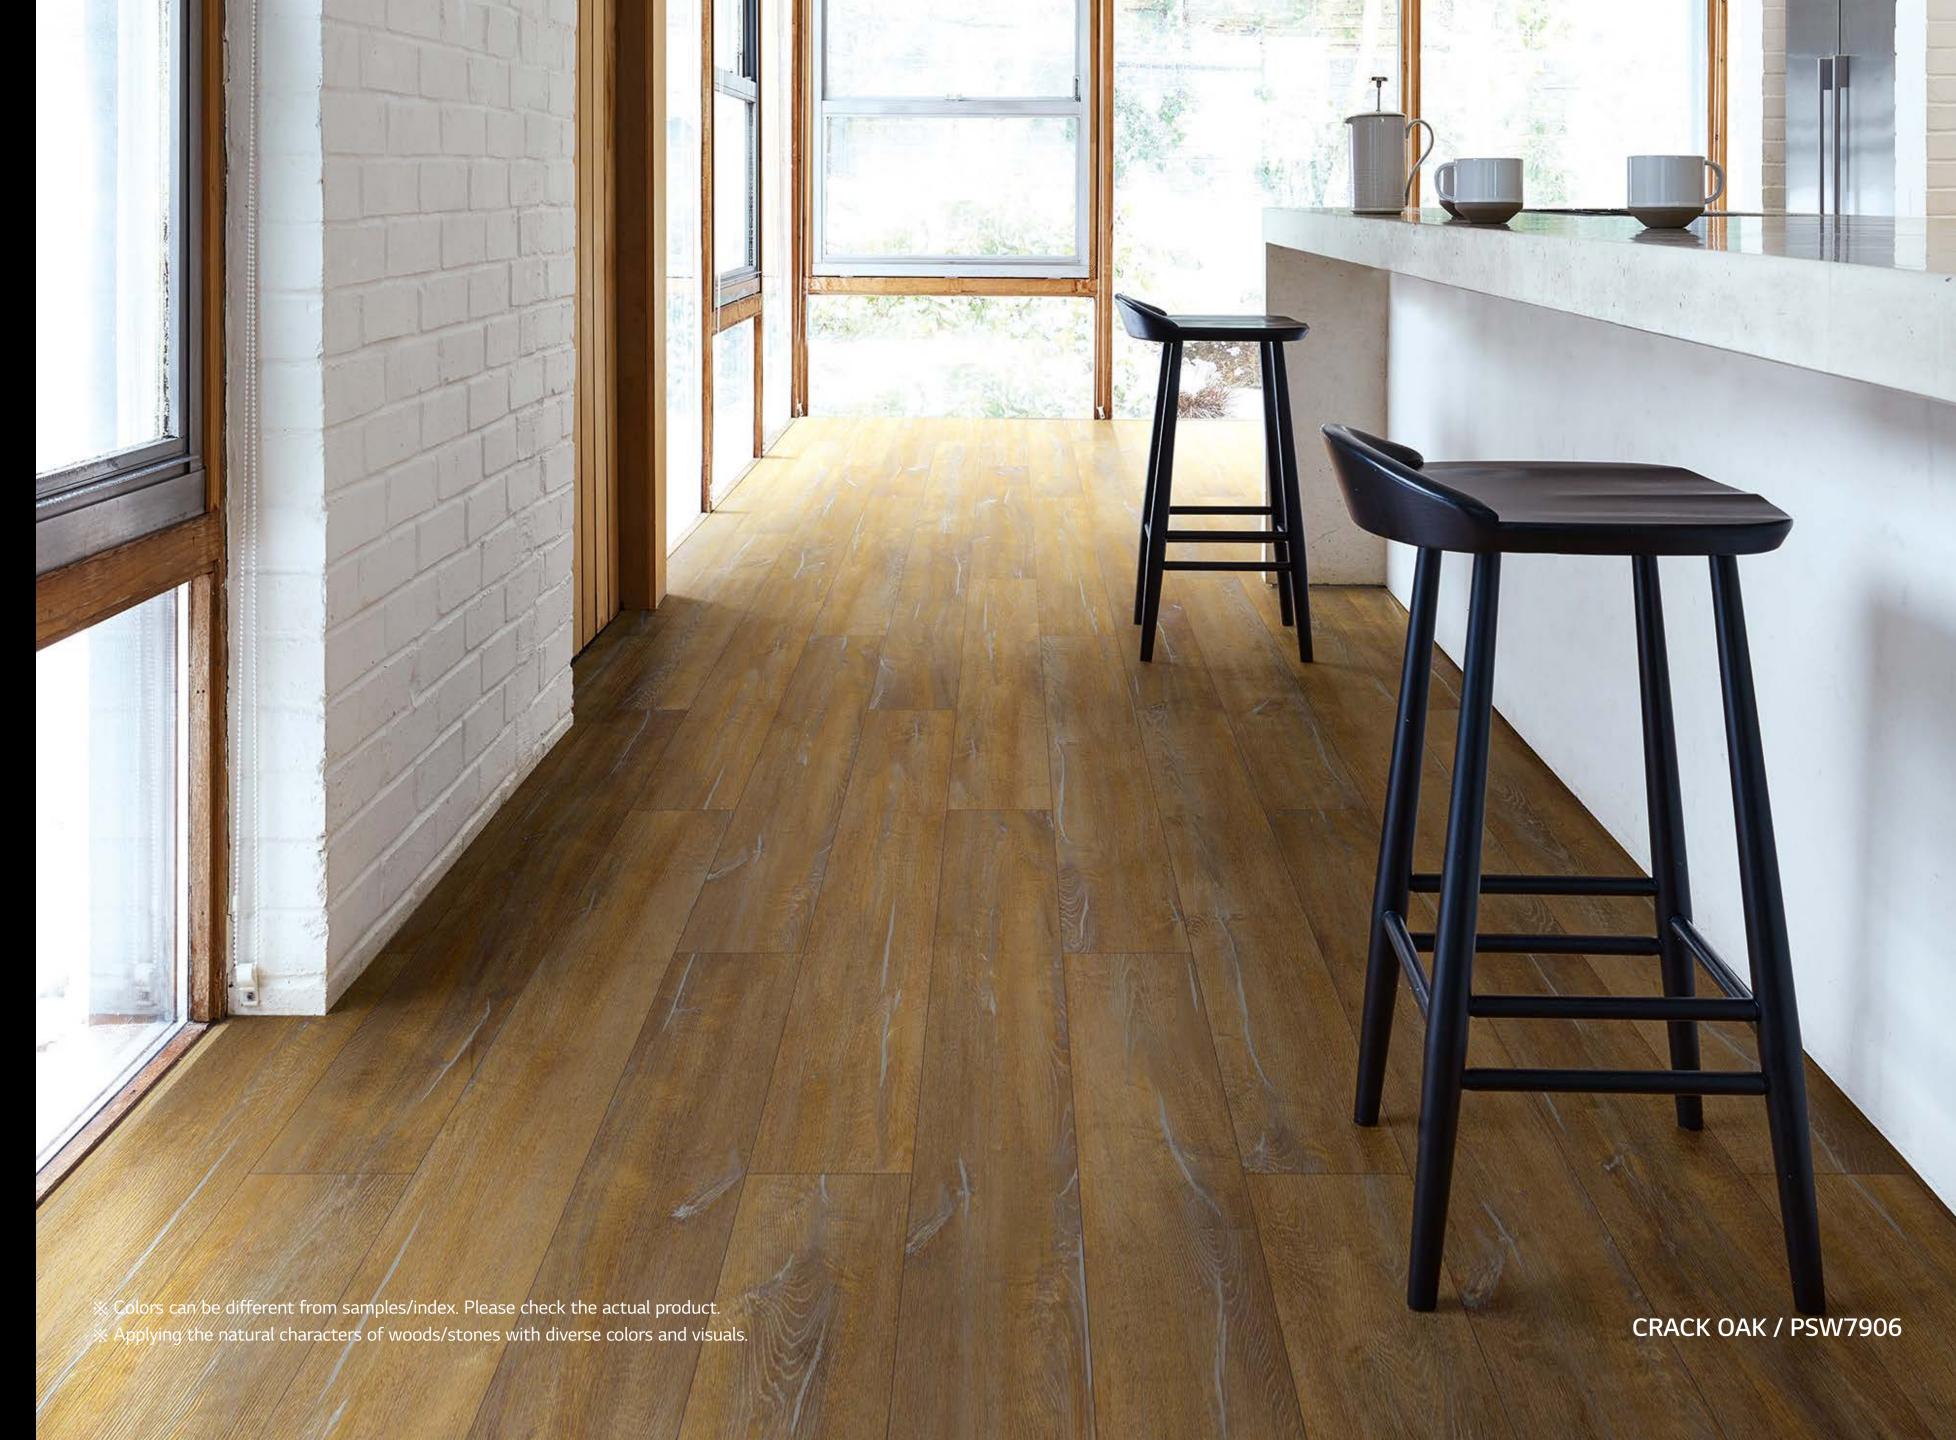

#### CRACK OAK C-EIR

PSW7906 228.6 x 1523mm

PCW7907 150 x 1220mm

PSW7908 228.6 x 1523mm

#### CRACK OAK C-EIR

PSW7906 228.6 x 1523mm

PSW7907 228.6 x 1523mm

PCW7907 150 x 1220mm

PSW7908 228.6 x 1523mm