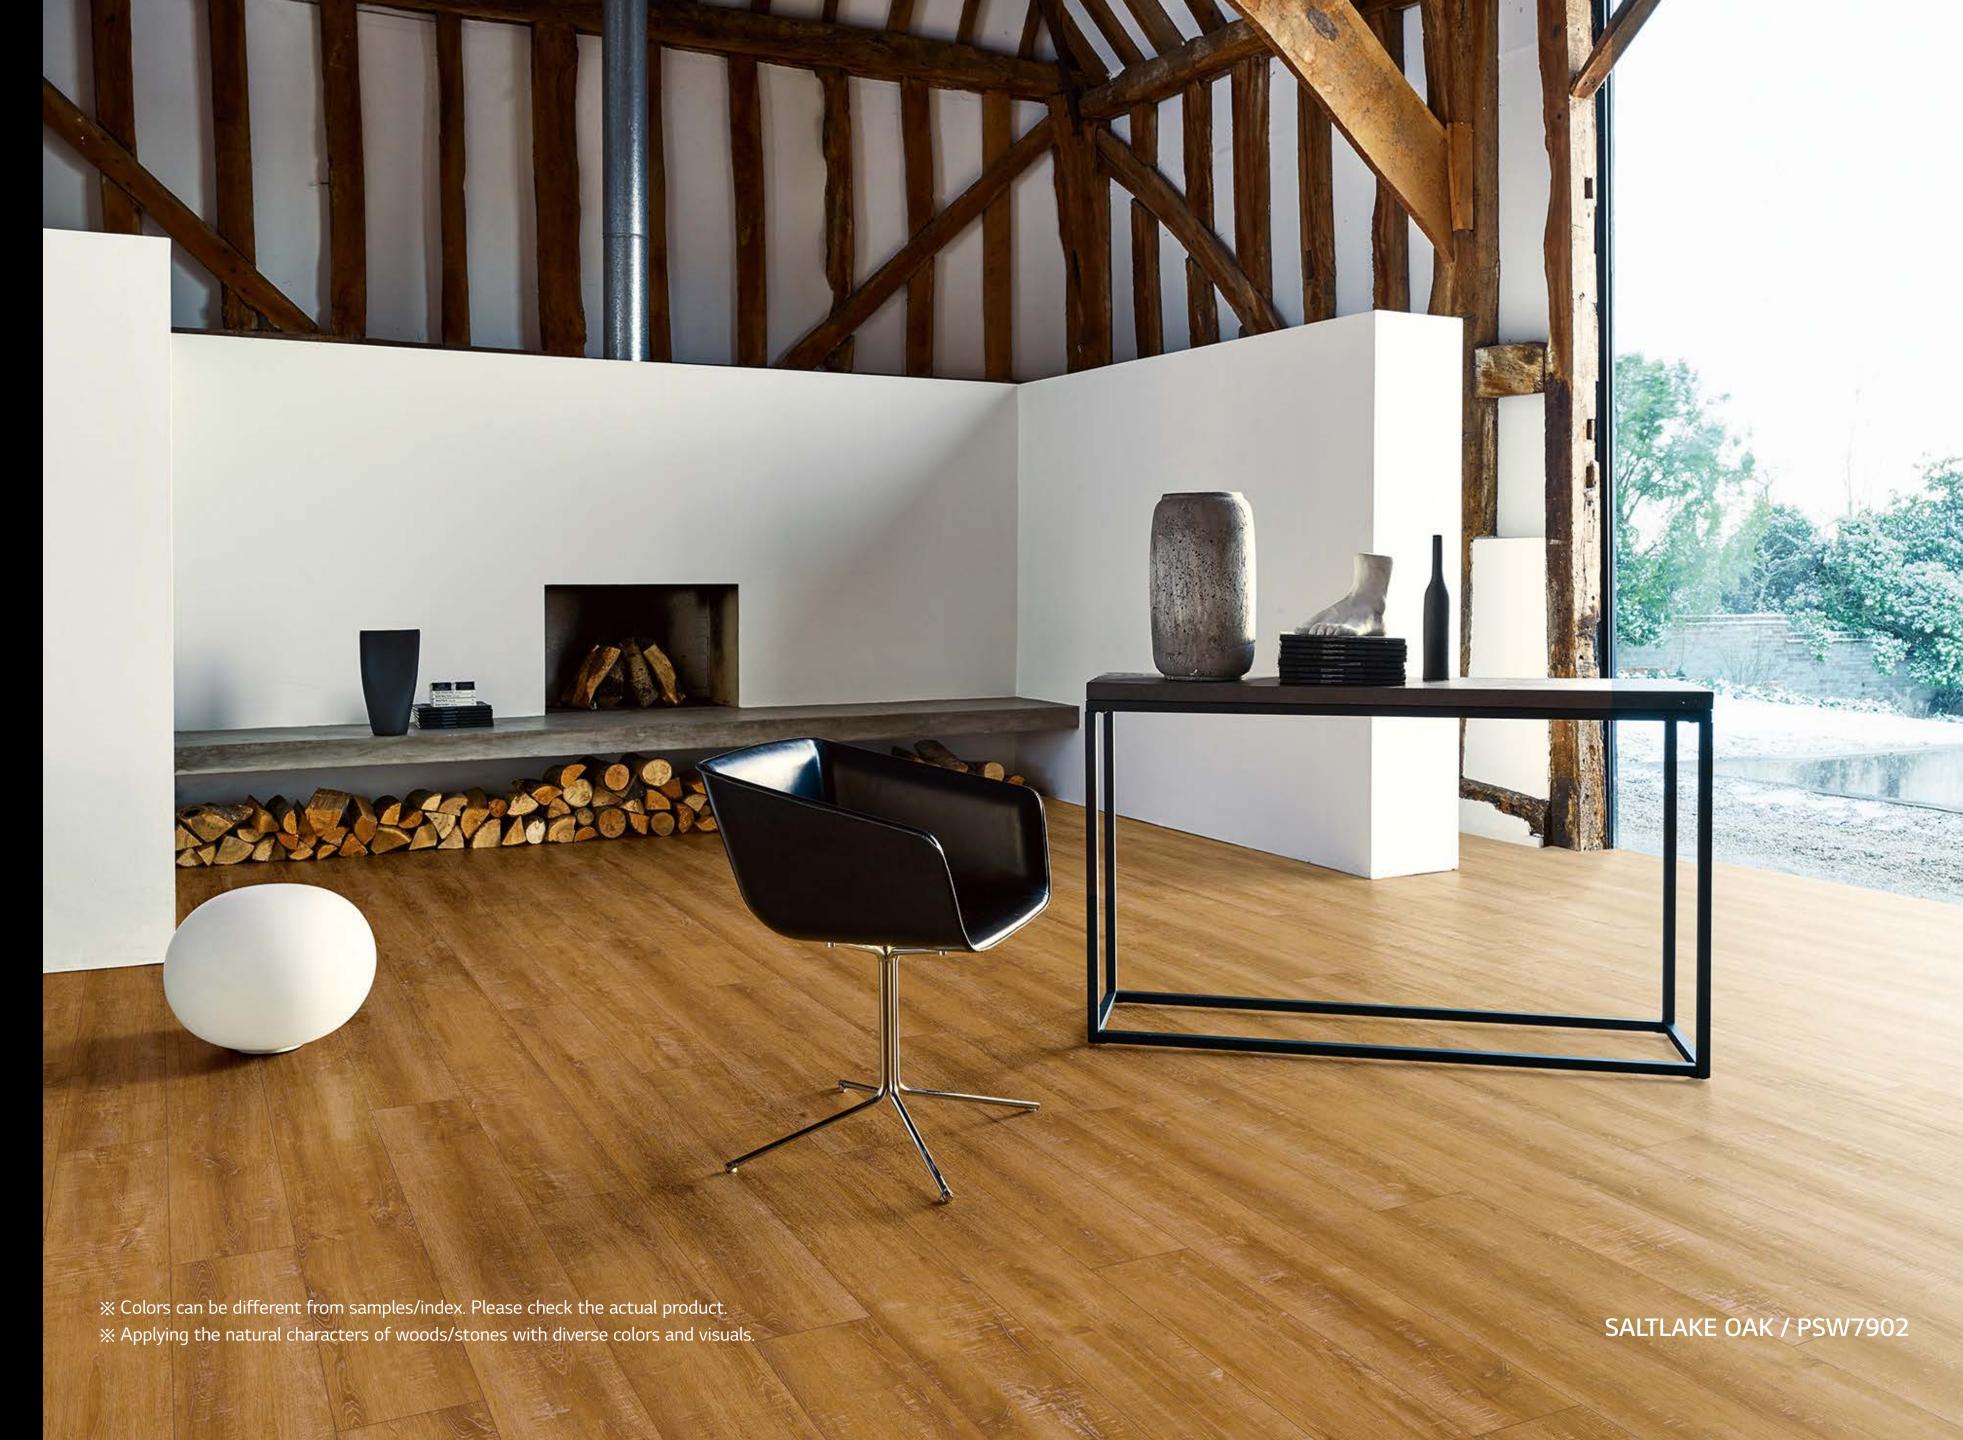

### SALTLAKE OAK C-EIR

PSW7901 228.6 x 1523mm

PSW7902 228.6 x 1523mm

### SALTLAKE OAK C-EIR

PSW7901 228.6 x 1523mm

PSW7902 228.6 x 1523mm

PSW7903 228.6 x 1523mm

PSW7905 228.6 x 1523mm

PSW7903 228.6 x 1523mm

PCW7904 150 x 1220mm

PSW7905 228.6 x 1523mm

## WOOD Collection

C-EIR : Continuous Embossed in Register

SALTLAKE OAK

\* Colors can be different from samples/index. Please check the actual product. \* Applying the natural characters of woods/stones with diverse colors and visuals.