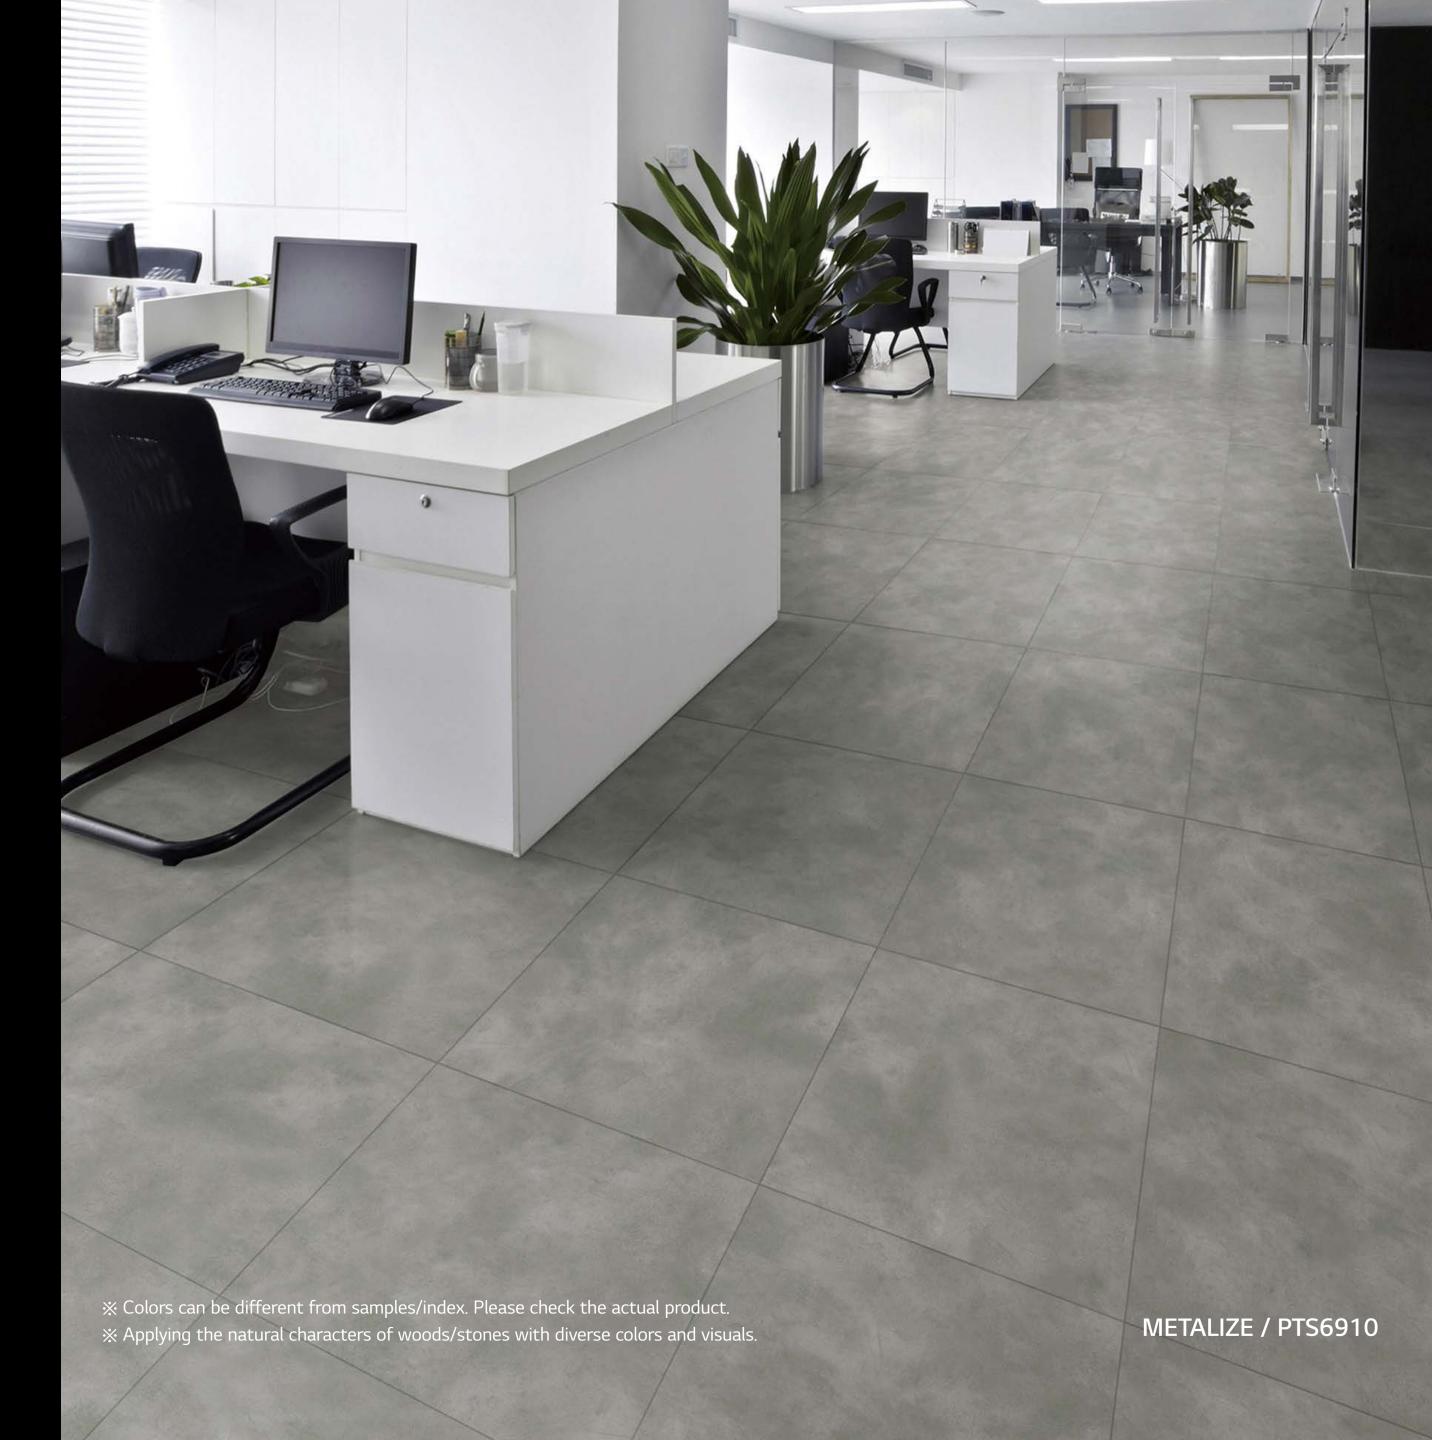

#### **RUSTIC STEEL**

PTS6907 600 x 600mm

PTS6909 600 x 600mm

PTC6909
310 x 605mm

PTS6910 600 x 600mm

PTS6911 600 x 600mm

PTC6911
310 x 605mm

PTS6912 600 x 600mm

PTS6909 600 x 600mm

PTC6909
310 x 605mm

PTS6910 600 x 600mm

PTC6910 310 x 605mm

PTS6911 600 x 600mm

PTC6911
310 x 605mm

PTS6912 600 x 600mm

PTC6912 310 x 605mm