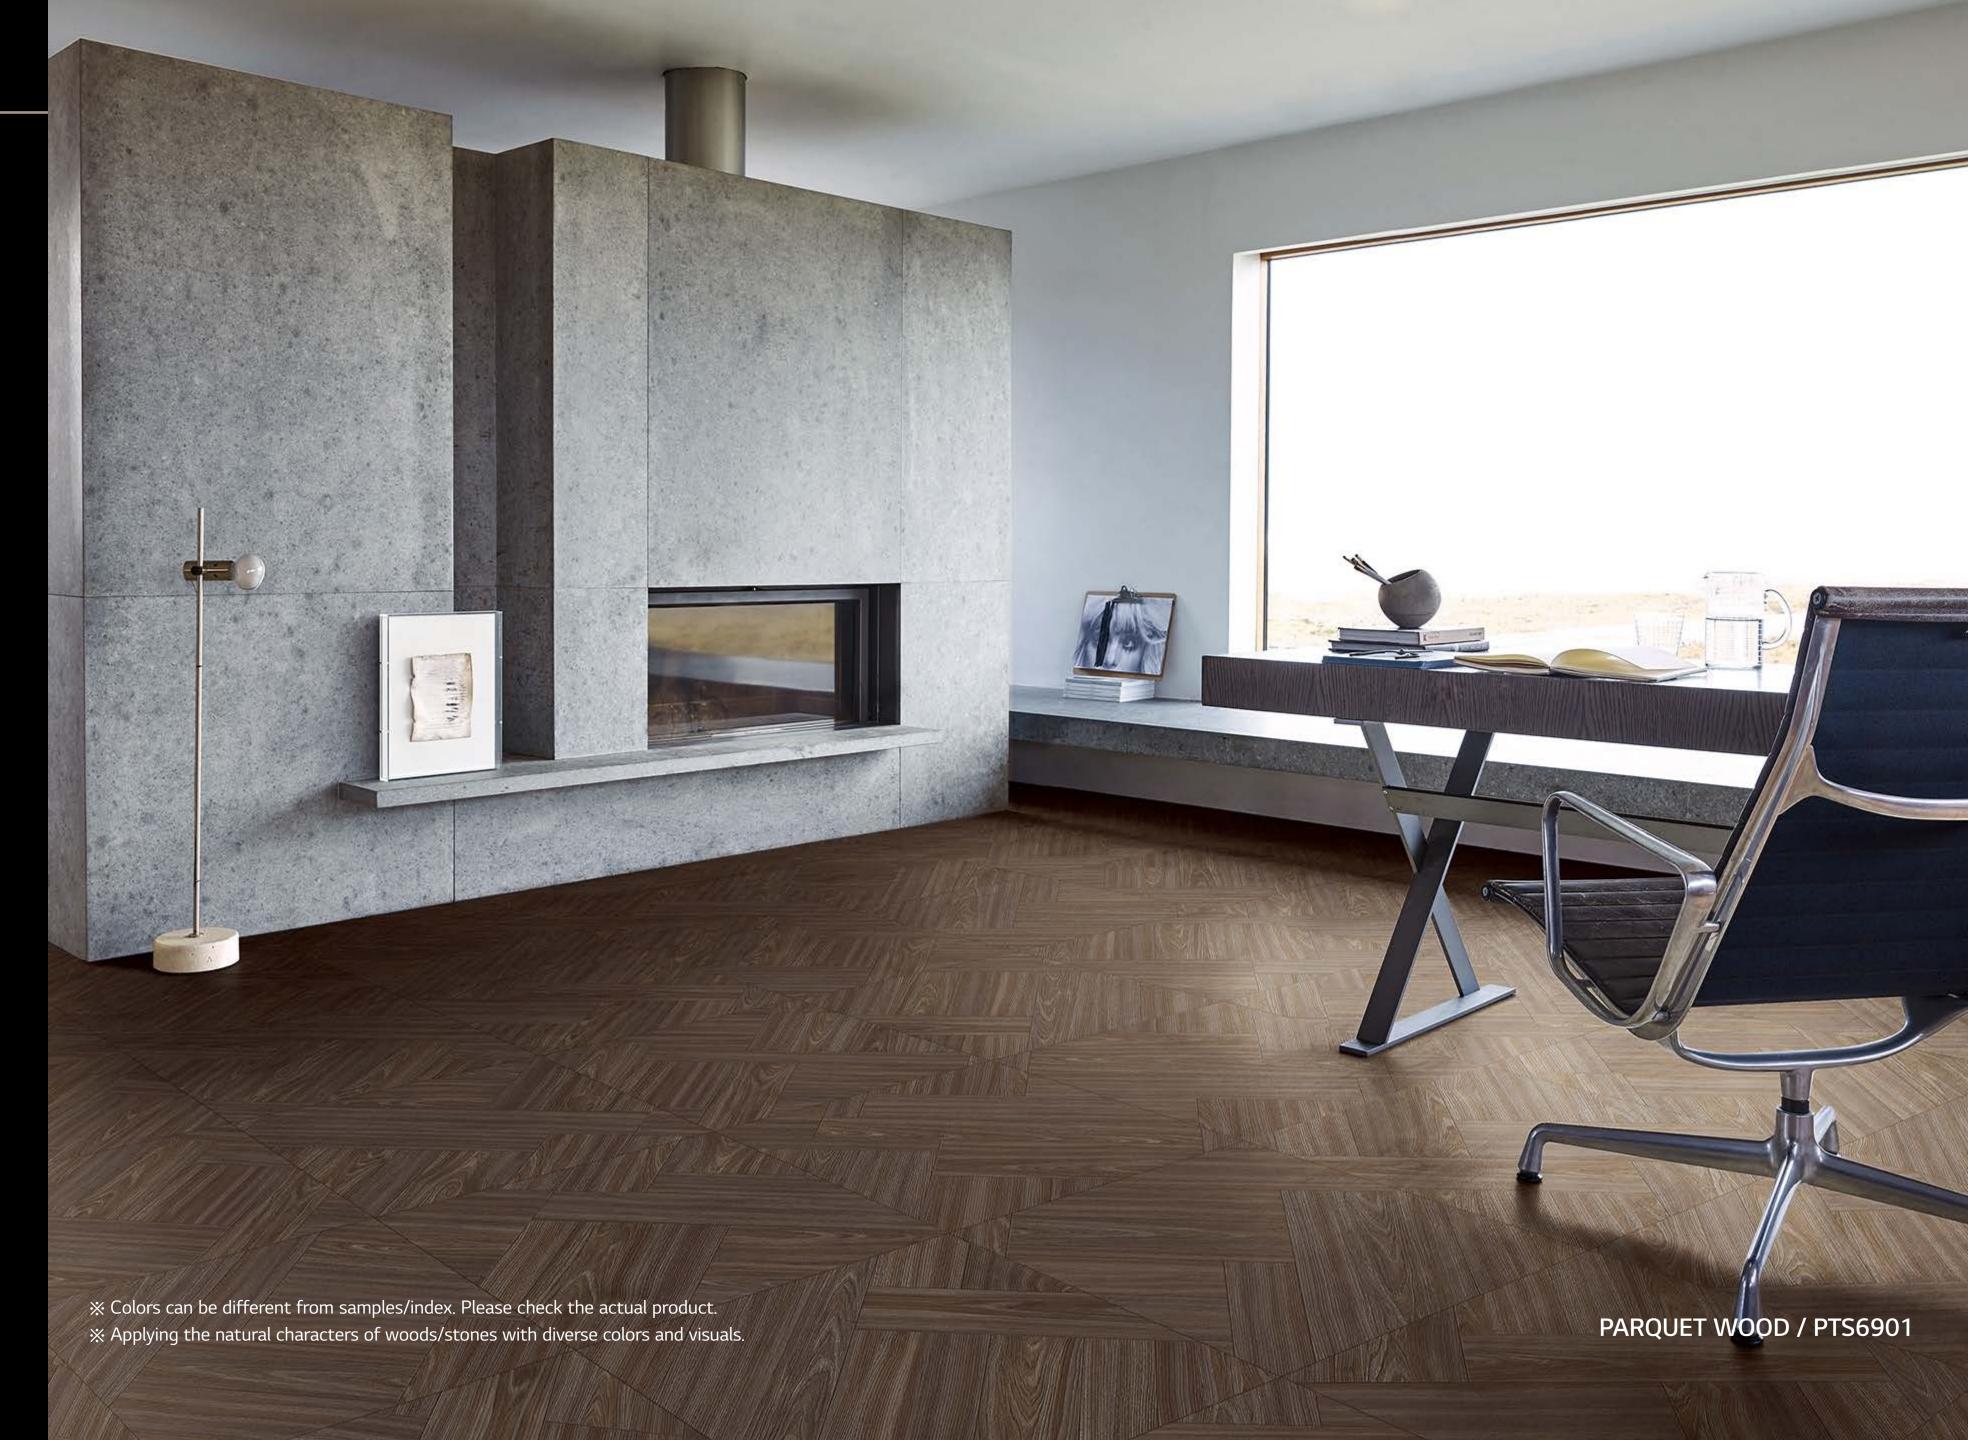

#### PARQUET WOOD C-EIR

PTS6902 **600 X 600mm** 

PTS6901 600 X 600mm

#### PARQUET WOOD C-EIR

PTS6902 **600 X 600mm** 

PTS6903 **600 X 600mm** 

PTC6903
310 X 605mm

PTS6901 600 X 600mm

PTC6901
310 X 605mm

## PARQUET WOOD C-EIR

PTS6902 600 X 600mm

PTS6901 600 X 600mm