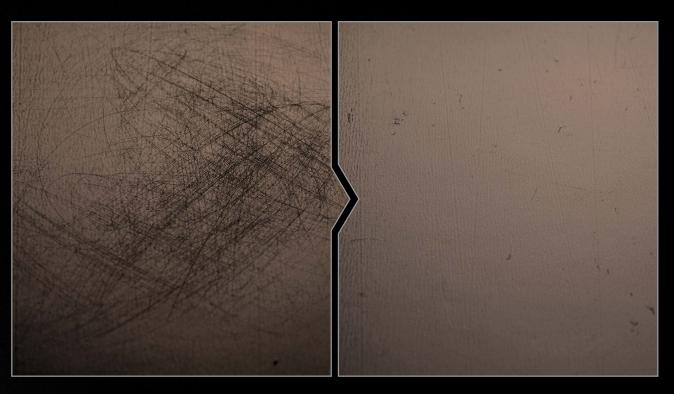

# STONE SHIELD (HIGH-STRENGTH SURFACE COATING)

Dual coating of high density finishing containing stone particles that create an exceptional anti-scratch performance.

[MARTINDALE TEST] EN16094 : 2012

Tested with 320 rotations on the product with a strength of 4N with a scratch pad (scotch Brite Fleece SB7440)

Conventional deco tile: B5

PRESTG: B1~2

B1 = No scratches / B2 = Almost no scratches / B3 = Moderate
B4 = Many scratches / B5 = Complex scratches in every direction.
※ Tested at LX Hausys Research Center