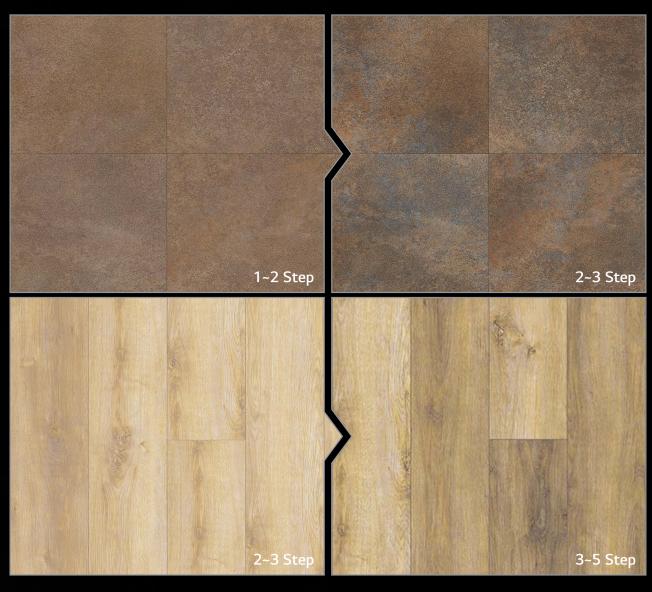

#### **CONTINUOUS EMBOSSED** IN REGISTER "C-EIR"

The authentic texture of wood and ceramic materials are generated by applying LX Hausys' continuous embossed in register technique, and through LX's random dye-cut system, diverse patterns and rich textures are beautifully expressed.

#### C-EIR : Continuous Embossed in Register

A technique that realistically expresses the texture of natural materials by matching the prints and surface embossing continuosly and reducing repetitiveness.