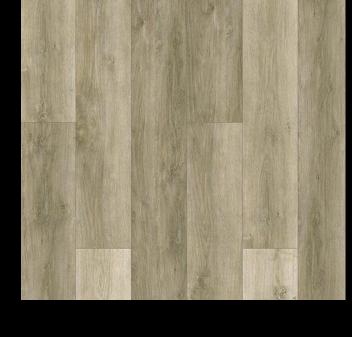

#### WEATHERED PINE C-EIR

PSW7910 228.6 x 1523mm

PSW7910 228.6 x 1523mm

PSW7911 228.6 x 1523mm

PSW7912 228.6 x 1523mm

PSW7913 228.6 x 1523mm

PSW7914 228.6 x 1523mm

PCW7914 150 x 1220mm

PSW7911 228.6 x 1523mm

PSW7912 228.6 x 1523mm

PSW7913 228.6 x 1523mm

PSW7914 228.6 x 1523mm

PSW7911 228.6 x 1523mm

PSW7912 228.6 x 1523mm

PSW7913 228.6 x 1523mm

PCW7913 150 x 1220mm

PSW7914 228.6 x 1523mm

PSW7911 228.6 x 1523mm

PSW7912 228.6 x 1523mm

PSW7913 228.6 x 1523mm

PSW7914 228.6 x 1523mm