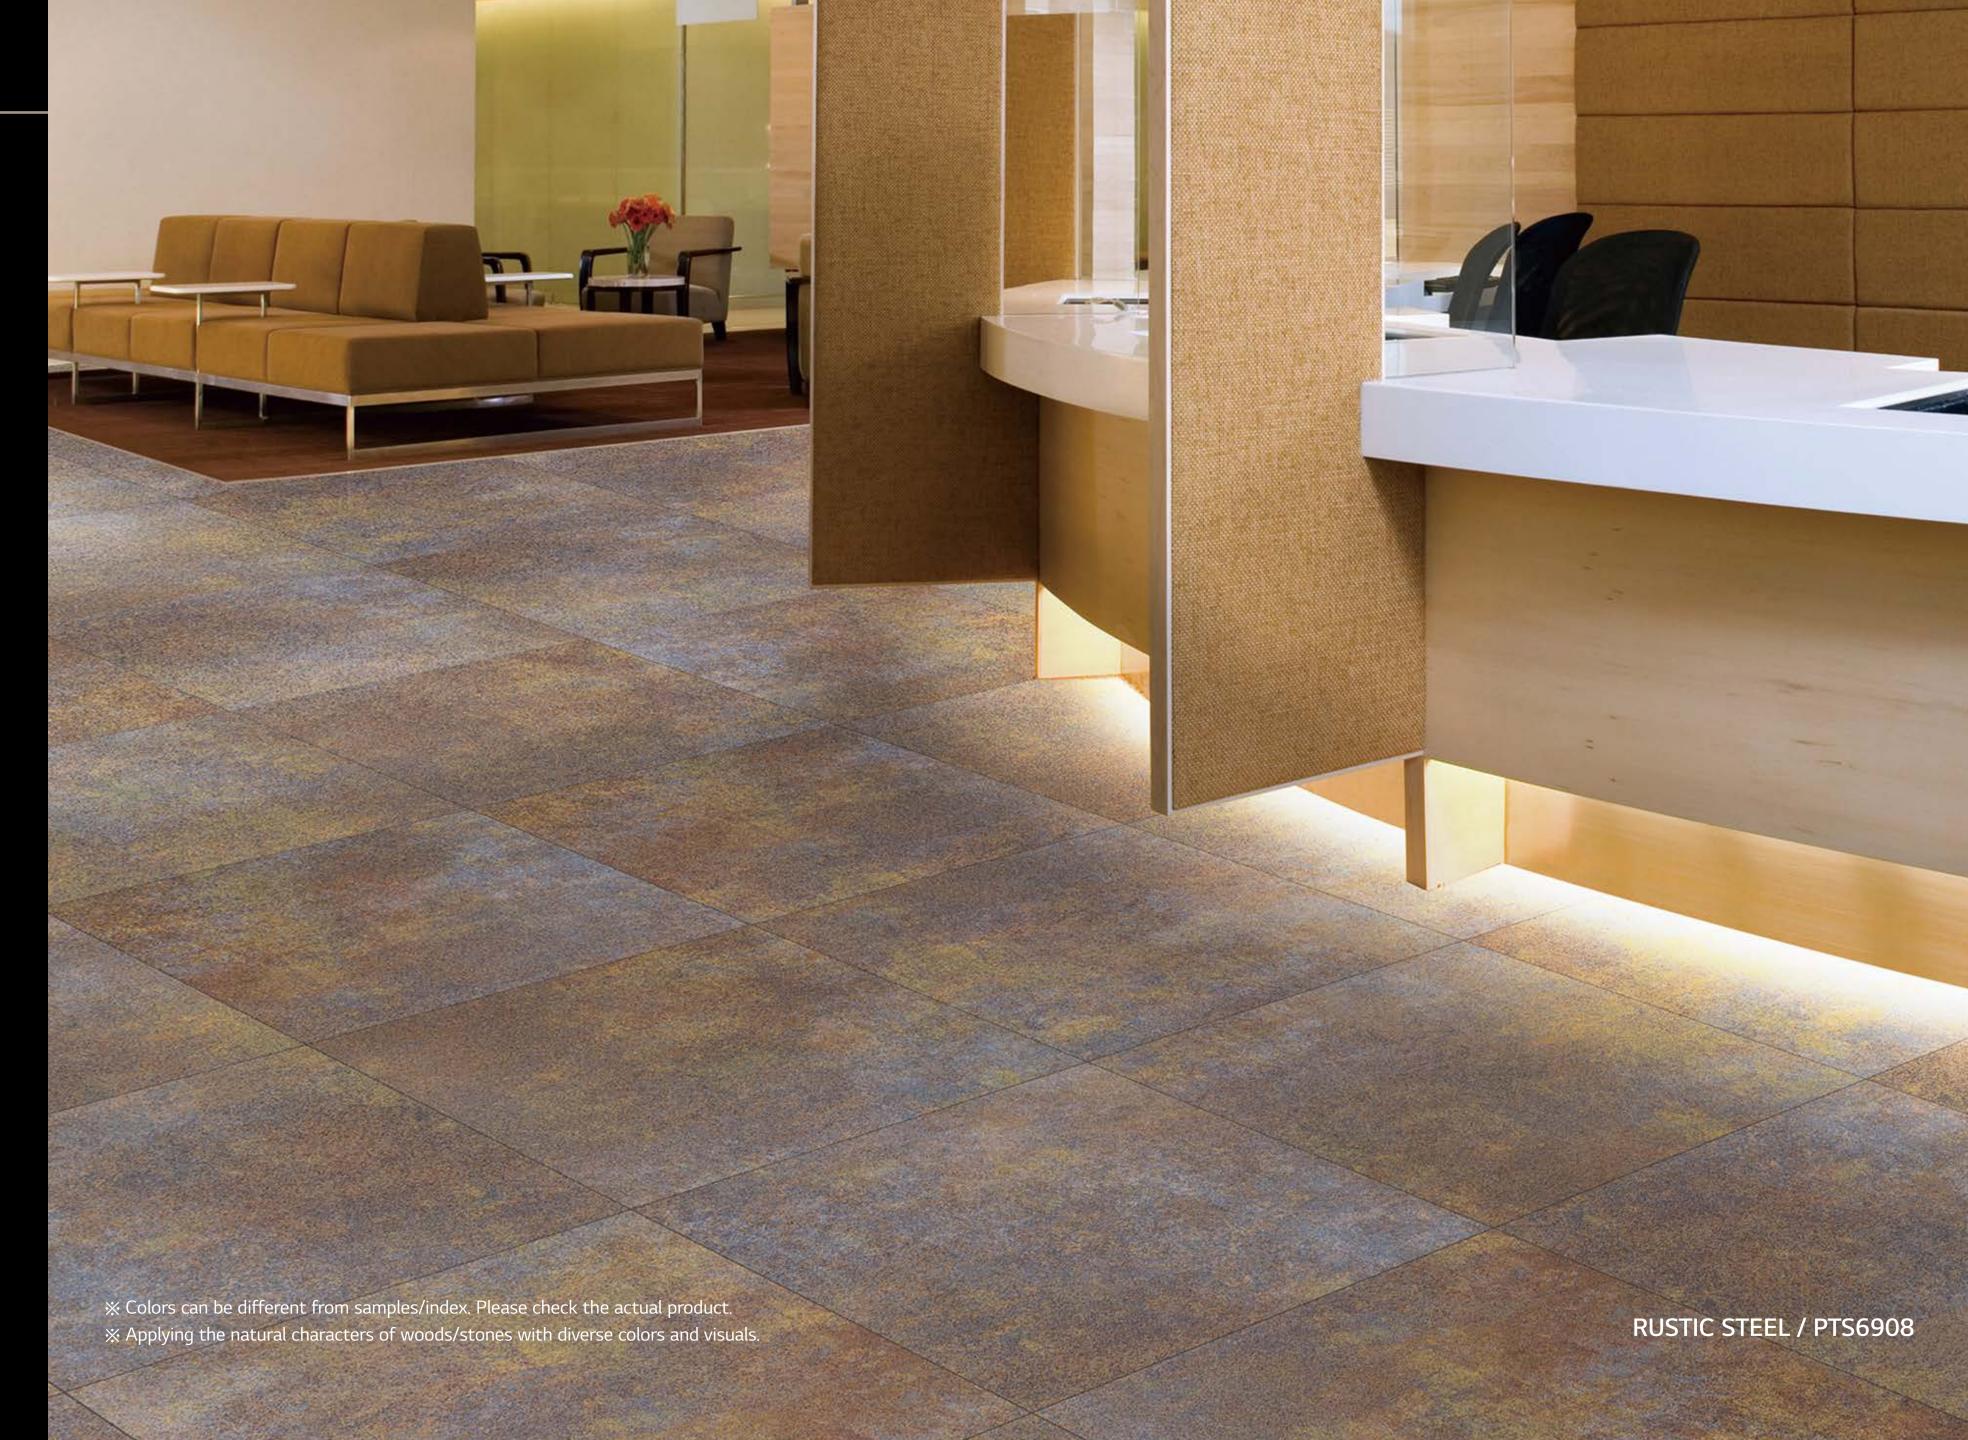

#### **RUSTIC STEEL**

PTS6907 600 x 600mm

#### **RUSTIC STEEL**

PTS6907 600 x 600mm

PTS6909 600 x 600mm

PTC6909
310 x 605mm

PTS6910 600 x 600mm

PTS6911 600 x 600mm

PTC6911
310 x 605mm

PTS6912 600 x 600mm

## STONE Collection

X Colors can be different from samples/index. Please check the actual product.