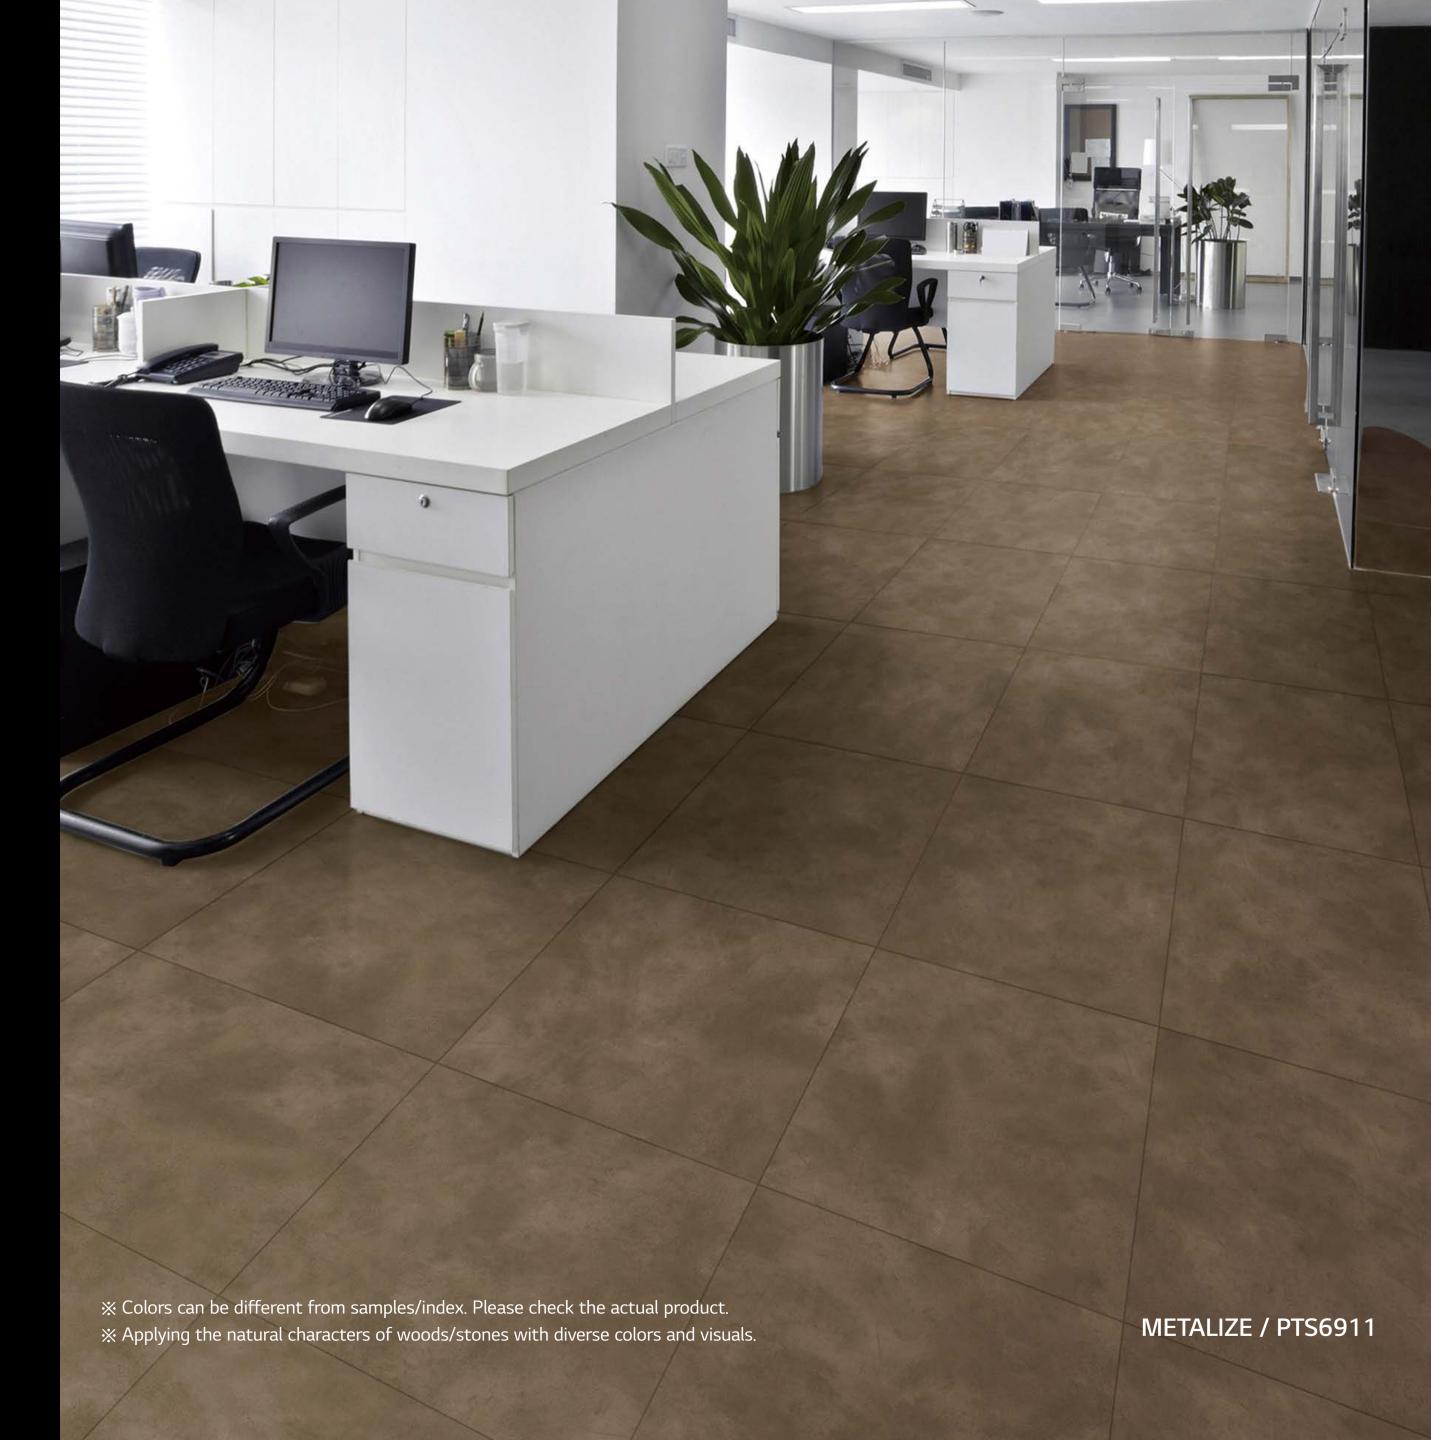

#### **RUSTIC STEEL**

PTS6907 600 x 600mm

PTS6909 600 x 600mm

PTC6909
310 x 605mm

PTS6910 600 x 600mm

PTS6911 600 x 600mm

PTC6911
310 x 605mm

PTS6912 600 x 600mm

PTS6909 600 x 600mm

PTC6909
310 x 605mm

PTS6910 600 x 600mm

PTC6910 310 x 605mm

PTS6911 600 x 600mm

PTC6911
310 x 605mm

PTS6912 600 x 600mm

PTC6912 310 x 605mm