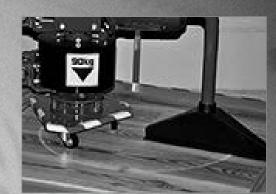

#### TRANSFER GUARD (PREVENTS FLOOR TRANSFER)

Our transfer guard technology prevents the visual transferring of scrape marks and floor curling that can occur after installation.

[CASTOR CHAIR TEST] ISO 4918

90kg Castor chair test performed to check for flooring breaks and

and tranfer after rotating 3000 times X Tested at LX Hausys Research Center

of 25,000 times