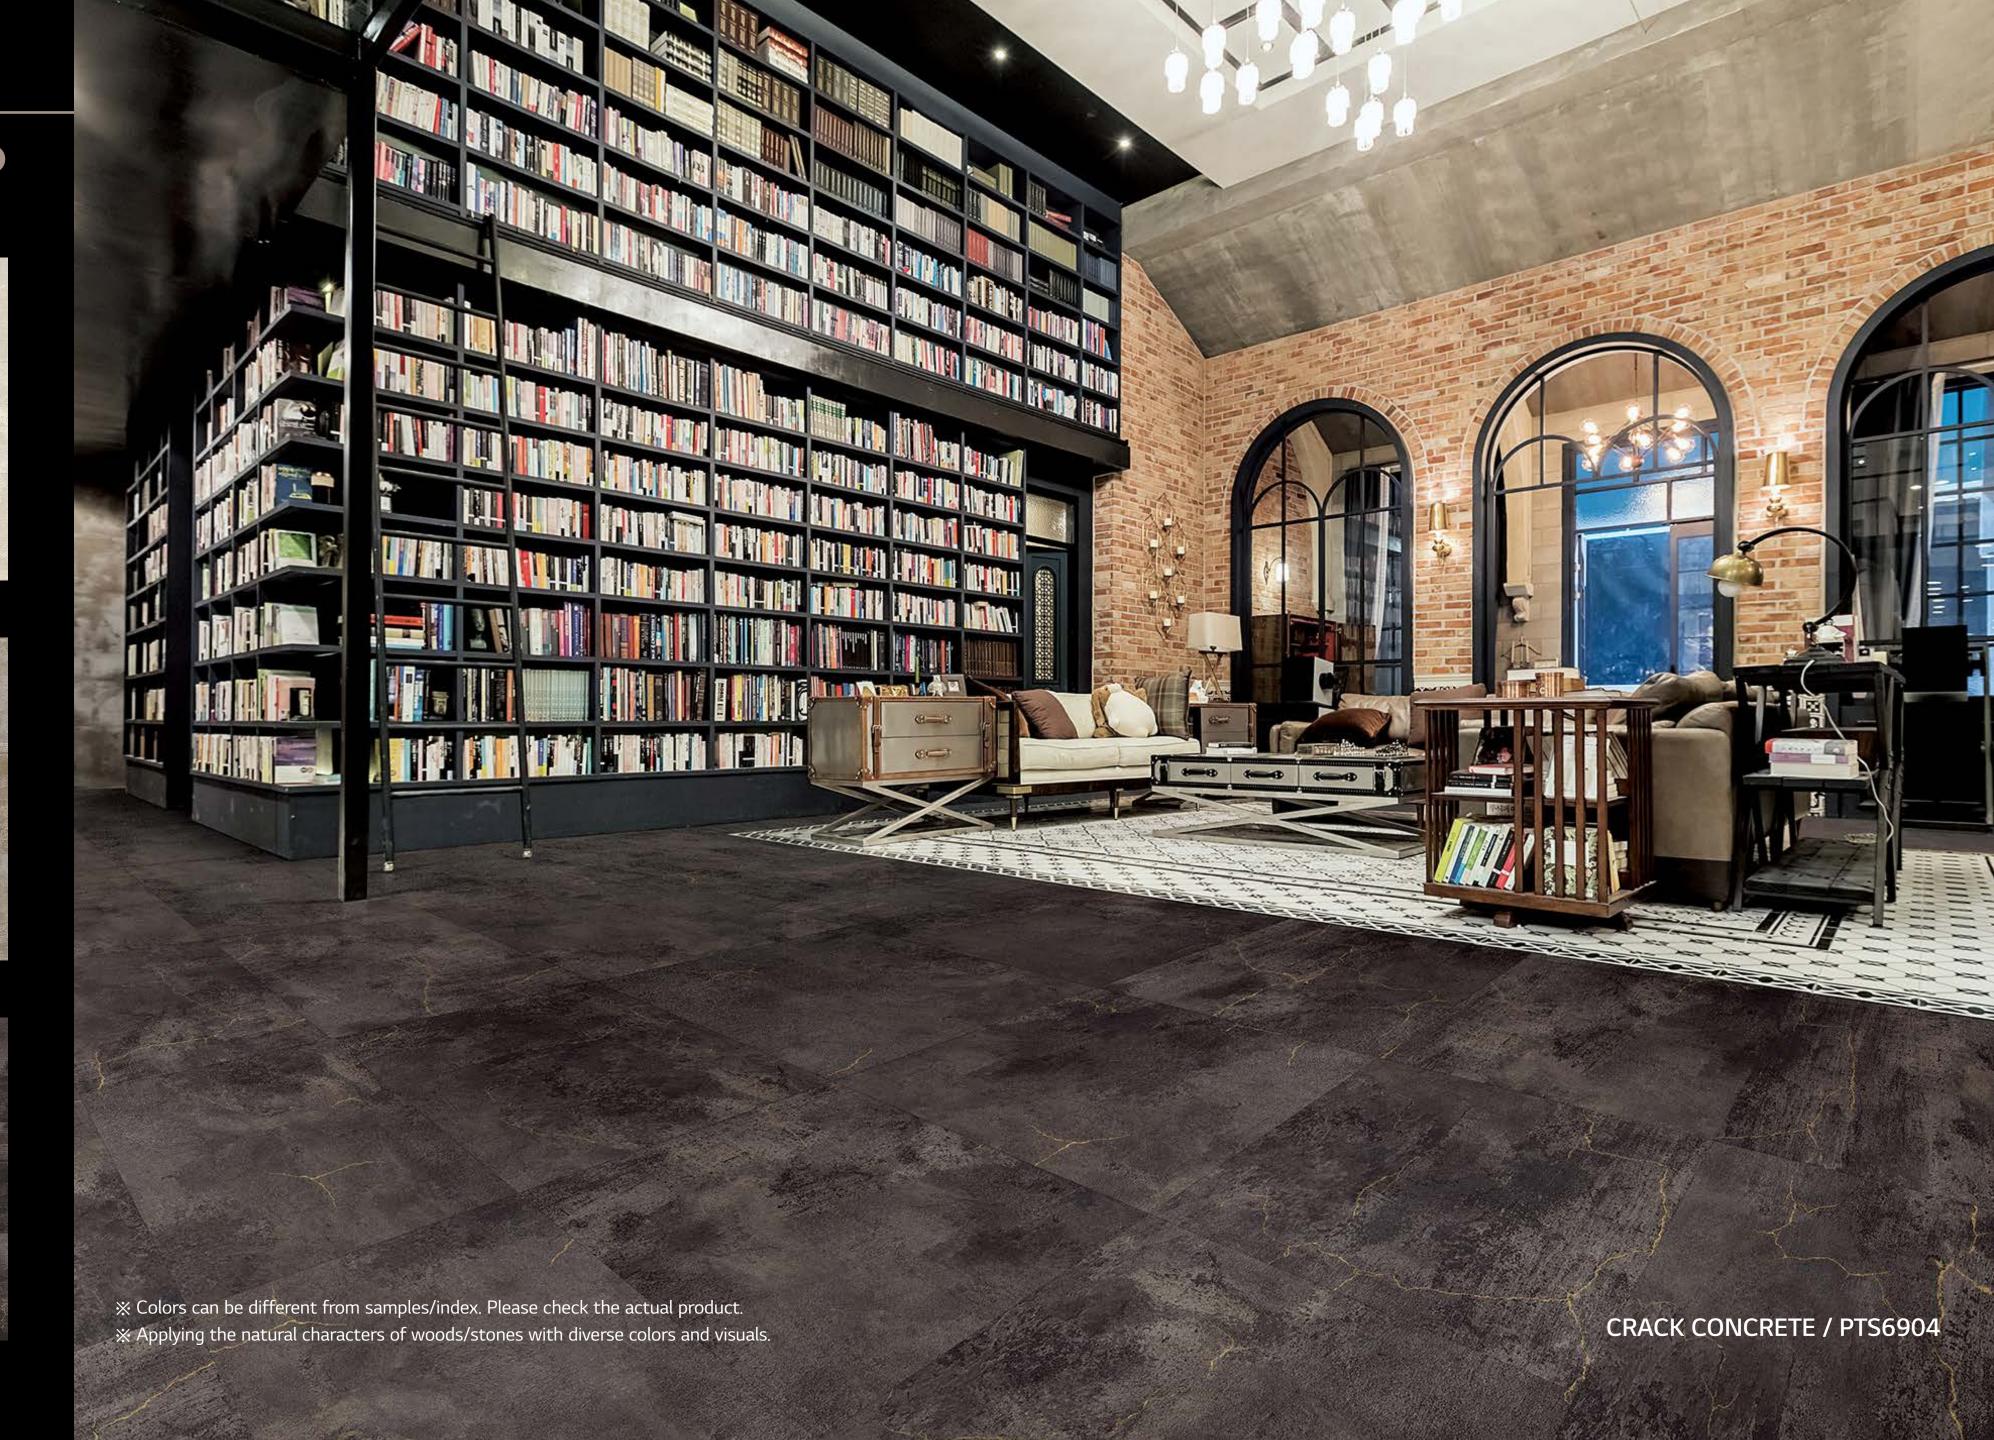

#### CRACK CONCRETE C-EIR

PTS6905 600 x 600mm

PTS6906 600 x 600mm

**T** PTC6906 310 x 605mm

600 x 600mm

PTS6904

#### CRACK CONCRETE C-EIR

PTS6905 600 x 600mm

PTC6906 310 x 605mm

600 x 600mm

PTS6904

#### CRACK CONCRETE C-EIR

PTS6905 600 x 600mm

**T** PTC6905 310 x 605mm

PTS6906

PTC6906 310 x 605mm

310 x 605mm