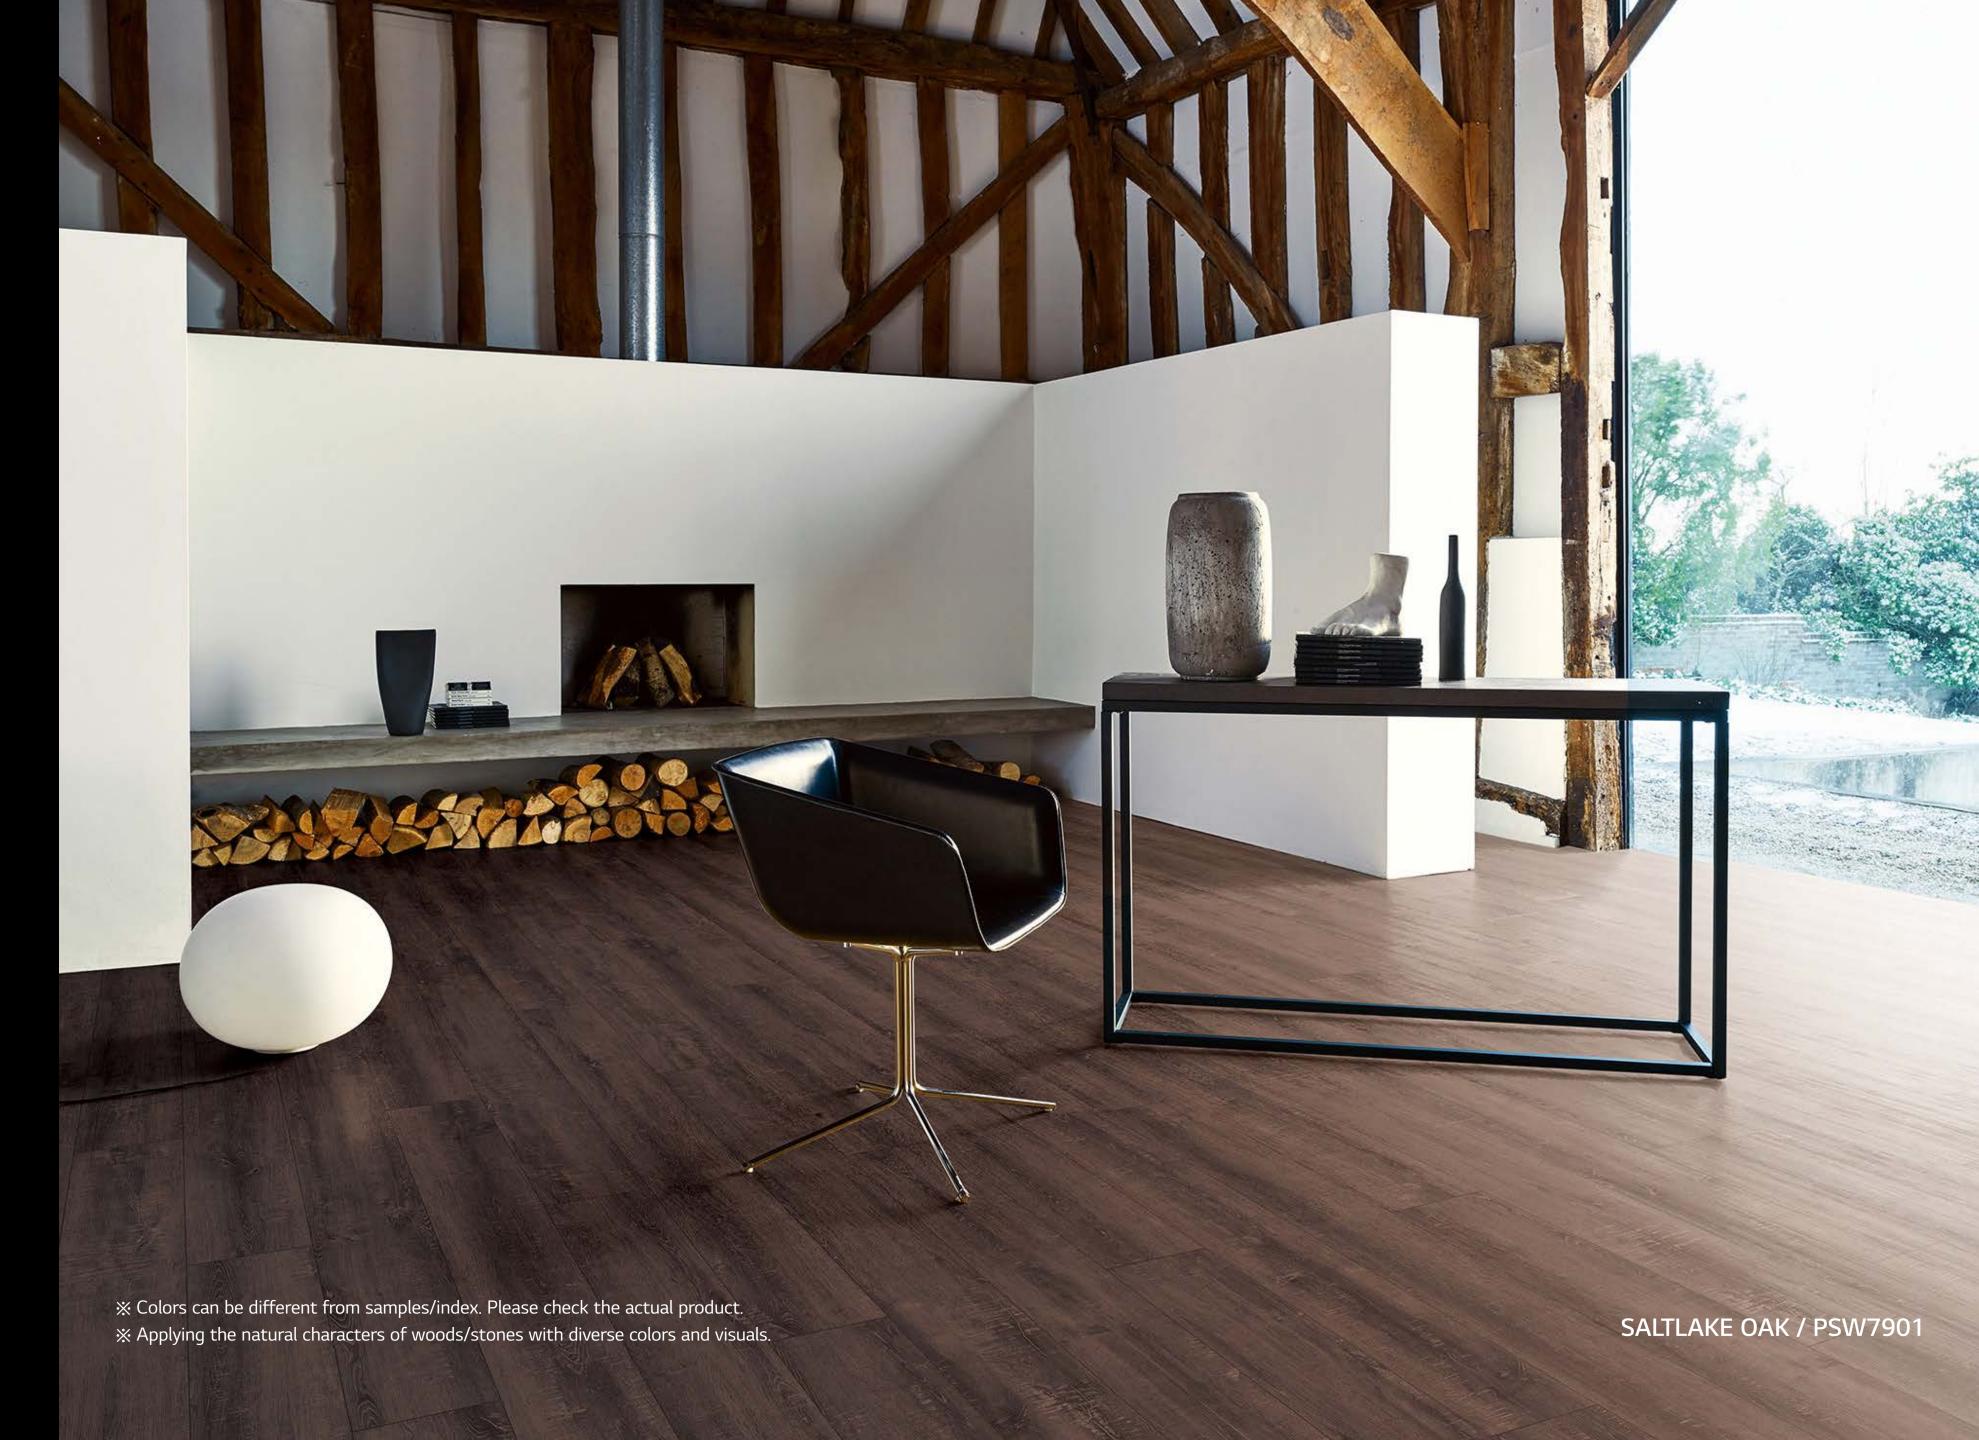

### SALTLAKE OAK C-EIR

PSW7901 228.6 x 1523mm

PSW7902 228.6 x 1523mm

### SALTLAKE OAK C-EIR

PSW7901 228.6 x 1523mm

PSW7902 228.6 x 1523mm

PSW7903 228.6 x 1523mm

PSW7905 228.6 x 1523mm

PSW7903 228.6 x 1523mm

PCW7904 150 x 1220mm

PSW7905 228.6 x 1523mm

## WOOD Collection

C-EIR : Continuous Embossed in Register

SALTLAKE OAK

\* Colors can be different from samples/index. Please check the actual product. \* Applying the natural characters of woods/stones with diverse colors and visuals.