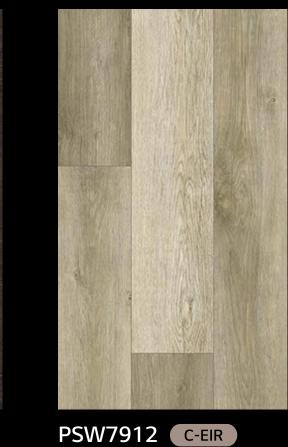

#### WEATHERED PINE C-EIR

PSW7910 228.6 x 1523mm

PSW7910 228.6 x 1523mm

PSW7911 228.6 x 1523mm

PSW7912 228.6 x 1523mm

PSW7913 228.6 x 1523mm

PSW7914 228.6 x 1523mm

PCW7914 150 x 1220mm

PSW7911 228.6 x 1523mm

PSW7912 228.6 x 1523mm

PSW7913 228.6 x 1523mm

PSW7914 228.6 x 1523mm

PSW7911 228.6 x 1523mm

PSW7912 228.6 x 1523mm

PSW7913 228.6 x 1523mm

PCW7913 150 x 1220mm

PSW7914 228.6 x 1523mm

PSW7911 228.6 x 1523mm

PSW7912 228.6 x 1523mm

PSW7913 228.6 x 1523mm

PSW7914 228.6 x 1523mm