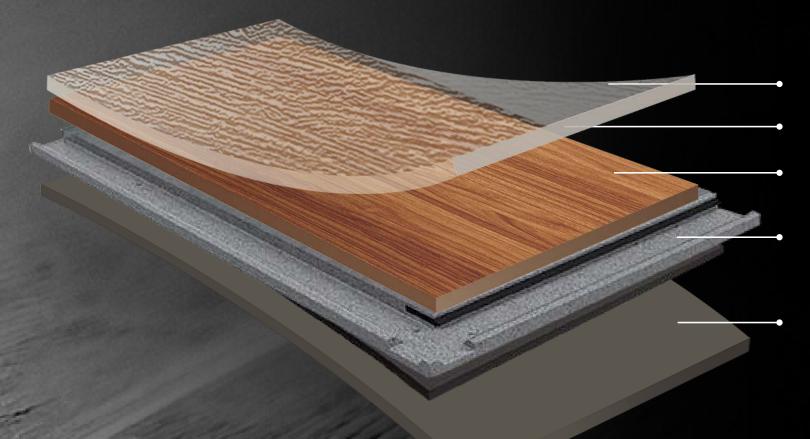

High-strength surface coating (Stone Shield)

High-durability embossing transparent layer (C-EIR Wear Layer)

High-resolution design

Transfer prevention (Transfer Guard)

Natural stone composite layer (Stone Polymer Composite)

# STRUCTURE / SPEC PRESTG \_ CLICK 🖆

High-strength surface coating (Stone Shield)

High-durability embossing transparent layer (C-EIR Wear Layer)

High-resolution design

Rigid Core Board (5G Click)

Noise reduction (1.5mm T Foam)