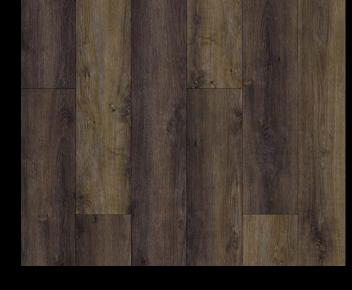

#### WEATHERED PINE C-EIR

PSW7910 228.6 x 1523mm

PSW7910 228.6 x 1523mm

PSW7911 228.6 x 1523mm

PSW7912 228.6 x 1523mm

PSW7913 228.6 x 1523mm

PSW7914 228.6 x 1523mm

PCW7914 150 x 1220mm

PSW7911 228.6 x 1523mm

PSW7912 228.6 x 1523mm

PSW7913 228.6 x 1523mm

PSW7914 228.6 x 1523mm

PSW7911 228.6 x 1523mm

PSW7912 228.6 x 1523mm

PSW7913 228.6 x 1523mm

PCW7913 150 x 1220mm

PSW7914 228.6 x 1523mm

PSW7911 228.6 x 1523mm

PSW7912 228.6 x 1523mm

PSW7913 228.6 x 1523mm

PSW7914 228.6 x 1523mm