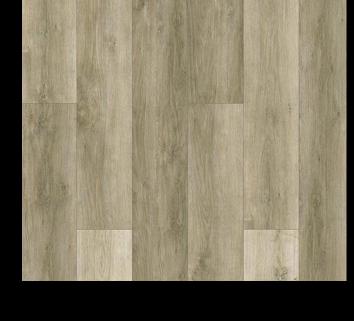

#### WEATHERED PINE C-EIR

PSW7910 228.6 x 1523mm

PSW7910 228.6 x 1523mm

PSW7911 228.6 x 1523mm

PSW7912 228.6 x 1523mm

PSW7913 228.6 x 1523mm

PSW7914 228.6 x 1523mm

PCW7914 150 x 1220mm

PSW7911 228.6 x 1523mm

PSW7912 228.6 x 1523mm

PSW7913 228.6 x 1523mm

PSW7914 228.6 x 1523mm

PSW7911 228.6 x 1523mm

PSW7912 228.6 x 1523mm

PSW7913 228.6 x 1523mm

PCW7913 150 x 1220mm