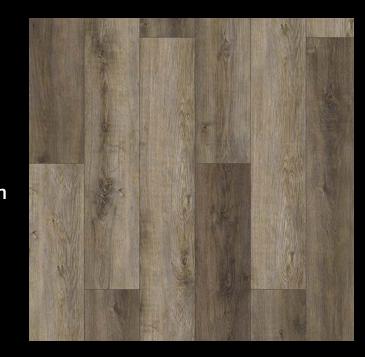

### SALTLAKE OAK C-EIR

PSW7901 228.6 x 1523mm

PSW7902 228.6 x 1523mm

### SALTLAKE OAK C-EIR

PSW7901 228.6 x 1523mm

PSW7902 228.6 x 1523mm

PSW7903 228.6 x 1523mm

PSW7905 228.6 x 1523mm

PSW7903 228.6 x 1523mm

PCW7904 150 x 1220mm

PSW7905 228.6 x 1523mm