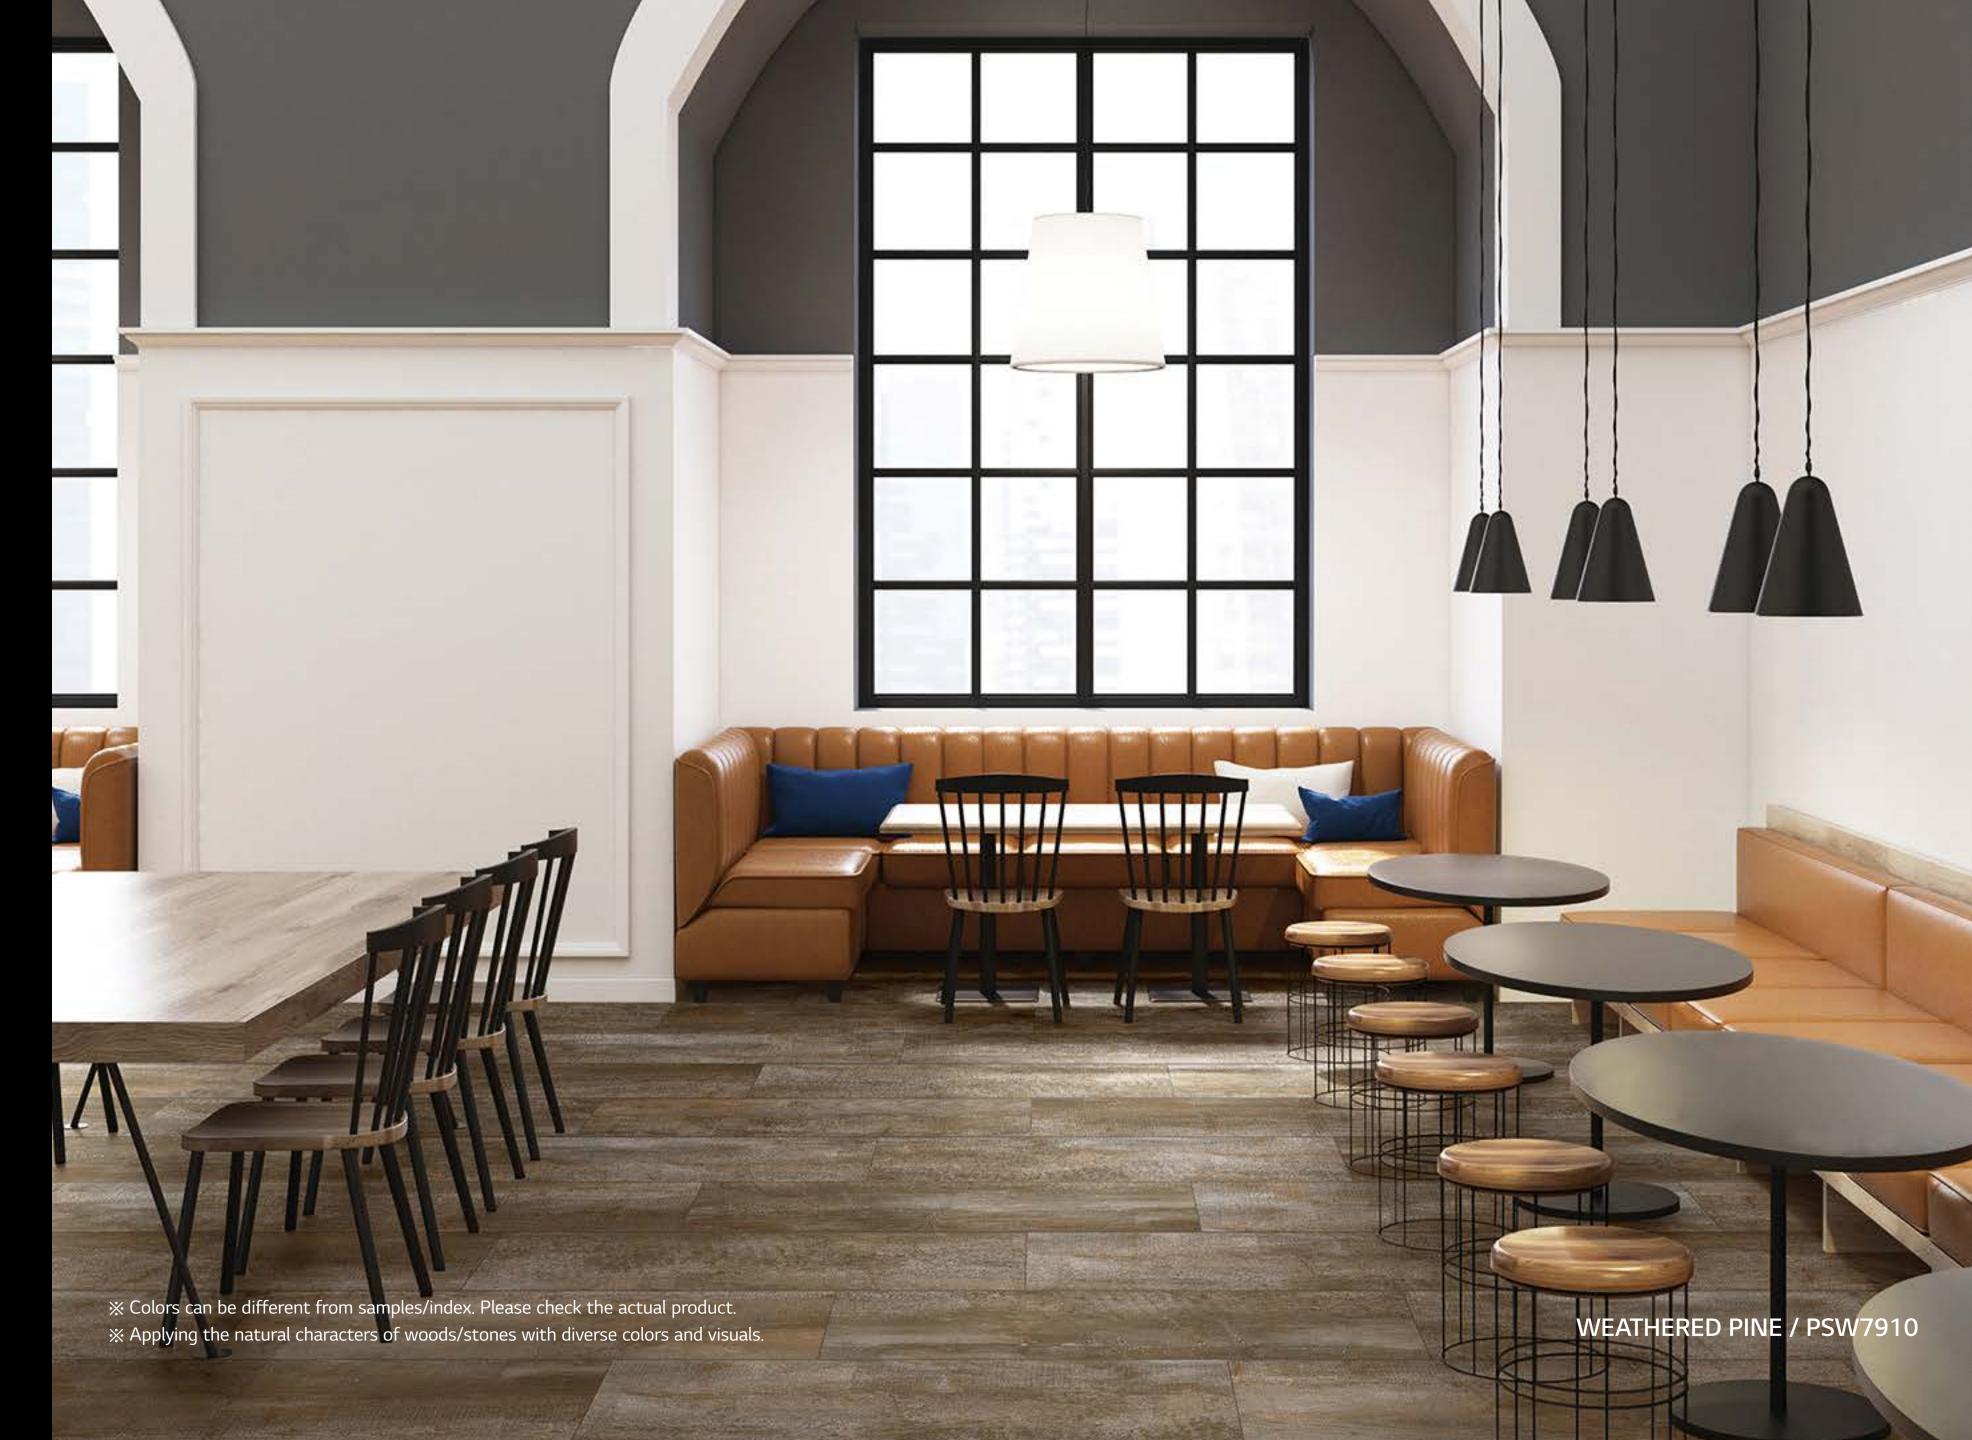

#### WEATHERED PINE C-EIR

PSW7910 228.6 x 1523mm

PSW7910 228.6 x 1523mm

PSW7911 228.6 x 1523mm

PSW7912 228.6 x 1523mm

PSW7913 228.6 x 1523mm

PSW7914 228.6 x 1523mm

PCW7914 150 x 1220mm

## WOOD Collection

C-EIR : Continuous Embossed in Register

SALTLAKE OAK

\* Colors can be different from samples/index. Please check the actual product. \* Applying the natural characters of woods/stones with diverse colors and visuals.