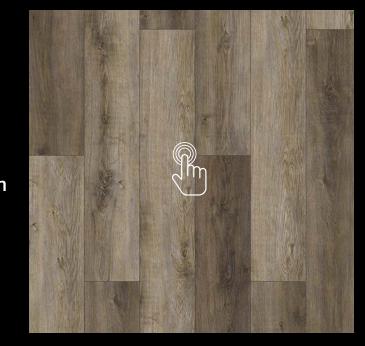

#### WEATHERED PINE C-EIR

PSW7910 228.6 x 1523mm

PSW7910 228.6 x 1523mm

PSW7911 228.6 x 1523mm

PSW7912 228.6 x 1523mm

PSW7913 228.6 x 1523mm

PSW7914 228.6 x 1523mm

PCW7914 150 x 1220mm