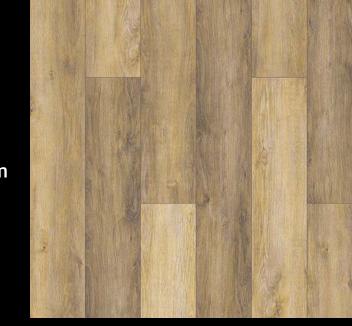

#### WEATHERED PINE C-EIR

PSW7910 228.6 x 1523mm

PSW7910 228.6 x 1523mm

PSW7911 228.6 x 1523mm

PSW7912 228.6 x 1523mm

PSW7913 228.6 x 1523mm

PSW7914 228.6 x 1523mm

PCW7914 150 x 1220mm

PSW7911 228.6 x 1523mm

PSW7912 228.6 x 1523mm

PSW7913 228.6 x 1523mm

PSW7914 228.6 x 1523mm

PSW7911 228.6 x 1523mm

PSW7912 228.6 x 1523mm

PSW7913 228.6 x 1523mm

PCW7913 150 x 1220mm

PSW7914 228.6 x 1523mm

PSW7911 228.6 x 1523mm

PSW7912 228.6 x 1523mm

PSW7913 228.6 x 1523mm

PSW7914 228.6 x 1523mm