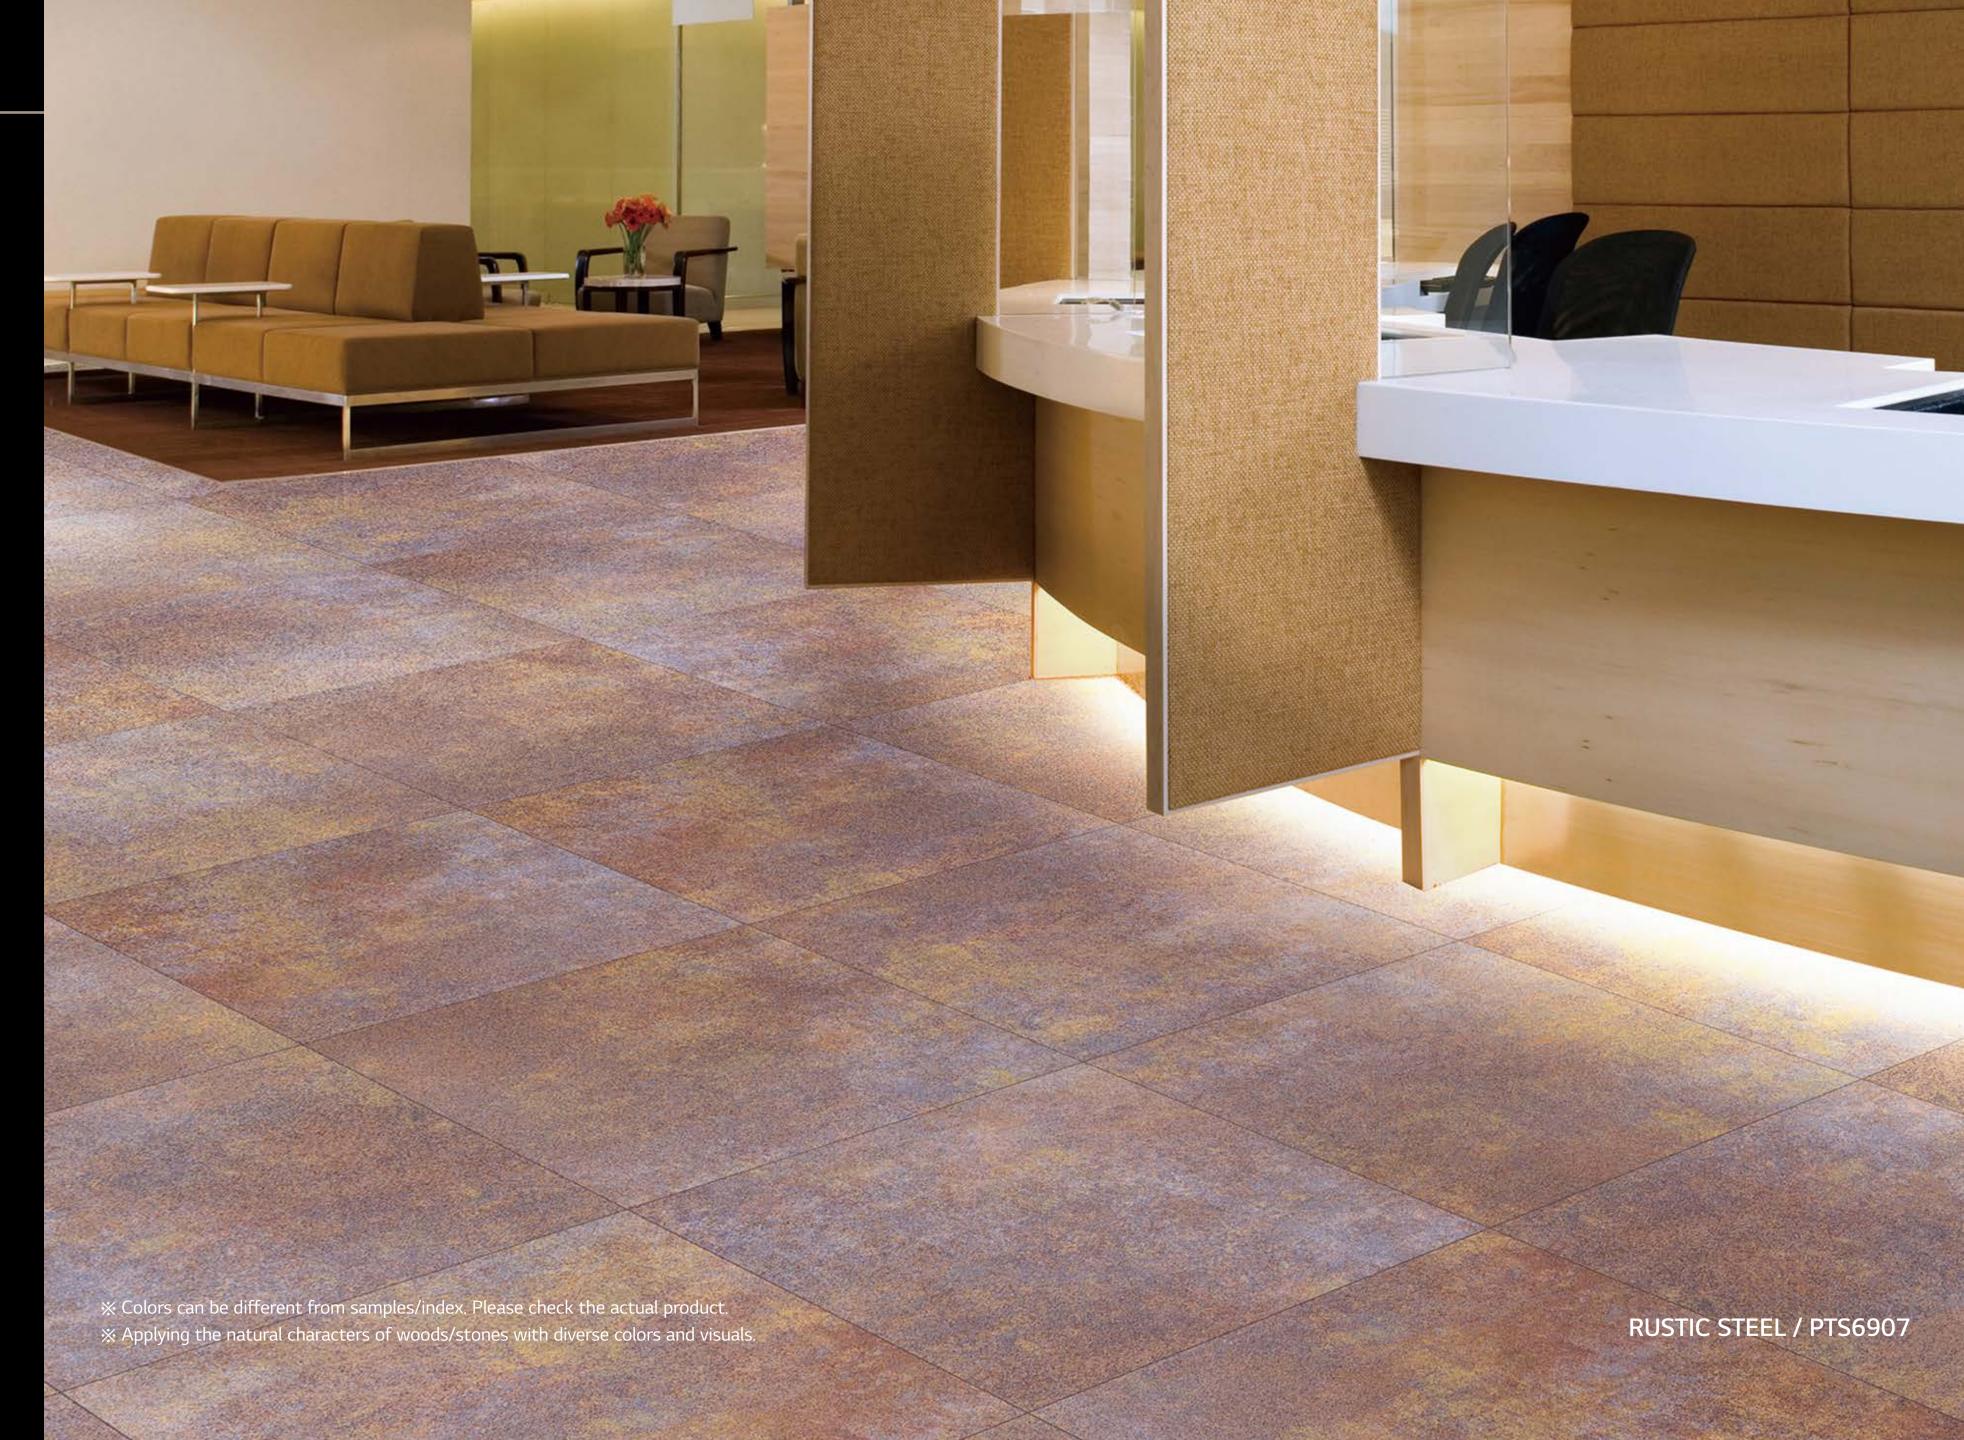

#### **RUSTIC STEEL**

PTS6907 600 x 600mm

#### **RUSTIC STEEL**

PTS6907 600 x 600mm

PTS6909 600 x 600mm

PTC6909
310 x 605mm

PTS6910 600 x 600mm

PTS6911 600 x 600mm

PTC6911
310 x 605mm

PTS6912 600 x 600mm