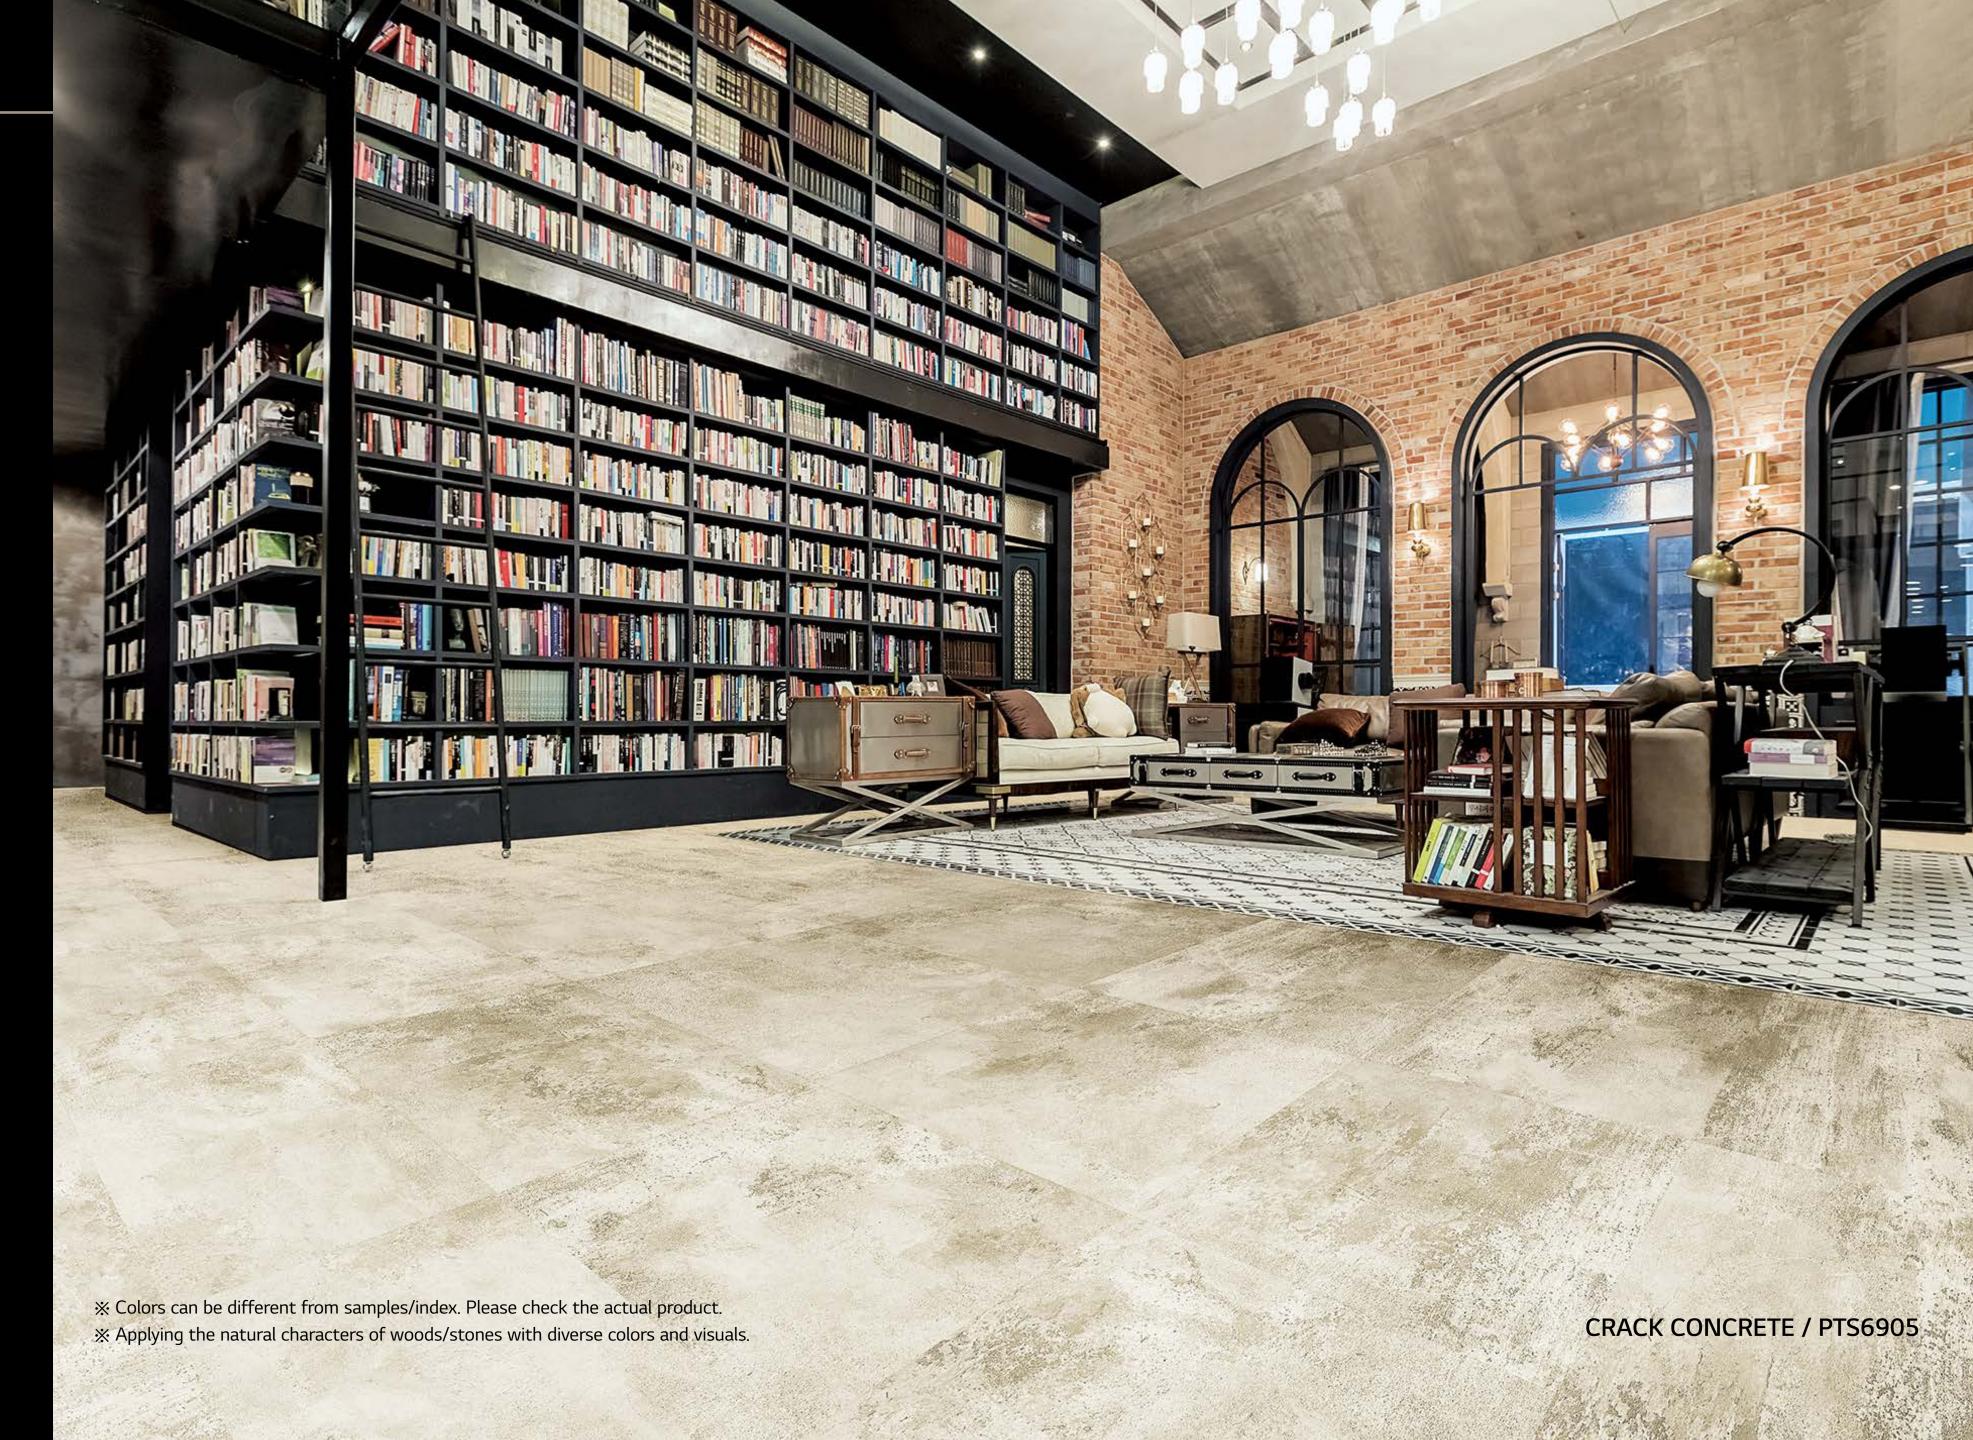

#### CRACK CONCRETE C-EIR

PTS6905 600 x 600mm

PTS6906 600 x 600mm

**T** PTC6906 310 x 605mm

600 x 600mm

PTS6904

#### CRACK CONCRETE C-EIR

PTS6905 600 x 600mm

PTC6906 310 x 605mm

600 x 600mm

PTS6904

#### CRACK CONCRETE C-EIR

PTS6905 600 x 600mm

**T** PTC6905 310 x 605mm

PTS6906

PTC6906 310 x 605mm

310 x 605mm