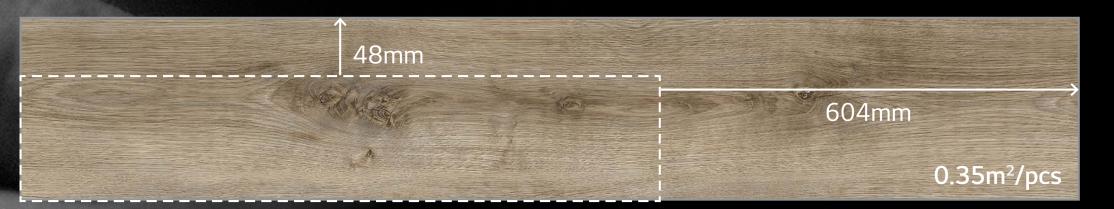

| Pattern         | Classification | Specification              | Packing               |
|-----------------|----------------|----------------------------|-----------------------|
| STONE<br>VISUAL | PTC            | 6(T) X 310(W) X 605(L) mm  | 10pcs/Box<br>(1.88m²) |
| WOOD<br>VISUAL  | PCW            | 6(T) X 150(W) X 1220(L) mm | 10pcs/Box<br>(1.83m²) |