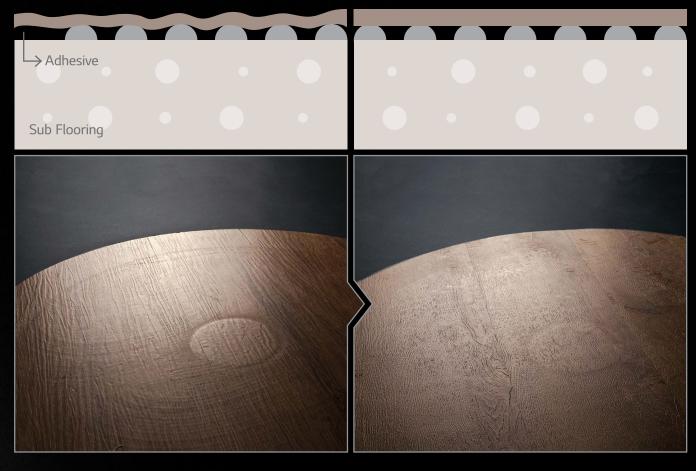

#### TRANSFER GUARD (PREVENTS FLOOR TRANSFER)

Our transfer guard technology prevents the visual transferring of scrape marks and floor curling that can occur after installation.

[CASTOR CHAIR TEST] ISO 4918

90kg Castor chair test performed to check for flooring breaks and

and tranfer after rotating 3000 times X Tested at LX Hausys Research Center

of 25,000 times