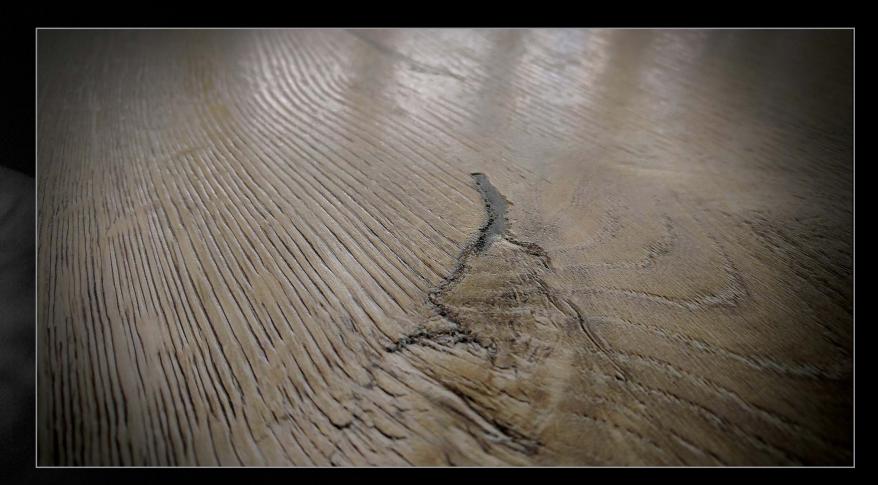

#### **CONTINUOUS EMBOSSED** IN REGISTER "C-EIR"

The authentic texture of wood and ceramic materials are generated by applying LX Hausys' continuous embossed in register technique, and through LX's random dye-cut system, diverse patterns and rich textures are beautifully expressed.

#### C-EIR : Continuous Embossed in Register

A technique that realistically expresses the texture of natural materials by matching the prints and surface embossing continuosly and reducing repetitiveness.