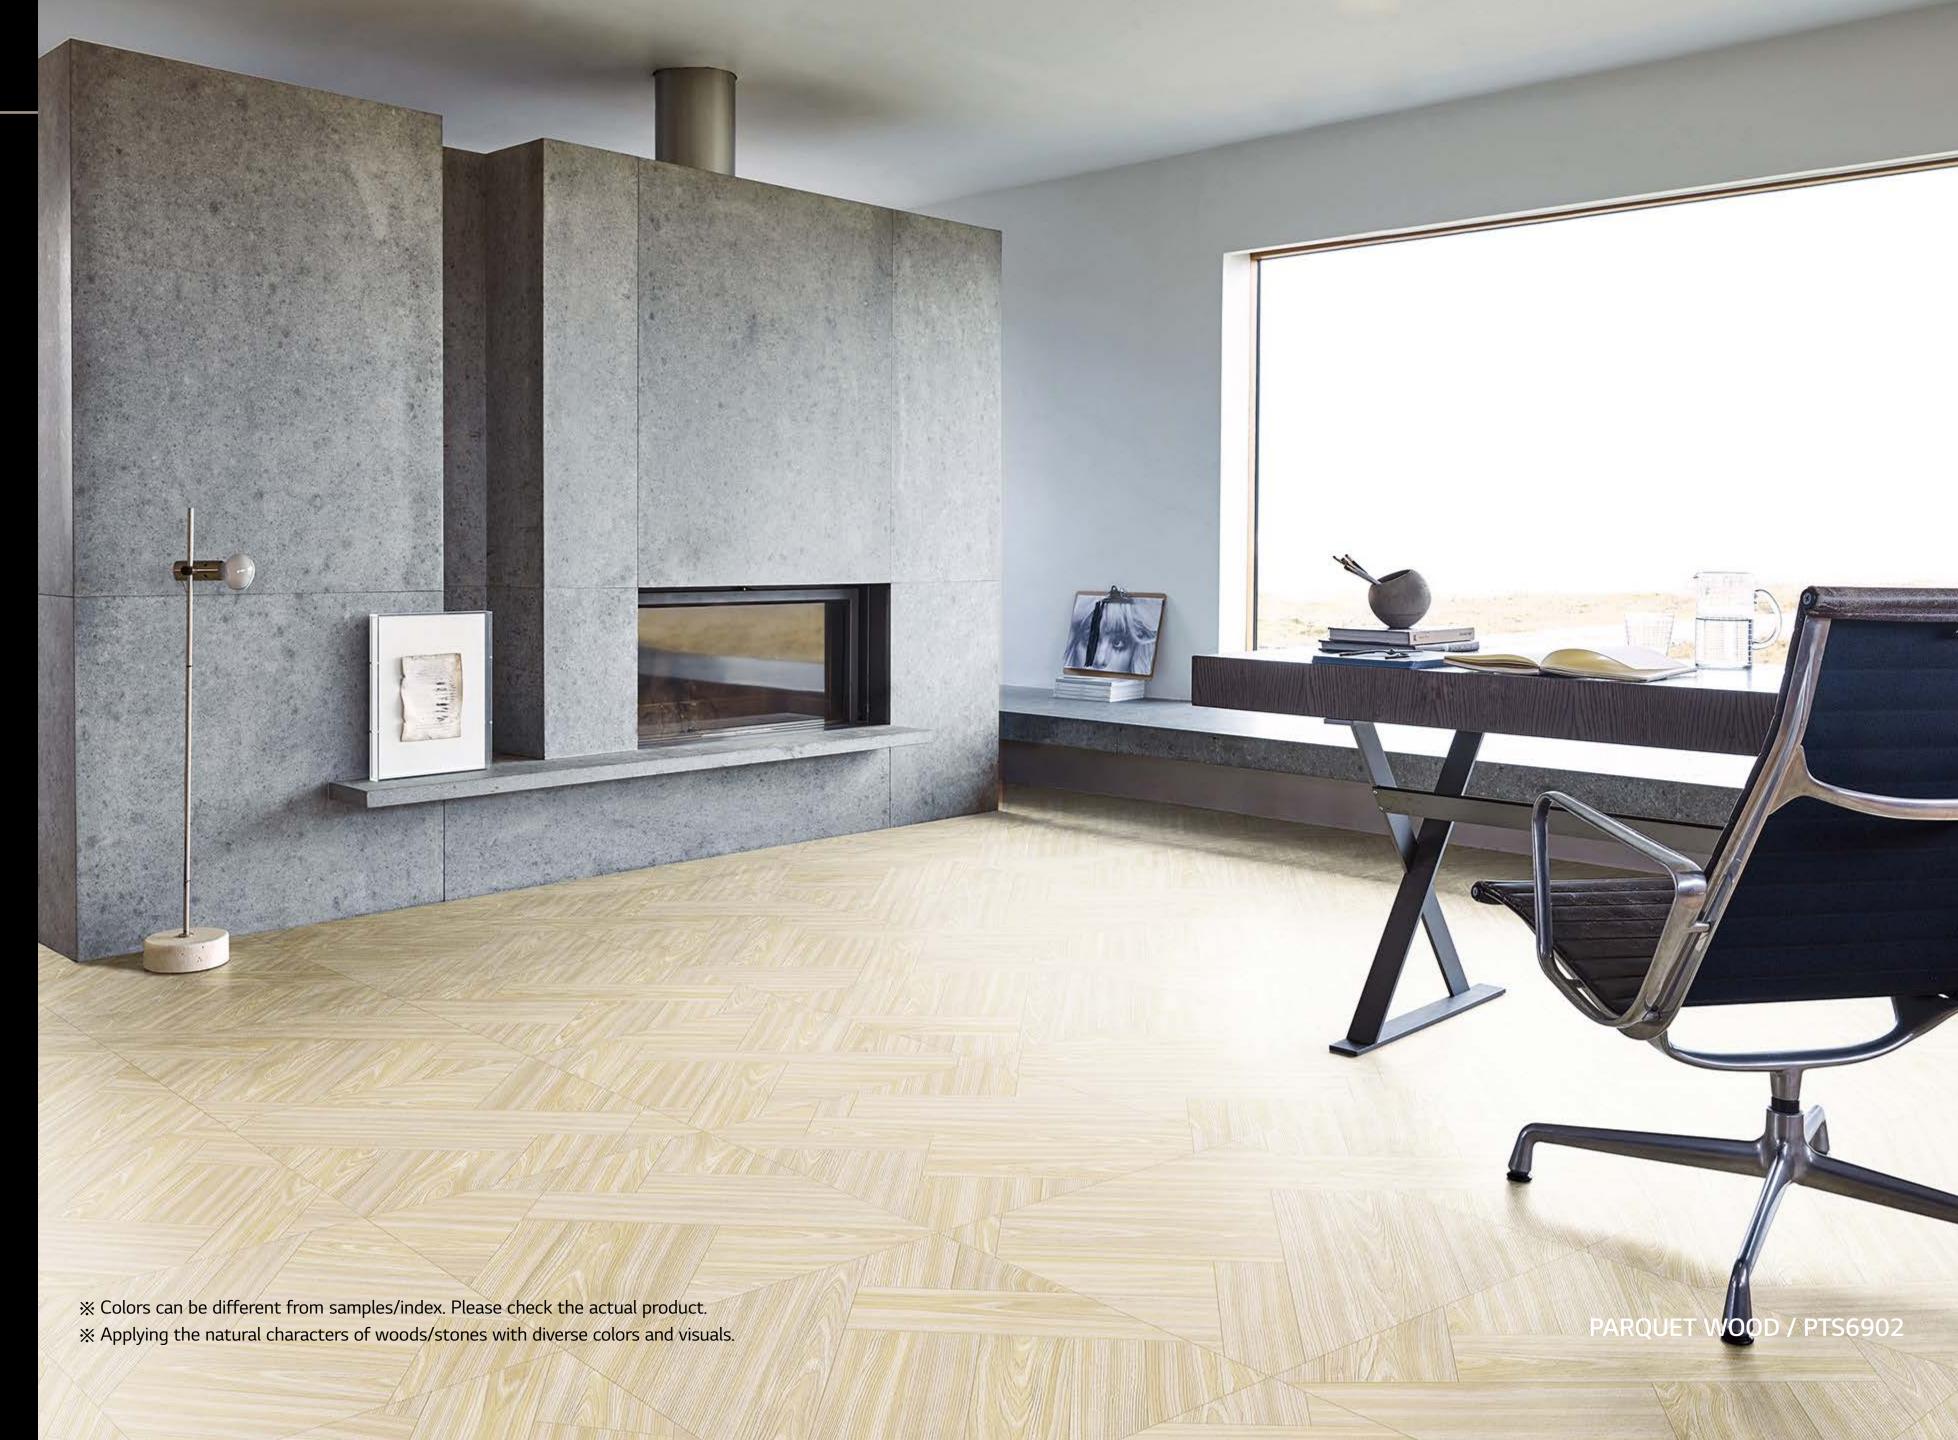

#### PARQUET WOOD C-EIR

PTS6902 **600 X 600mm** 

PTS6901 600 X 600mm

#### PARQUET WOOD C-EIR

PTS6902 **600 X 600mm** 

PTS6903 **600 X 600mm** 

PTC6903
310 X 605mm

PTS6901 600 X 600mm

PTC6901
310 X 605mm

## PARQUET WOOD C-EIR

PTS6902 600 X 600mm

PTS6901 600 X 600mm