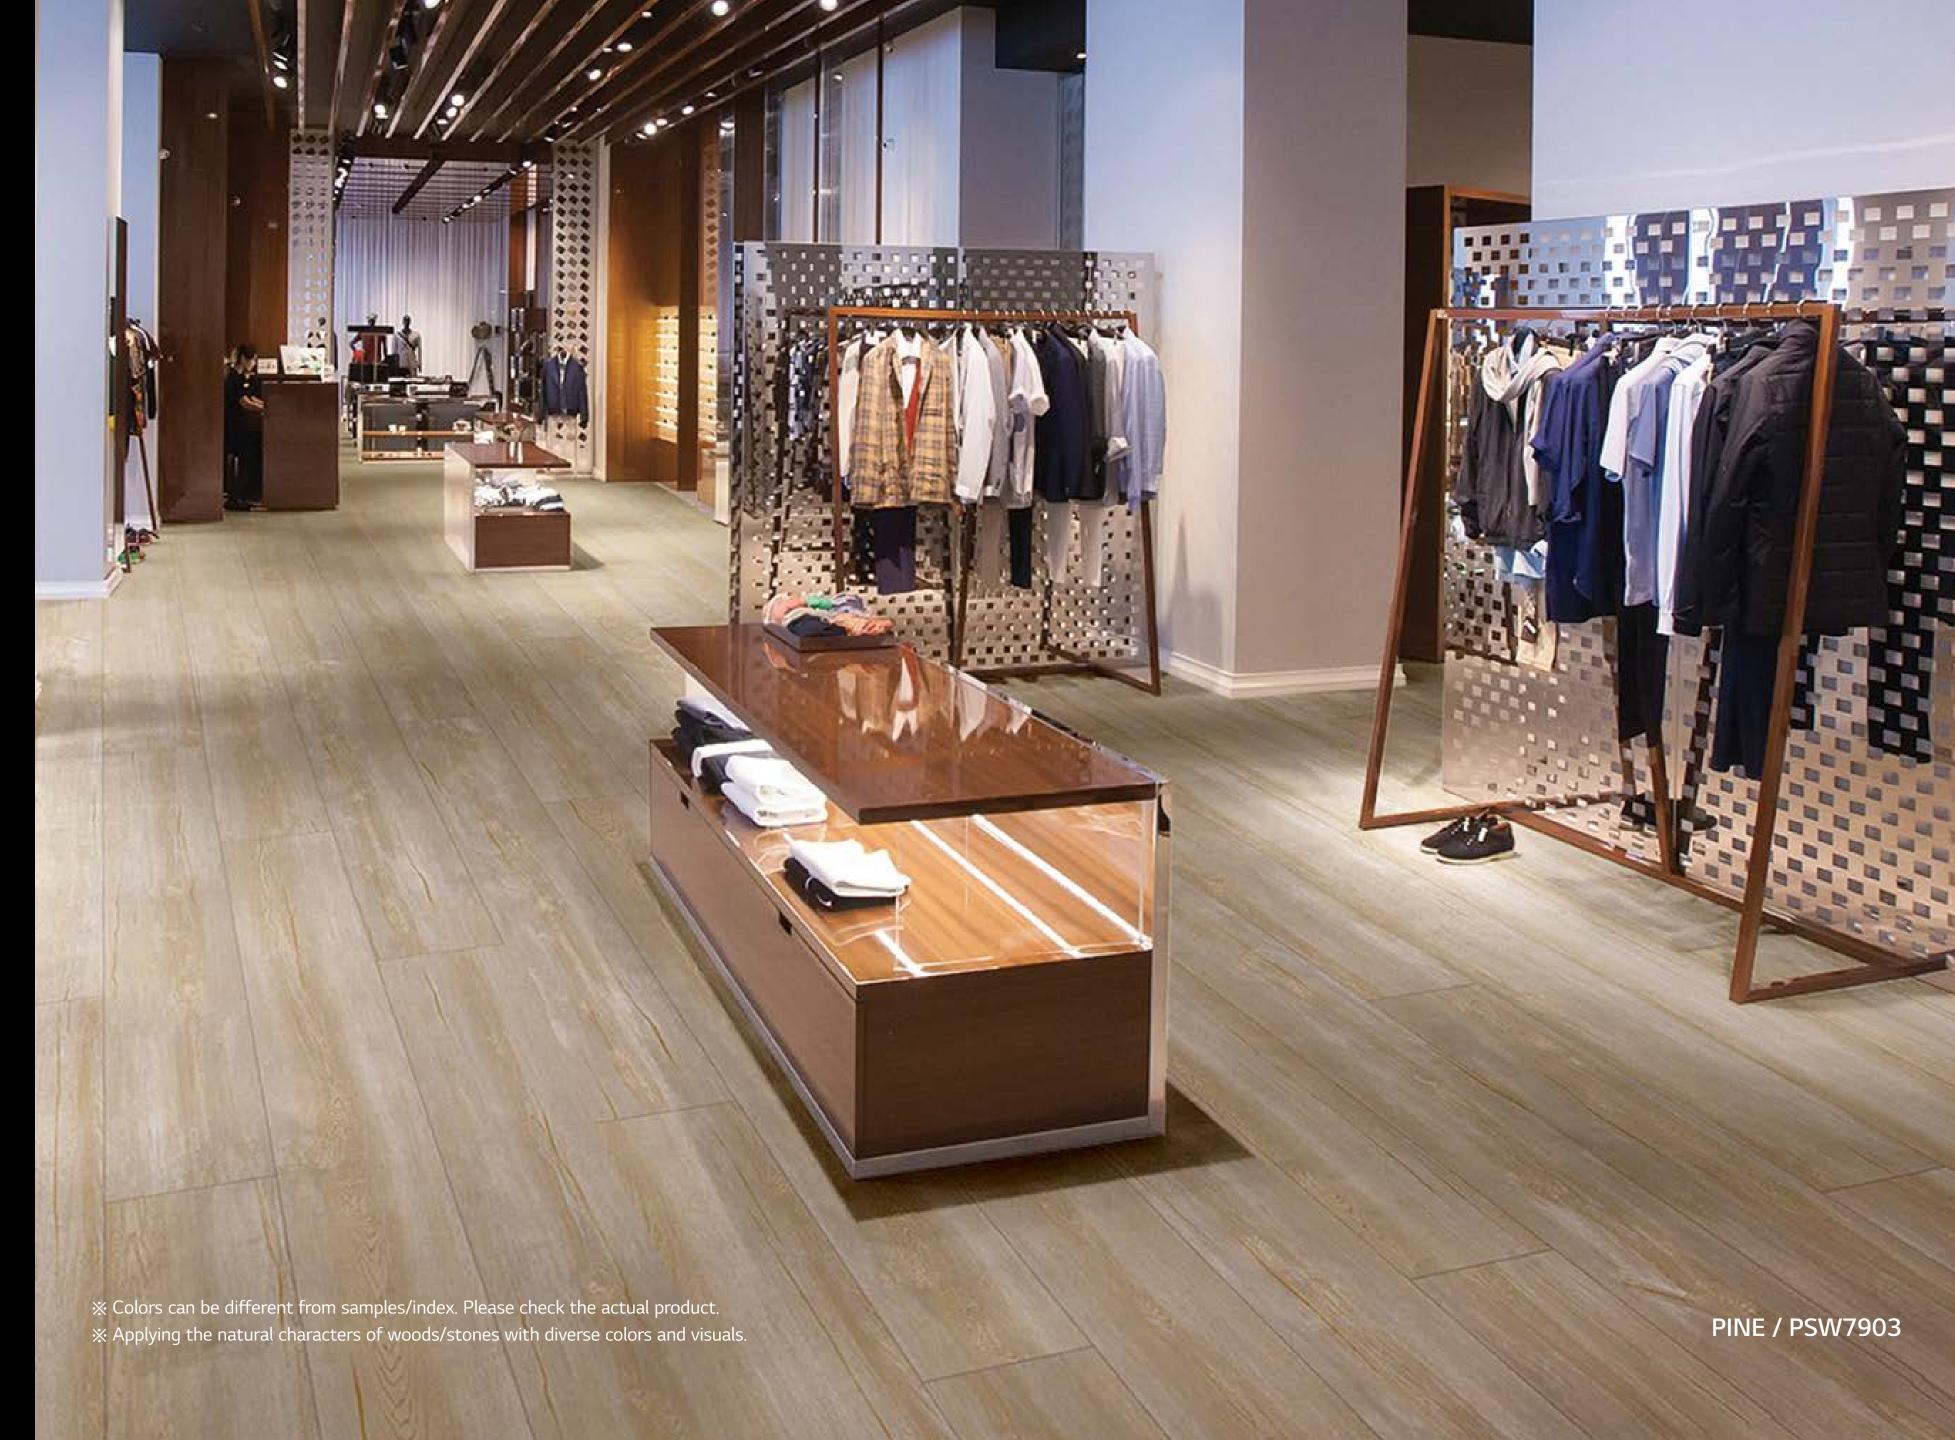

## WOOD Collection

C-EIR : Continuous Embossed in Register

SALTLAKE OAK

\* Colors can be different from samples/index. Please check the actual product. \* Applying the natural characters of woods/stones with diverse colors and visuals.

#### TREASURE OAK

PSW7908 C-EIR

**WASHED OAK** 

PSW7914 C-EIR

**CRACK OAK** 

PSW7903 C-EIR

PSW7907 **C-EIR** 

**PINE** 