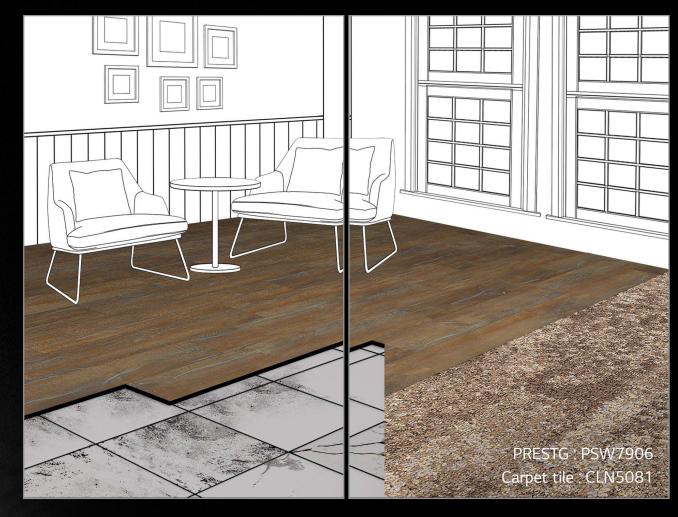

#### Mix & Match

Mixed installation with various materials, including carpet tiles, is possible due to the elevated thickness of this product.

- Uneven floors will be installed after a self-leveling procedure
- Gaps and breaks in the existing flooring requires filling/ repairing
  Can only be installed over decotiles and mineral flooring
  that is fixed to the subfloor
- Installation time can vary according to environment and space

One-Day installation

Mix & Match installation