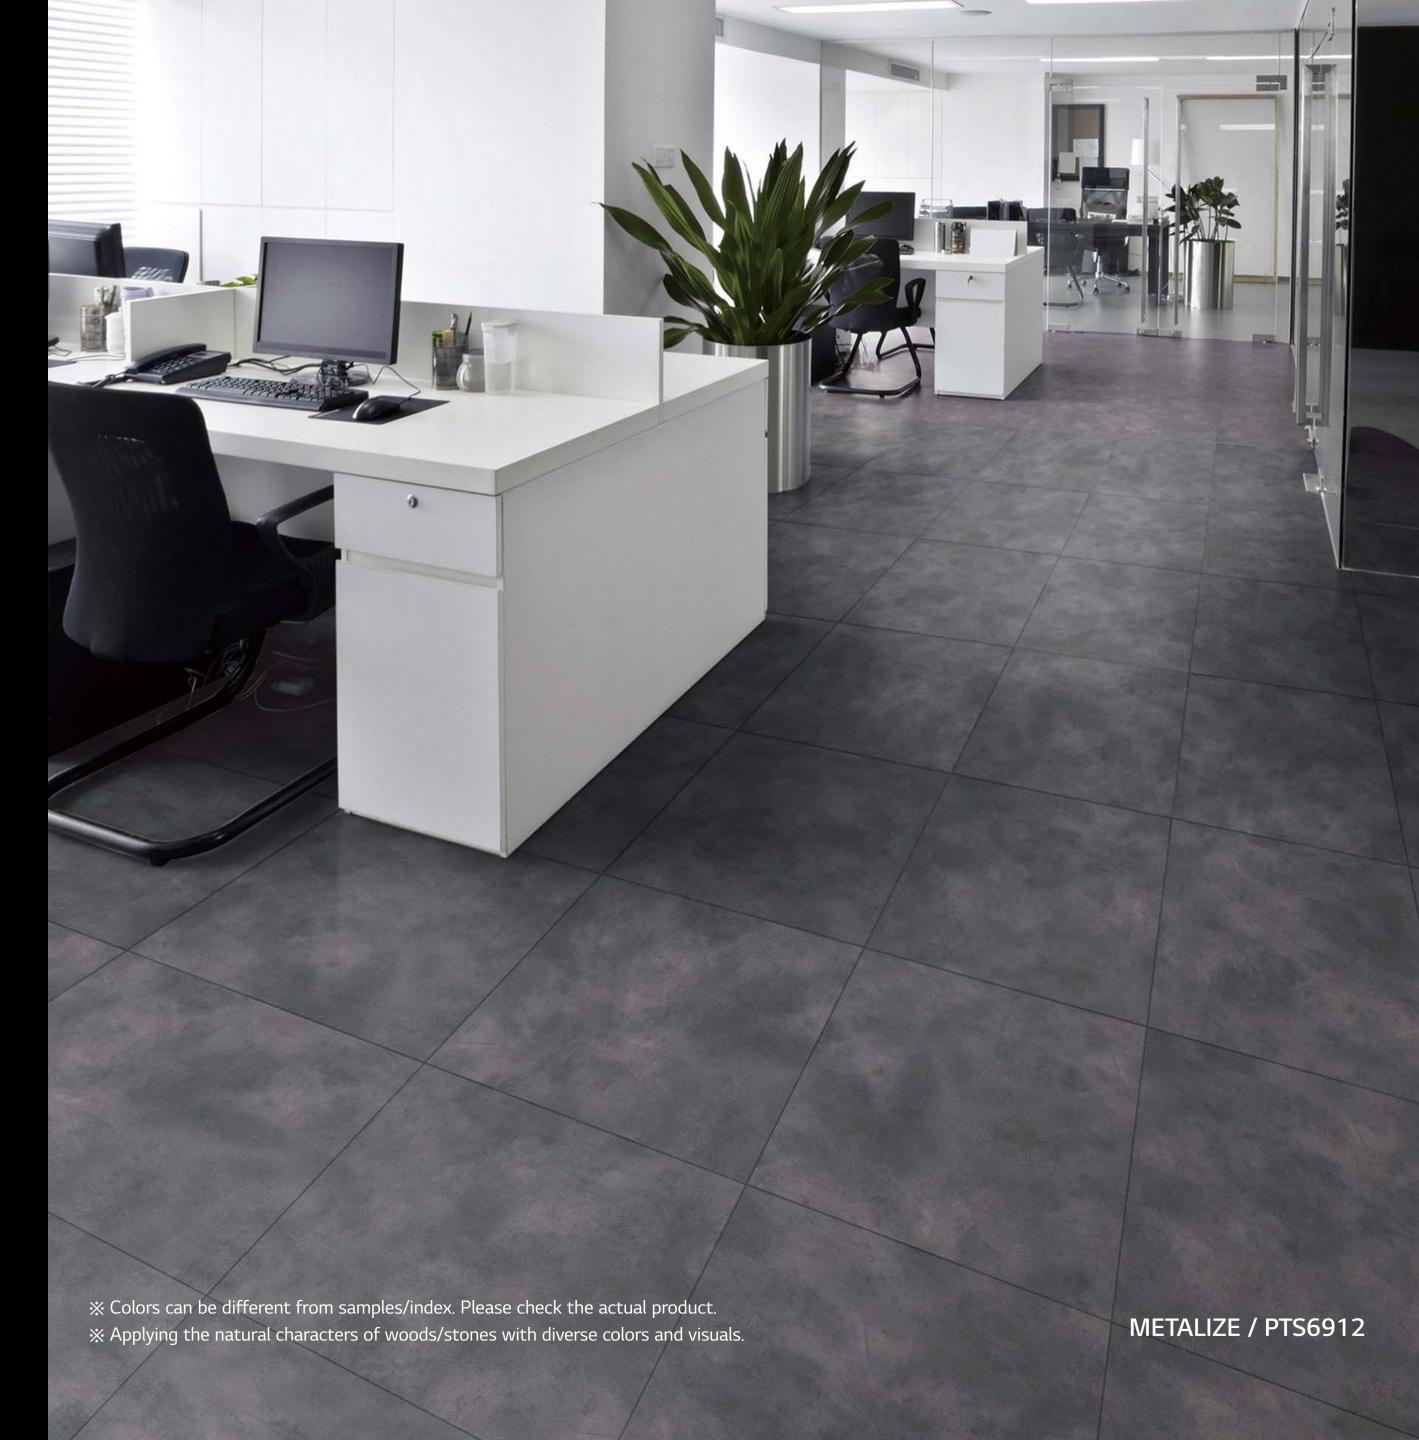

#### **RUSTIC STEEL**

PTS6907 600 x 600mm

PTS6909 600 x 600mm

PTC6909
310 x 605mm

PTS6910 600 x 600mm

PTS6911 600 x 600mm

PTC6911
310 x 605mm

PTS6912 600 x 600mm

PTS6909 600 x 600mm

PTC6909
310 x 605mm

PTS6910 600 x 600mm

PTC6910 310 x 605mm

PTS6911 600 x 600mm

PTC6911
310 x 605mm

PTS6912 600 x 600mm

PTC6912 310 x 605mm

## STONE Collection

X Colors can be different from samples/index. Please check the actual product.

## WOOD Collection

C-EIR : Continuous Embossed in Register

SALTLAKE OAK

\* Colors can be different from samples/index. Please check the actual product. \* Applying the natural characters of woods/stones with diverse colors and visuals.