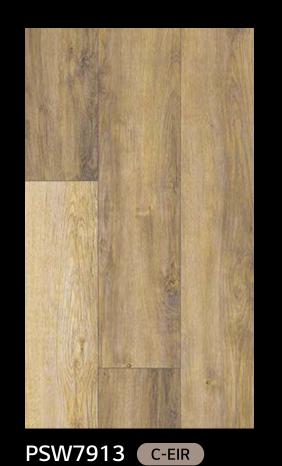

#### WEATHERED PINE C-EIR

PSW7910 228.6 x 1523mm

PSW7910 228.6 x 1523mm

PSW7911 228.6 x 1523mm

PSW7912 228.6 x 1523mm

PSW7913 228.6 x 1523mm

PSW7914 228.6 x 1523mm

PCW7914 150 x 1220mm

PSW7911 228.6 x 1523mm

PSW7912 228.6 x 1523mm

PSW7913 228.6 x 1523mm

PSW7914 228.6 x 1523mm

PSW7911 228.6 x 1523mm

PSW7912 228.6 x 1523mm

PSW7913 228.6 x 1523mm

PCW7913 150 x 1220mm

PSW7914 228.6 x 1523mm

PSW7911 228.6 x 1523mm

PSW7912 228.6 x 1523mm

PSW7913 228.6 x 1523mm

PSW7914 228.6 x 1523mm