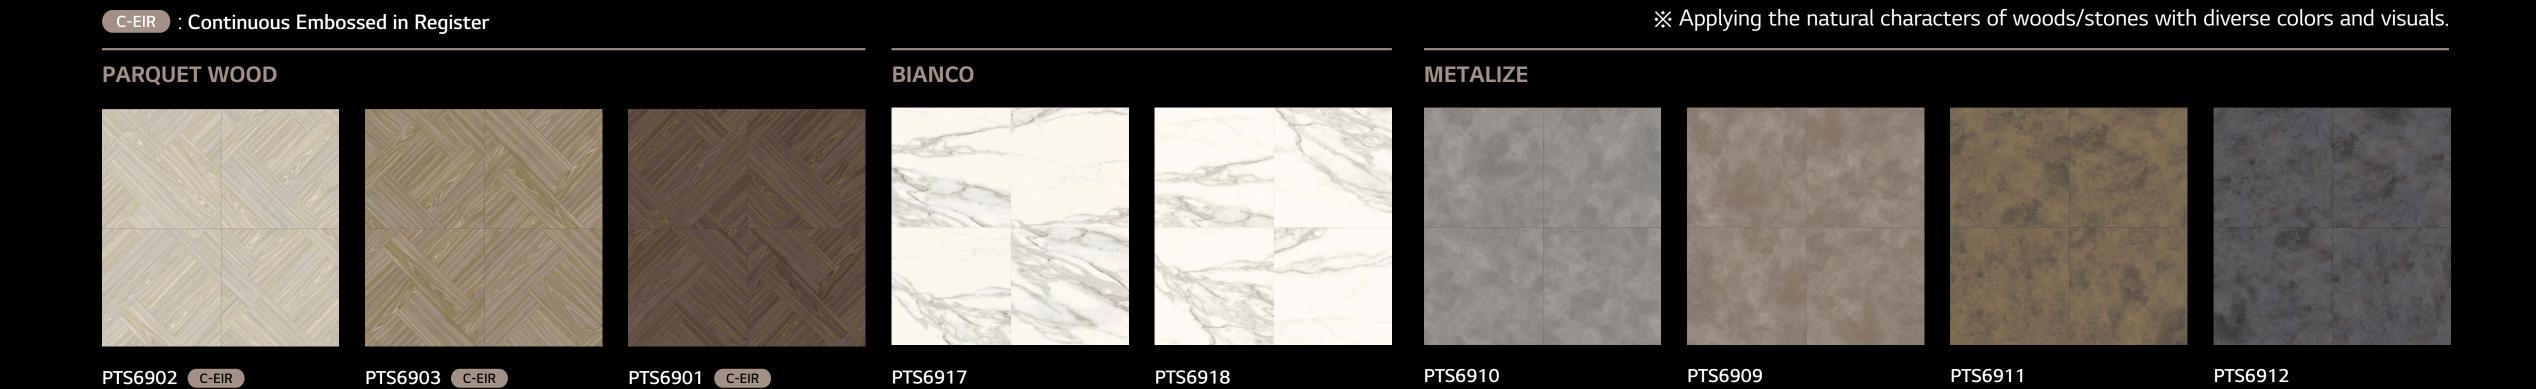

#### PARQUET WOOD C-EIR

PTS6902 **600 X 600mm** 

PTS6901 600 X 600mm

#### PARQUET WOOD C-EIR

PTS6902 **600 X 600mm** 

PTS6903 **600 X 600mm** 

PTC6903
310 X 605mm

PTS6901 600 X 600mm

PTC6901
310 X 605mm

## PARQUET WOOD C-EIR

PTS6902 600 X 600mm

PTS6901 600 X 600mm

#### **BIANCO**

PTS6917 600 x 600mm

PTS6918 600 x 600mm

#### **BIANCO**

PTS6917 600 x 600mm

PTC6918
310 X 605MM

#### **RUSTIC STEEL**

PTS6907 600 x 600mm

#### **RUSTIC STEEL**

PTS6907 600 x 600mm

PTS6909 600 x 600mm

PTC6909
310 x 605mm

PTS6910 600 x 600mm

PTS6911 600 x 600mm

PTC6911
310 x 605mm

PTS6912 600 x 600mm