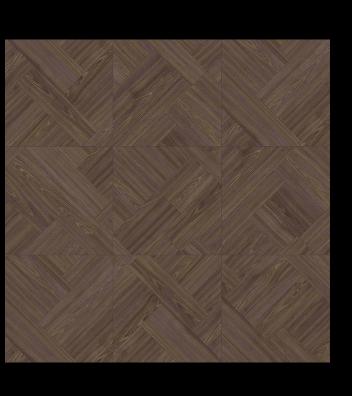

#### PARQUET WOOD C-EIR

PTS6902 **600 X 600mm** 

PTS6901 600 X 600mm

#### PARQUET WOOD C-EIR

PTS6902 **600 X 600mm** 

PTS6903 **600 X 600mm** 

PTC6903
310 X 605mm

PTS6901 600 X 600mm

PTC6901
310 X 605mm

## PARQUET WOOD C-EIR

PTS6902 600 X 600mm

PTS6901 600 X 600mm