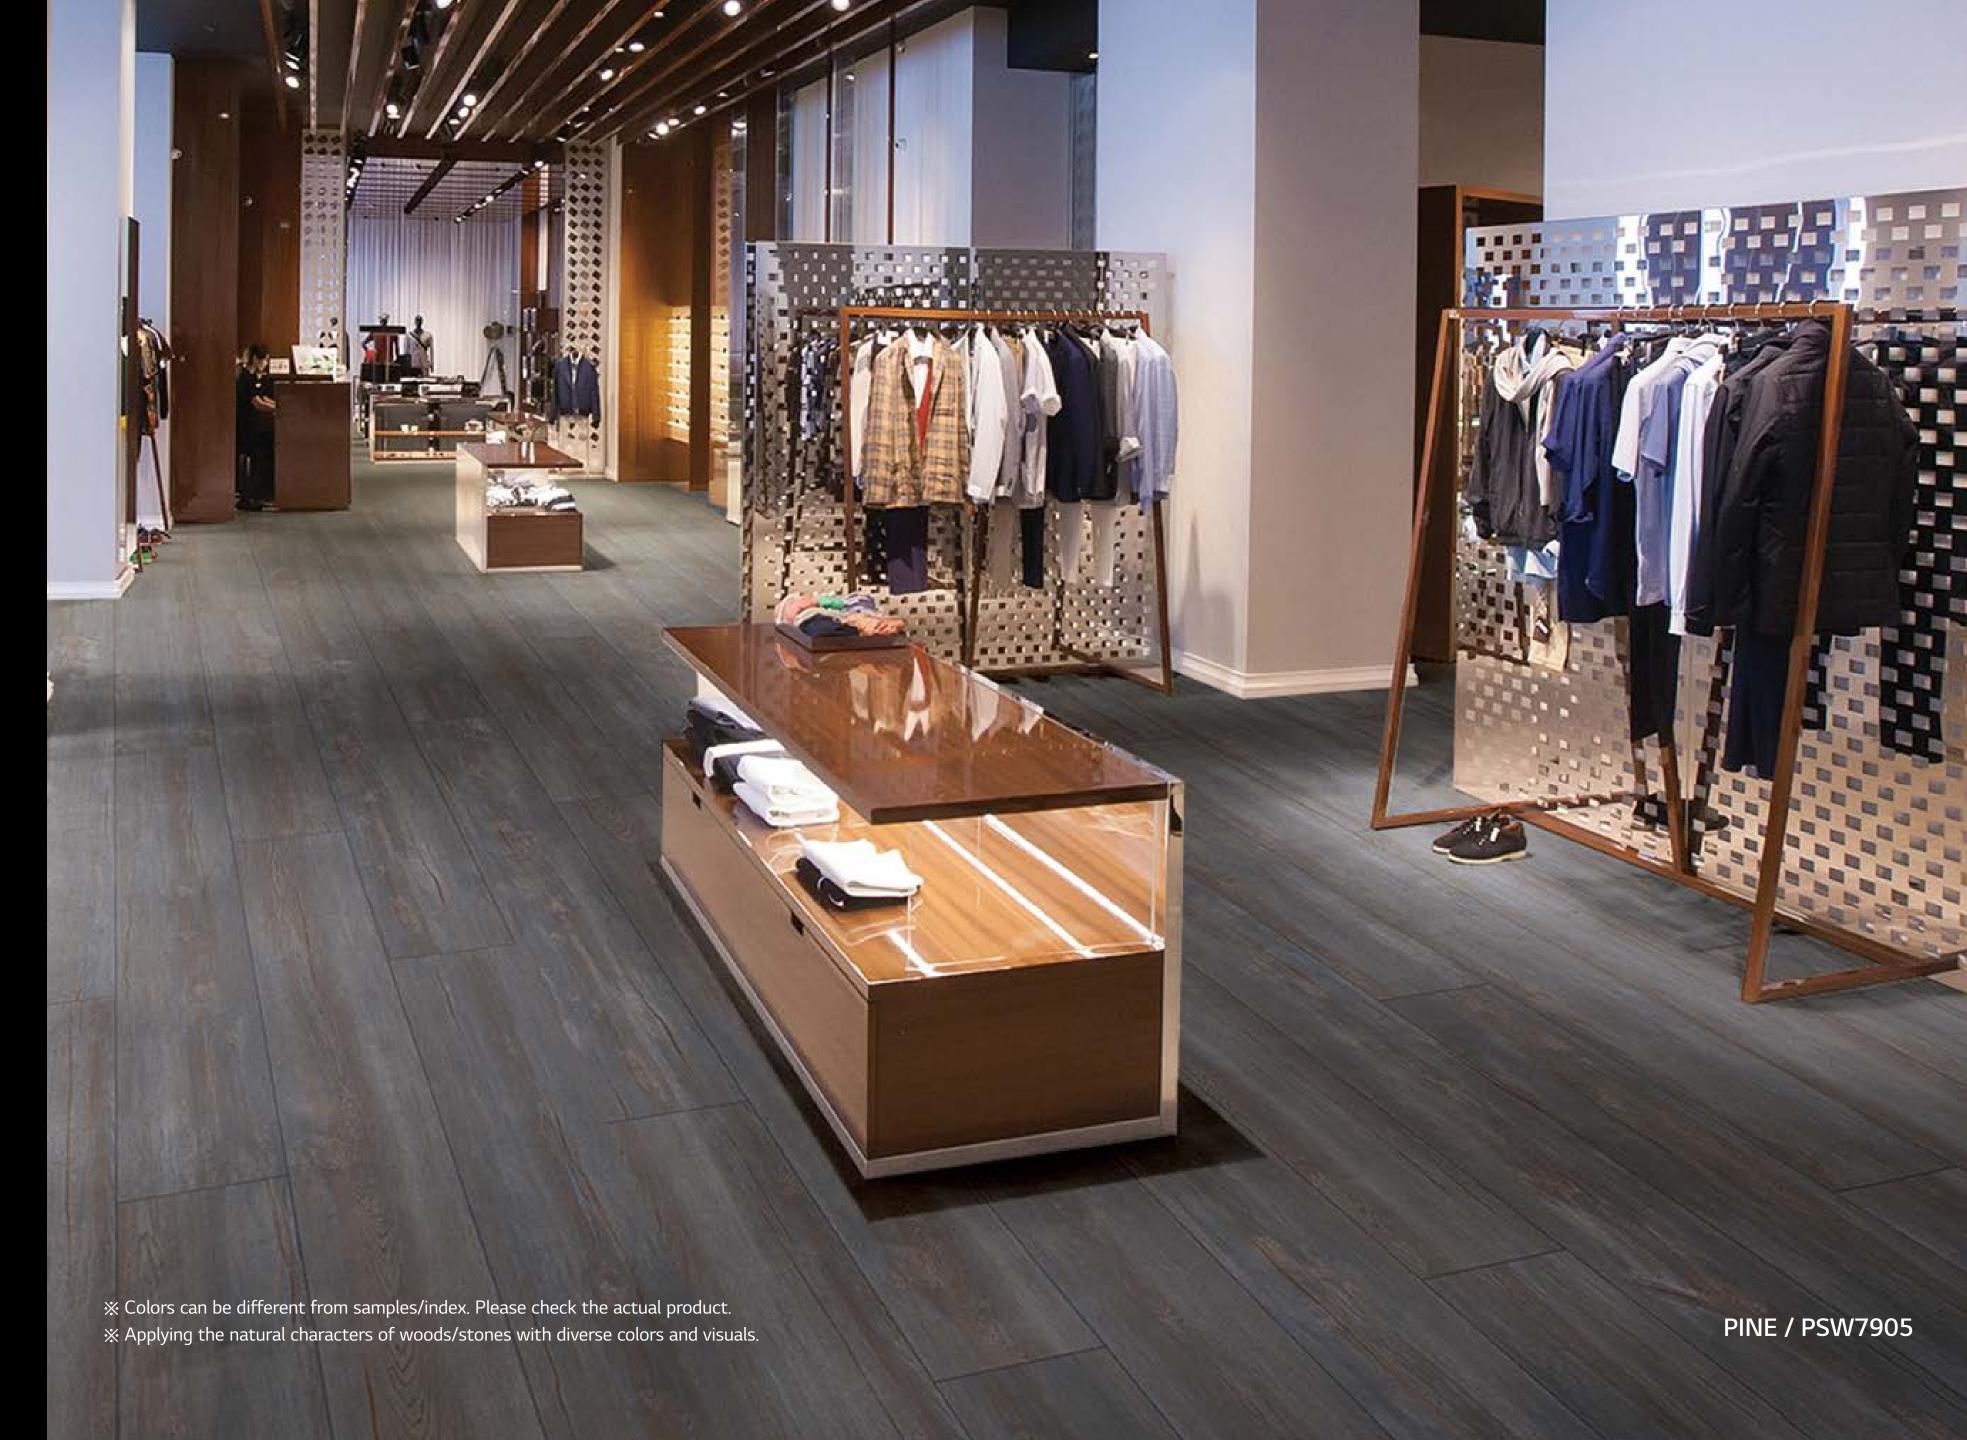

#### WEATHERED PINE C-EIR

PSW7910 228.6 x 1523mm

PSW7910 228.6 x 1523mm

PSW7911 228.6 x 1523mm

PSW7912 228.6 x 1523mm

PSW7913 228.6 x 1523mm

PSW7914 228.6 x 1523mm

PCW7914 150 x 1220mm

## WOOD Collection

C-EIR : Continuous Embossed in Register

SALTLAKE OAK

\* Colors can be different from samples/index. Please check the actual product. \* Applying the natural characters of woods/stones with diverse colors and visuals.

#### TREASURE OAK

PSW7908 C-EIR

**WASHED OAK** 

PSW7914 C-EIR

**CRACK OAK** 

PSW7903 C-EIR

PSW7907 **C-EIR** 

**PINE** 