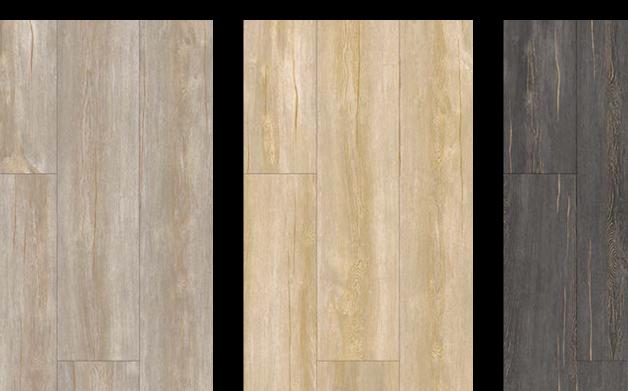

## WOOD Collection

C-EIR : Continuous Embossed in Register

SALTLAKE OAK

\* Colors can be different from samples/index. Please check the actual product. \* Applying the natural characters of woods/stones with diverse colors and visuals.