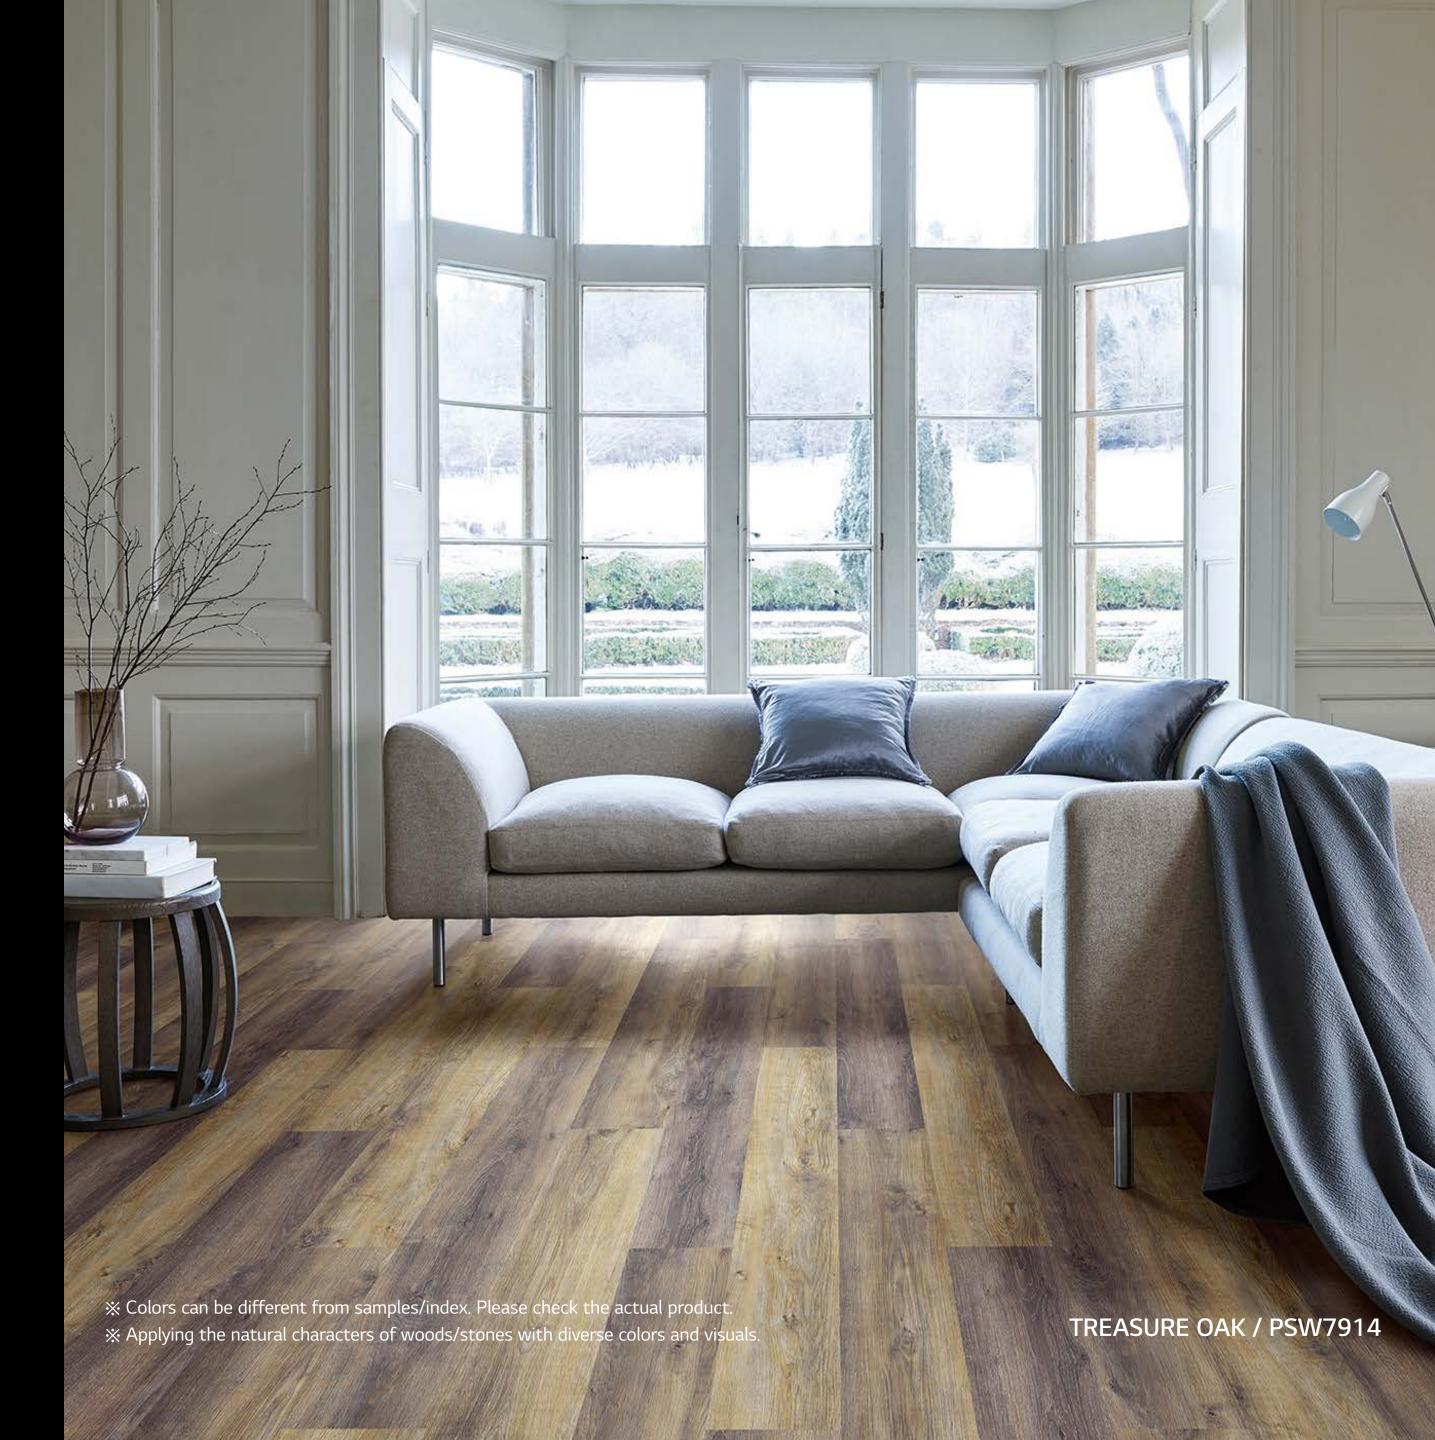

## WOOD Collection

C-EIR : Continuous Embossed in Register

SALTLAKE OAK

\* Colors can be different from samples/index. Please check the actual product. \* Applying the natural characters of woods/stones with diverse colors and visuals.

#### TREASURE OAK

PSW7908 C-EIR

**WASHED OAK** 

PSW7914 C-EIR

**CRACK OAK** 

PSW7903 C-EIR

PSW7907 **C-EIR** 

**PINE** 