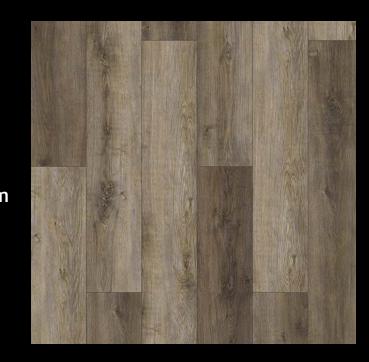

### SALTLAKE OAK C-EIR

PSW7901 228.6 x 1523mm

PSW7902 228.6 x 1523mm

PSW7903 228.6 x 1523mm

PSW7905 228.6 x 1523mm

PSW7903 228.6 x 1523mm

PCW7904 150 x 1220mm

PSW7905 228.6 x 1523mm