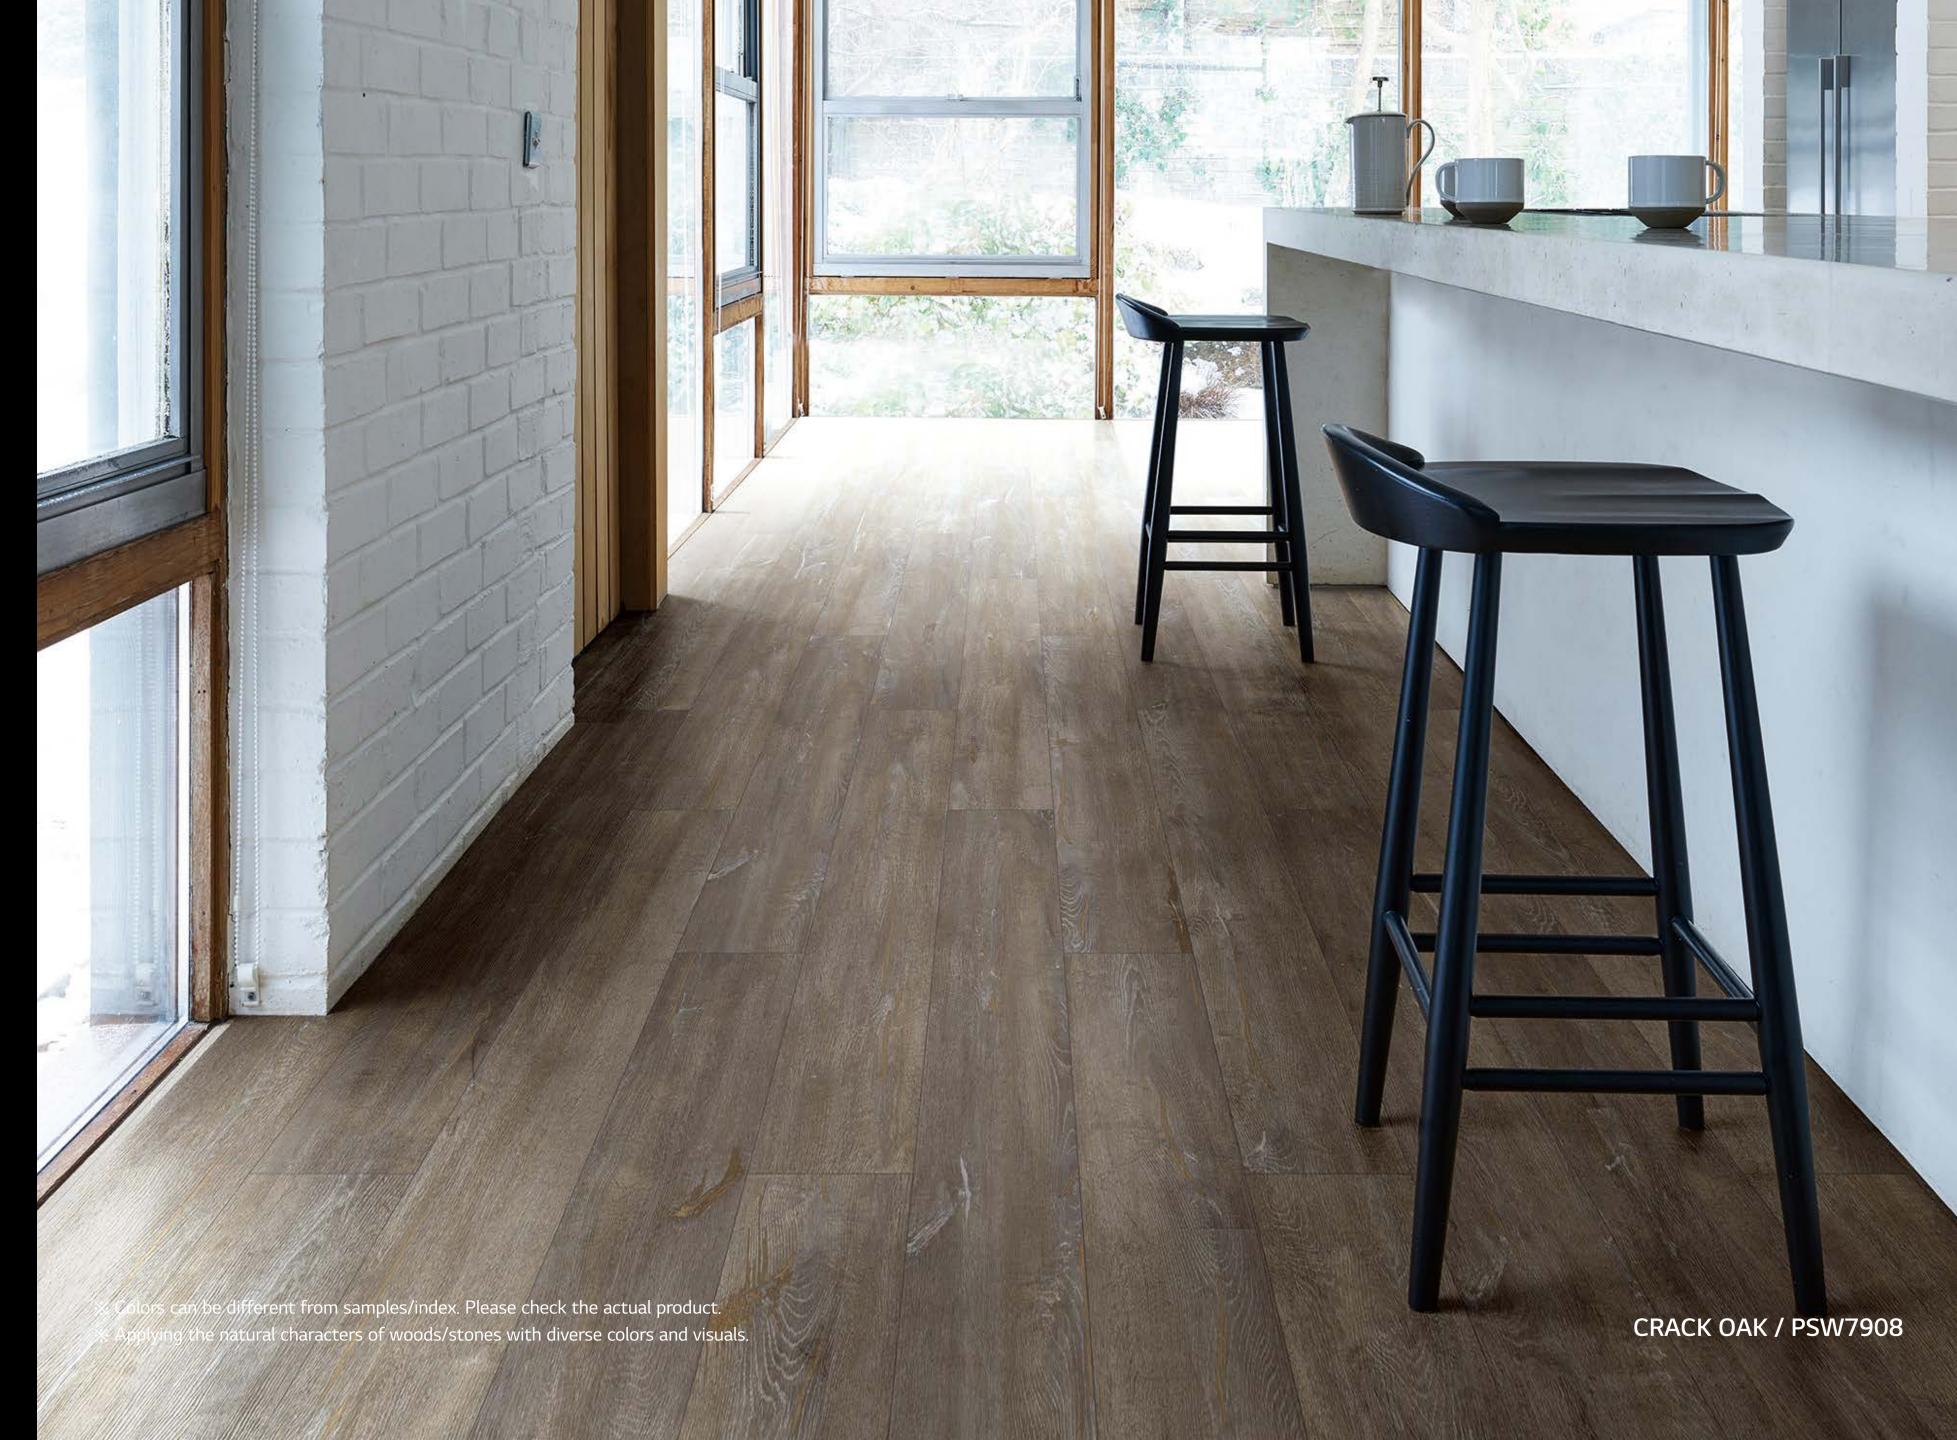

#### CRACK OAK C-EIR

PSW7906 228.6 x 1523mm

PCW7907 150 x 1220mm

PSW7908 228.6 x 1523mm

#### CRACK OAK C-EIR

PSW7906 228.6 x 1523mm

PSW7907 228.6 x 1523mm

PCW7907 150 x 1220mm

PSW7908 228.6 x 1523mm