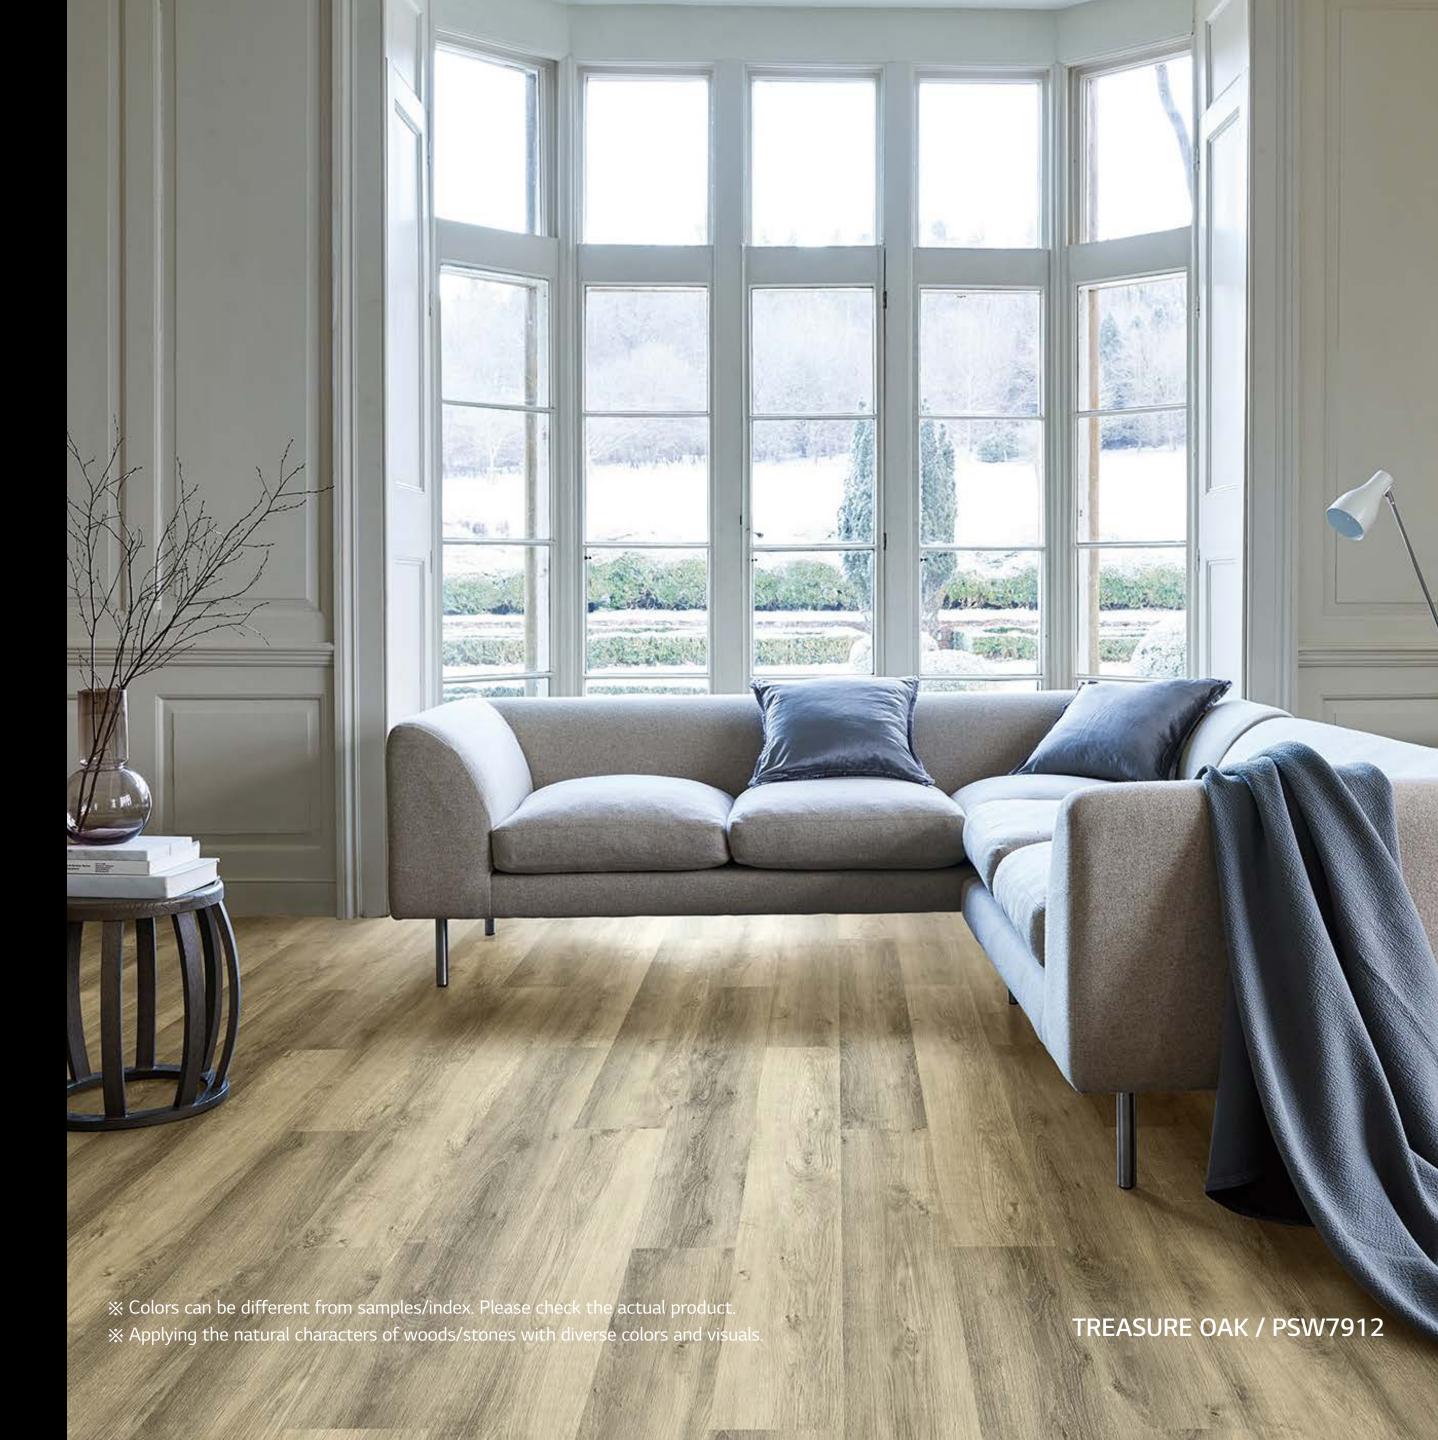

## WOOD Collection

C-EIR : Continuous Embossed in Register

SALTLAKE OAK

\* Colors can be different from samples/index. Please check the actual product. \* Applying the natural characters of woods/stones with diverse colors and visuals.

#### TREASURE OAK

PSW7908 C-EIR

**WASHED OAK** 

PSW7914 C-EIR

**CRACK OAK** 

PSW7903 C-EIR

PSW7907 **C-EIR** 

**PINE** 