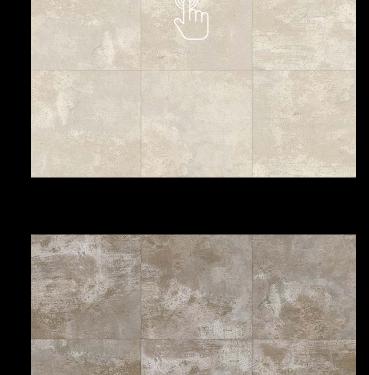

#### CRACK CONCRETE C-EIR

PTS6905 600 x 600mm

PTS6906 600 x 600mm

**T** PTC6906 310 x 605mm

600 x 600mm

PTS6904

#### CRACK CONCRETE C-EIR

PTS6905 600 x 600mm

PTC6906 310 x 605mm

600 x 600mm

PTS6904

#### CRACK CONCRETE C-EIR

PTS6905 600 x 600mm

**T** PTC6905 310 x 605mm

PTS6906

PTC6906 310 x 605mm

310 x 605mm