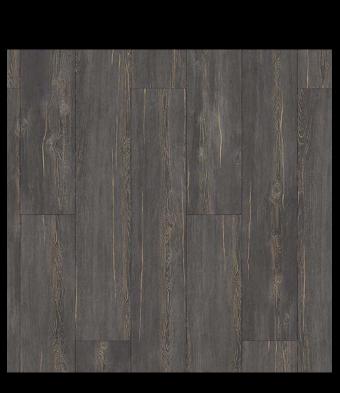

#### WEATHERED PINE C-EIR

PSW7910 228.6 x 1523mm

PSW7910 228.6 x 1523mm

PSW7911 228.6 x 1523mm

PSW7912 228.6 x 1523mm

PSW7913 228.6 x 1523mm

PSW7914 228.6 x 1523mm

PCW7914 150 x 1220mm

PSW7911 228.6 x 1523mm

PSW7912 228.6 x 1523mm

PSW7913 228.6 x 1523mm

PSW7914 228.6 x 1523mm

PSW7911 228.6 x 1523mm

PSW7912 228.6 x 1523mm

PSW7913 228.6 x 1523mm

PCW7913 150 x 1220mm

PSW7914 228.6 x 1523mm

PSW7911 228.6 x 1523mm

PSW7912 228.6 x 1523mm

PSW7913 228.6 x 1523mm

PSW7914 228.6 x 1523mm