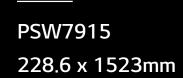

#### WASHED OAK C-EIR

PSW7916

PSW7915 228.6 x 1523mm

PCW7915 150 x 1220mm

### WASHED OAK C-EIR

PSW7916 228.6 x 1523mm

PCW7915 150 x 1220mm