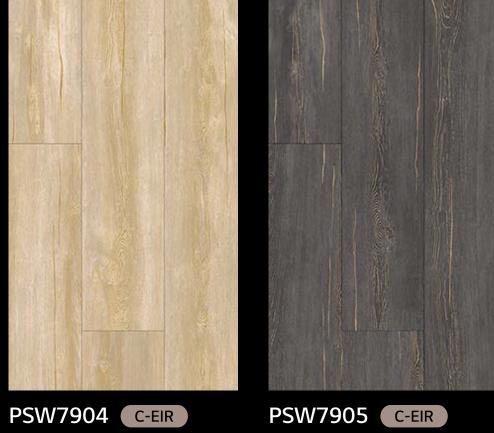

### SALTLAKE OAK C-EIR

PSW7901 228.6 x 1523mm

PSW7902 228.6 x 1523mm

### SALTLAKE OAK C-EIR

PSW7901 228.6 x 1523mm

PSW7902 228.6 x 1523mm

PSW7903 228.6 x 1523mm

PSW7905 228.6 x 1523mm

PSW7903 228.6 x 1523mm

PCW7904 150 x 1220mm

PSW7905 228.6 x 1523mm

PSW7903 228.6 x 1523mm

PSW7905 228.6 x 1523mm