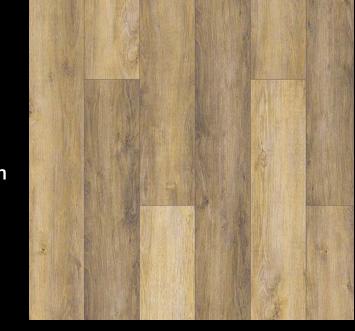

### SALTLAKE OAK C-EIR

PSW7901 228.6 x 1523mm

PSW7902 228.6 x 1523mm

### SALTLAKE OAK C-EIR

PSW7901 228.6 x 1523mm

PSW7902 228.6 x 1523mm

PSW7903 228.6 x 1523mm

PSW7905 228.6 x 1523mm

PSW7903 228.6 x 1523mm

PCW7904 150 x 1220mm

PSW7905 228.6 x 1523mm