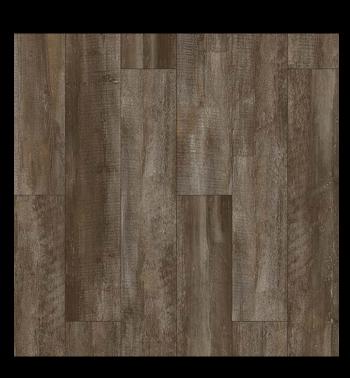

#### WEATHERED PINE C-EIR

PSW7910 228.6 x 1523mm

PSW7910 228.6 x 1523mm

PSW7911 228.6 x 1523mm

PSW7912 228.6 x 1523mm

PSW7913 228.6 x 1523mm

PSW7914 228.6 x 1523mm

PCW7914 150 x 1220mm

PSW7911 228.6 x 1523mm

PSW7912 228.6 x 1523mm

PSW7913 228.6 x 1523mm

PSW7914 228.6 x 1523mm

PSW7911 228.6 x 1523mm

PSW7912 228.6 x 1523mm

PSW7913 228.6 x 1523mm

PCW7913 150 x 1220mm

PSW7914 228.6 x 1523mm

PSW7911 228.6 x 1523mm

PSW7912 228.6 x 1523mm

PSW7913 228.6 x 1523mm

PSW7914 228.6 x 1523mm