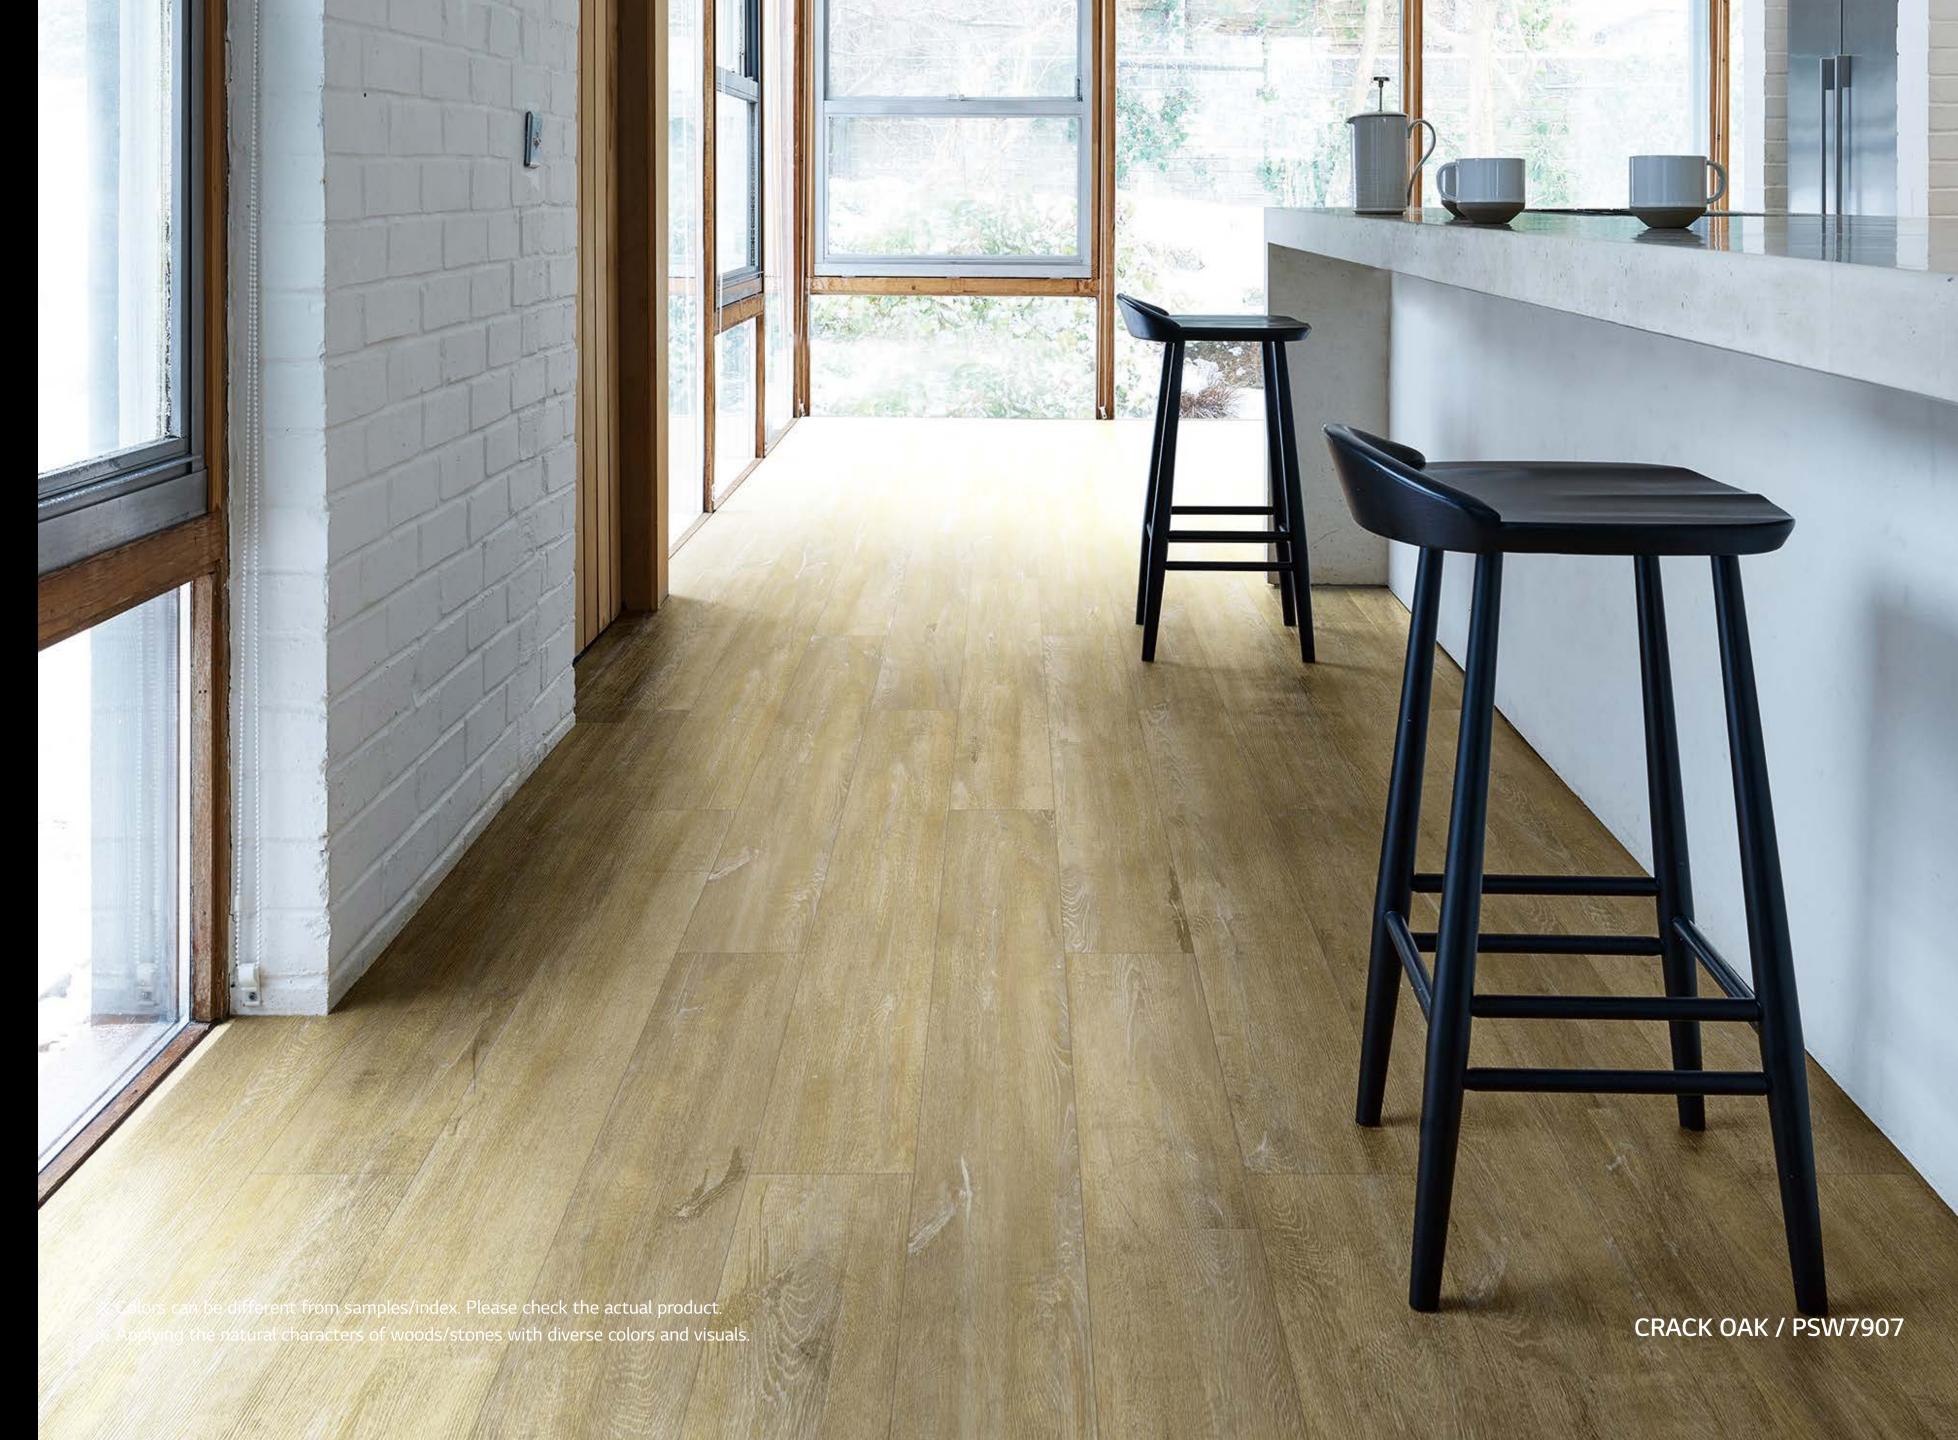

#### CRACK OAK C-EIR

PSW7906 228.6 x 1523mm

PCW7907 150 x 1220mm

PSW7908 228.6 x 1523mm

#### CRACK OAK C-EIR

PSW7906 228.6 x 1523mm

PSW7907 228.6 x 1523mm

PCW7907 150 x 1220mm

PSW7908 228.6 x 1523mm