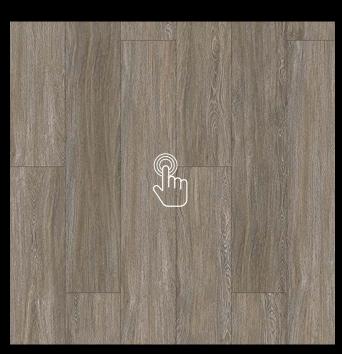

#### WASHED OAK C-EIR

PSW7916

PSW7915 228.6 x 1523mm

PCW7915 150 x 1220mm

### WASHED OAK C-EIR

PSW7916 228.6 x 1523mm

PCW7915 150 x 1220mm