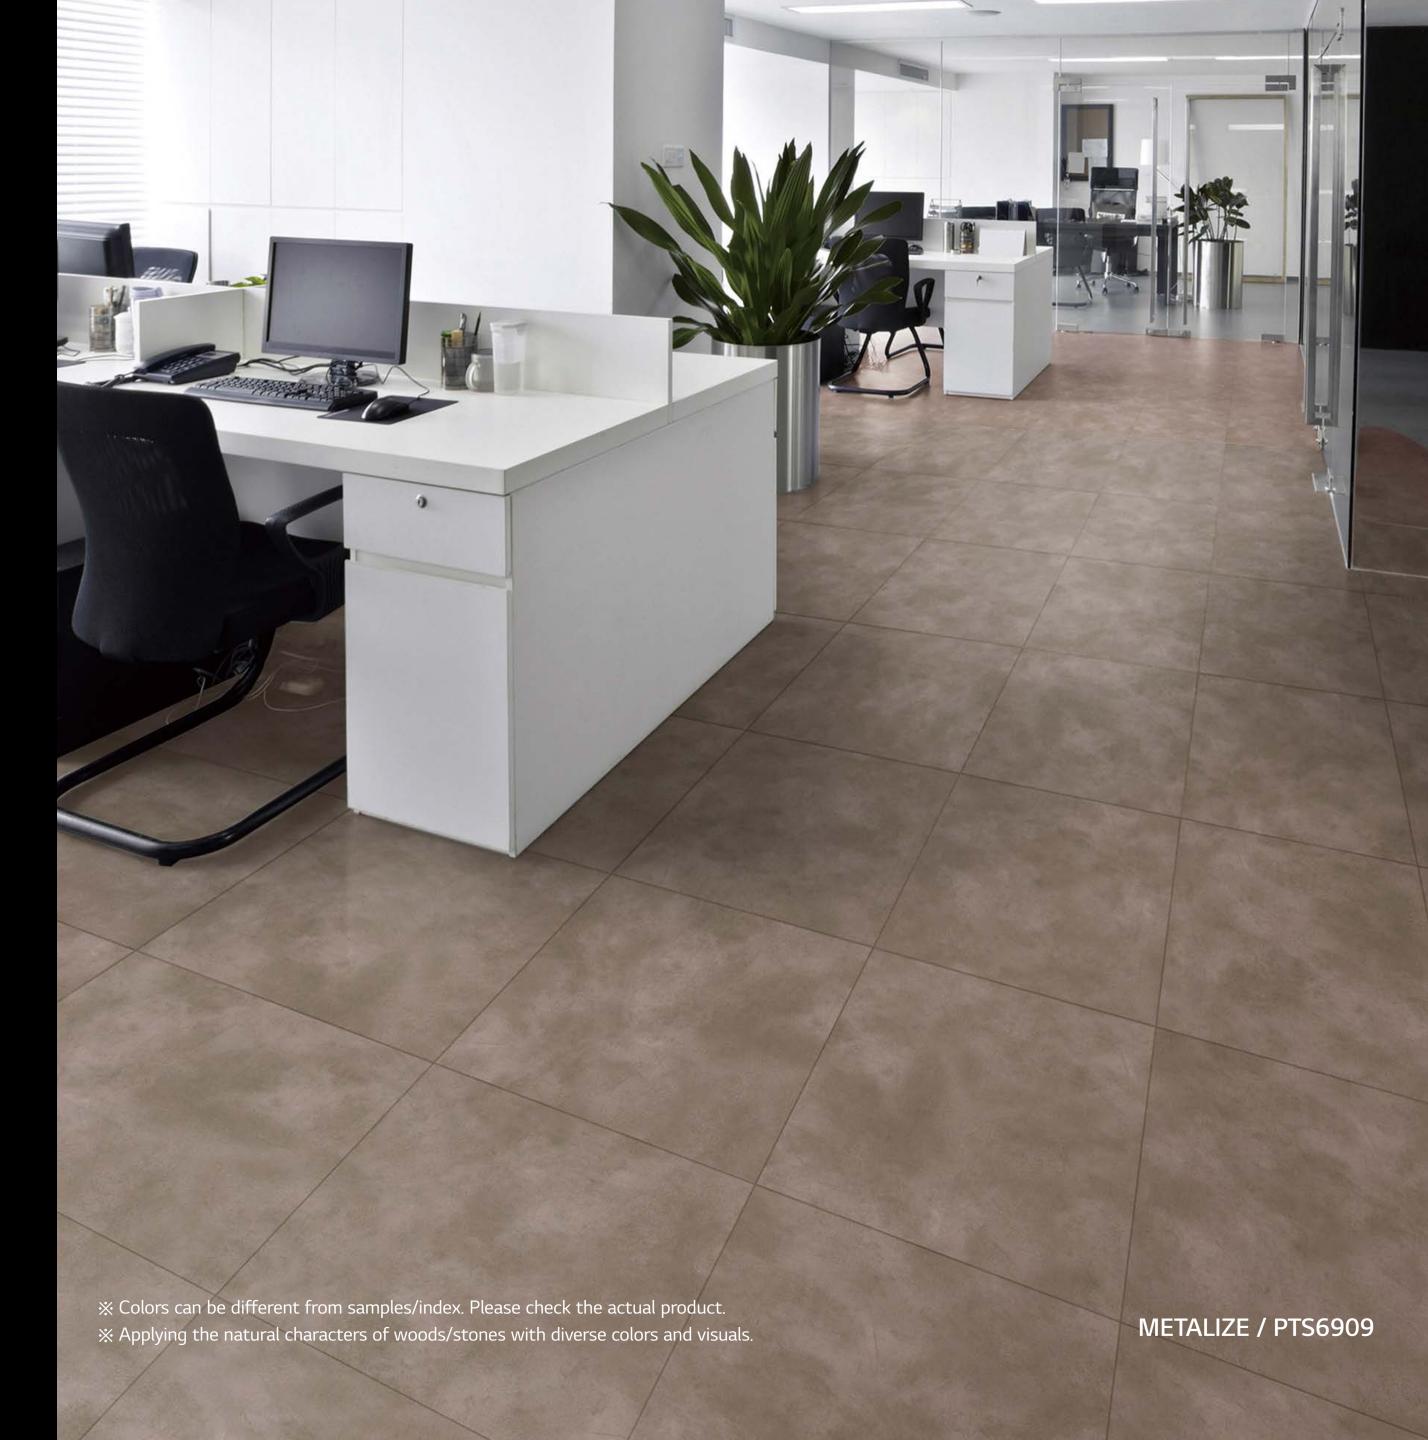

## STONE Collection

X Colors can be different from samples/index. Please check the actual product.

## WOOD Collection

C-EIR : Continuous Embossed in Register

SALTLAKE OAK

\* Colors can be different from samples/index. Please check the actual product. \* Applying the natural characters of woods/stones with diverse colors and visuals.

#### **RUSTIC STEEL**

PTS6907 600 x 600mm

PTS6909 600 x 600mm

PTC6909
310 x 605mm

PTS6910 600 x 600mm

PTS6911 600 x 600mm

PTC6911
310 x 605mm

PTS6912 600 x 600mm