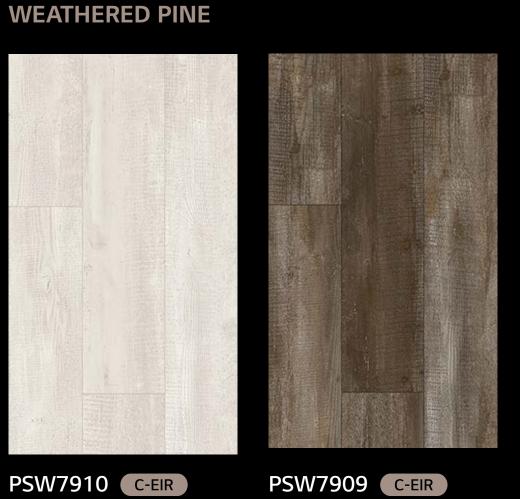

#### WEATHERED PINE C-EIR

PSW7910 228.6 x 1523mm

PSW7910 228.6 x 1523mm

PSW7911 228.6 x 1523mm

PSW7912 228.6 x 1523mm

PSW7913 228.6 x 1523mm

PSW7914 228.6 x 1523mm

PCW7914 150 x 1220mm

PSW7911 228.6 x 1523mm

PSW7912 228.6 x 1523mm

PSW7913 228.6 x 1523mm

PSW7914 228.6 x 1523mm

PSW7911 228.6 x 1523mm

PSW7912 228.6 x 1523mm

PSW7913 228.6 x 1523mm

PCW7913 150 x 1220mm

PSW7914 228.6 x 1523mm

PSW7911 228.6 x 1523mm

PSW7912 228.6 x 1523mm

PSW7913 228.6 x 1523mm

PSW7914 228.6 x 1523mm