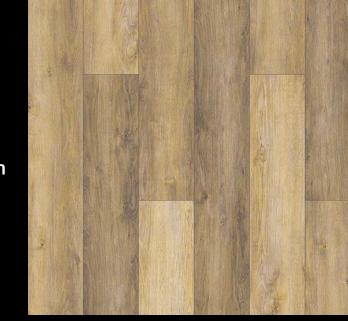

#### WEATHERED PINE C-EIR

PSW7910 228.6 x 1523mm

PSW7910 228.6 x 1523mm

PSW7911 228.6 x 1523mm

PSW7912 228.6 x 1523mm

PSW7913 228.6 x 1523mm

PSW7914 228.6 x 1523mm

PCW7914 150 x 1220mm

PSW7911 228.6 x 1523mm

PSW7912 228.6 x 1523mm

PSW7913 228.6 x 1523mm

PSW7914 228.6 x 1523mm

PSW7911 228.6 x 1523mm

PSW7912 228.6 x 1523mm

PSW7913 228.6 x 1523mm

PCW7913 150 x 1220mm

PSW7914 228.6 x 1523mm

PSW7911 228.6 x 1523mm

PSW7912 228.6 x 1523mm

PSW7913 228.6 x 1523mm

PSW7914 228.6 x 1523mm