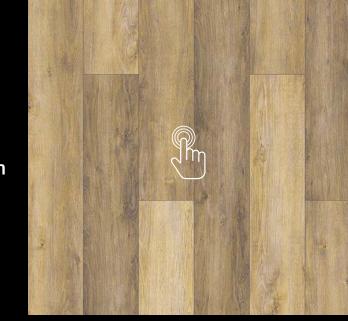

#### WASHED OAK C-EIR

PSW7916

PSW7915 228.6 x 1523mm

PCW7915 150 x 1220mm

### WASHED OAK C-EIR

PSW7916 228.6 x 1523mm

PCW7915 150 x 1220mm