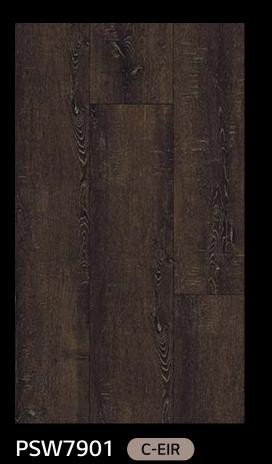

#### WEATHERED PINE C-EIR

PSW7910 228.6 x 1523mm

PSW7910 228.6 x 1523mm

PSW7911 228.6 x 1523mm

PSW7912 228.6 x 1523mm

PSW7913 228.6 x 1523mm

PSW7914 228.6 x 1523mm

PCW7914 150 x 1220mm

PSW7911 228.6 x 1523mm

PSW7912 228.6 x 1523mm

PSW7913 228.6 x 1523mm

PSW7914 228.6 x 1523mm

PSW7911 228.6 x 1523mm

PSW7912 228.6 x 1523mm

PSW7913 228.6 x 1523mm

PCW7913 150 x 1220mm

PSW7914 228.6 x 1523mm

PSW7911 228.6 x 1523mm

PSW7912 228.6 x 1523mm

PSW7913 228.6 x 1523mm

PSW7914 228.6 x 1523mm