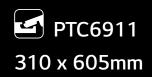

#### **RUSTIC STEEL**

PTS6907 600 x 600mm

PTS6909 600 x 600mm

PTC6909
310 x 605mm

PTS6910 600 x 600mm

PTS6911 600 x 600mm

PTC6911
310 x 605mm

PTS6912 600 x 600mm

PTS6909 600 x 600mm

PTC6909
310 x 605mm

PTS6910 600 x 600mm

PTC6910 310 x 605mm

PTS6911 600 x 600mm

PTC6911
310 x 605mm

PTS6912 600 x 600mm

PTC6912 310 x 605mm