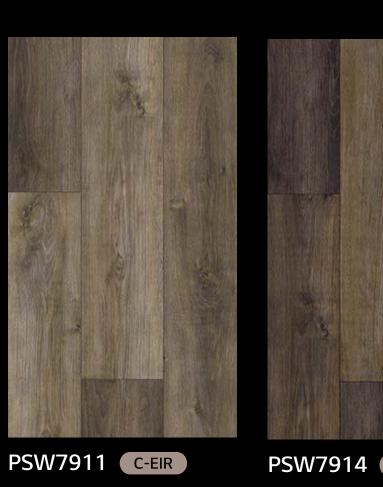

#### WEATHERED PINE C-EIR

PSW7910 228.6 x 1523mm

PSW7910 228.6 x 1523mm

PSW7911 228.6 x 1523mm

PSW7912 228.6 x 1523mm

PSW7913 228.6 x 1523mm

PSW7914 228.6 x 1523mm

PCW7914 150 x 1220mm

PSW7911 228.6 x 1523mm

PSW7912 228.6 x 1523mm

PSW7913 228.6 x 1523mm

PSW7914 228.6 x 1523mm

PSW7911 228.6 x 1523mm

PSW7912 228.6 x 1523mm

PSW7913 228.6 x 1523mm

PCW7913 150 x 1220mm

PSW7914 228.6 x 1523mm

PSW7911 228.6 x 1523mm

PSW7912 228.6 x 1523mm

PSW7913 228.6 x 1523mm

PSW7914 228.6 x 1523mm