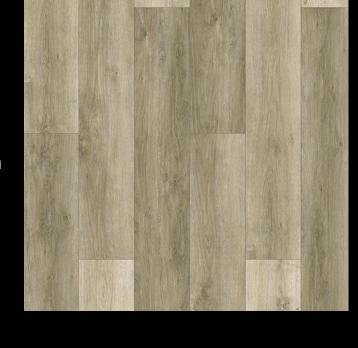

#### CRACK OAK C-EIR

PSW7906 228.6 x 1523mm

PCW7907 150 x 1220mm

PSW7908 228.6 x 1523mm

#### CRACK OAK C-EIR

PSW7906 228.6 x 1523mm

PSW7907 228.6 x 1523mm

PCW7907 150 x 1220mm

PSW7908 228.6 x 1523mm