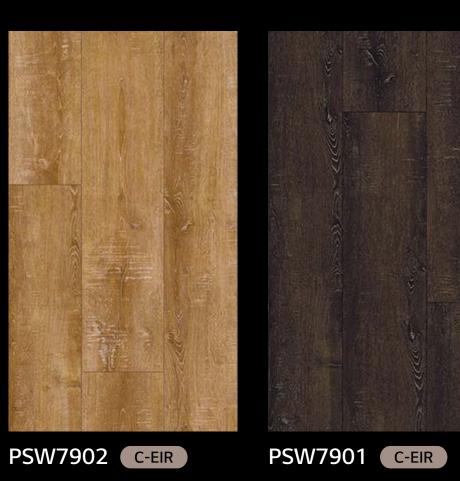

### SALTLAKE OAK C-EIR

PSW7901 228.6 x 1523mm

PSW7902 228.6 x 1523mm

### SALTLAKE OAK C-EIR

PSW7901 228.6 x 1523mm

PSW7902 228.6 x 1523mm

PSW7903 228.6 x 1523mm

PSW7905 228.6 x 1523mm

PSW7903 228.6 x 1523mm

PCW7904 150 x 1220mm

PSW7905 228.6 x 1523mm