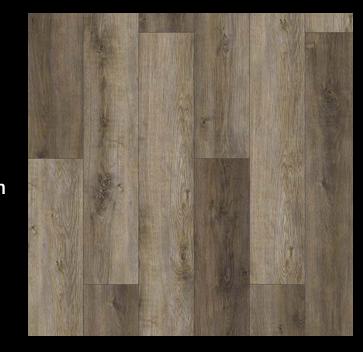

#### WEATHERED PINE C-EIR

PSW7910 228.6 x 1523mm

PSW7910 228.6 x 1523mm

PSW7911 228.6 x 1523mm

PSW7912 228.6 x 1523mm

PSW7913 228.6 x 1523mm

PSW7914 228.6 x 1523mm

PCW7914 150 x 1220mm

PSW7911 228.6 x 1523mm

PSW7912 228.6 x 1523mm

PSW7913 228.6 x 1523mm

PSW7914 228.6 x 1523mm

PSW7911 228.6 x 1523mm

PSW7912 228.6 x 1523mm

PSW7913 228.6 x 1523mm

PCW7913 150 x 1220mm

PSW7914 228.6 x 1523mm

PSW7911 228.6 x 1523mm

PSW7912 228.6 x 1523mm

PSW7913 228.6 x 1523mm

PSW7914 228.6 x 1523mm