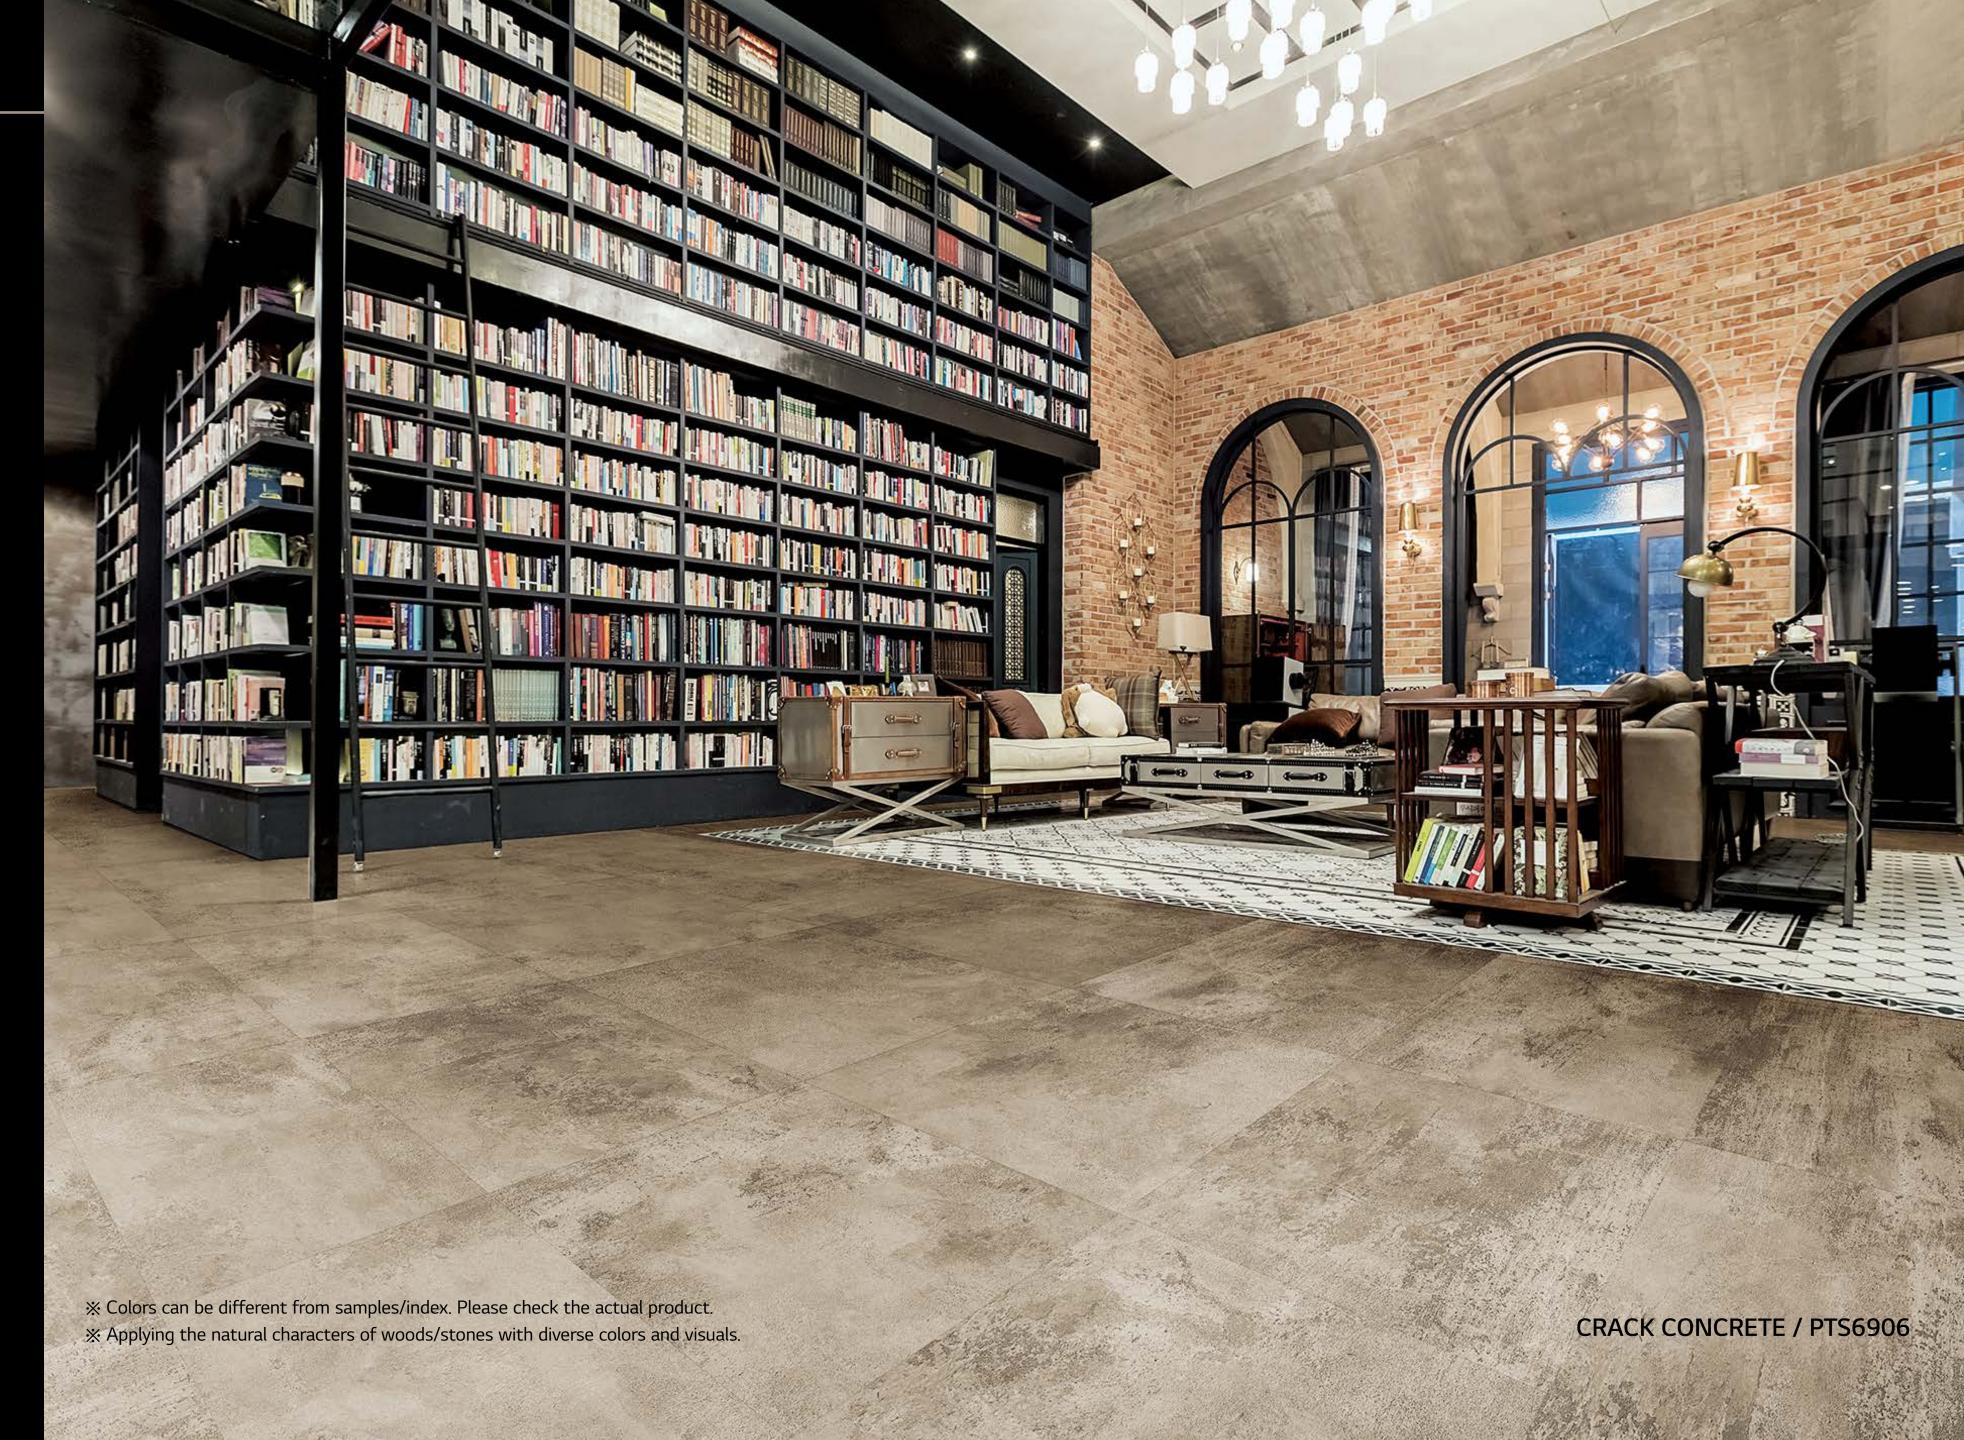

#### CRACK CONCRETE C-EIR

PTS6905 600 x 600mm

PTS6906 600 x 600mm

**T** PTC6906 310 x 605mm

600 x 600mm

PTS6904

#### CRACK CONCRETE C-EIR

PTS6905 600 x 600mm

PTC6906 310 x 605mm

600 x 600mm

PTS6904

#### CRACK CONCRETE C-EIR

PTS6905 600 x 600mm

**T** PTC6905 310 x 605mm

PTS6906

PTC6906 310 x 605mm

310 x 605mm