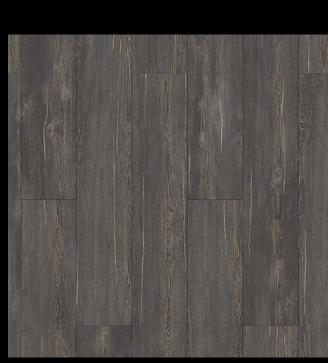

#### WEATHERED PINE C-EIR

PSW7910 228.6 x 1523mm

PSW7910 228.6 x 1523mm

PSW7911 228.6 x 1523mm

PSW7912 228.6 x 1523mm

PSW7913 228.6 x 1523mm

PSW7914 228.6 x 1523mm

PCW7914 150 x 1220mm

PSW7911 228.6 x 1523mm

PSW7912 228.6 x 1523mm

PSW7913 228.6 x 1523mm

PSW7914 228.6 x 1523mm

PSW7911 228.6 x 1523mm

PSW7912 228.6 x 1523mm

PSW7913 228.6 x 1523mm

PCW7913 150 x 1220mm

PSW7914 228.6 x 1523mm

PSW7911 228.6 x 1523mm

PSW7912 228.6 x 1523mm

PSW7913 228.6 x 1523mm

PSW7914 228.6 x 1523mm