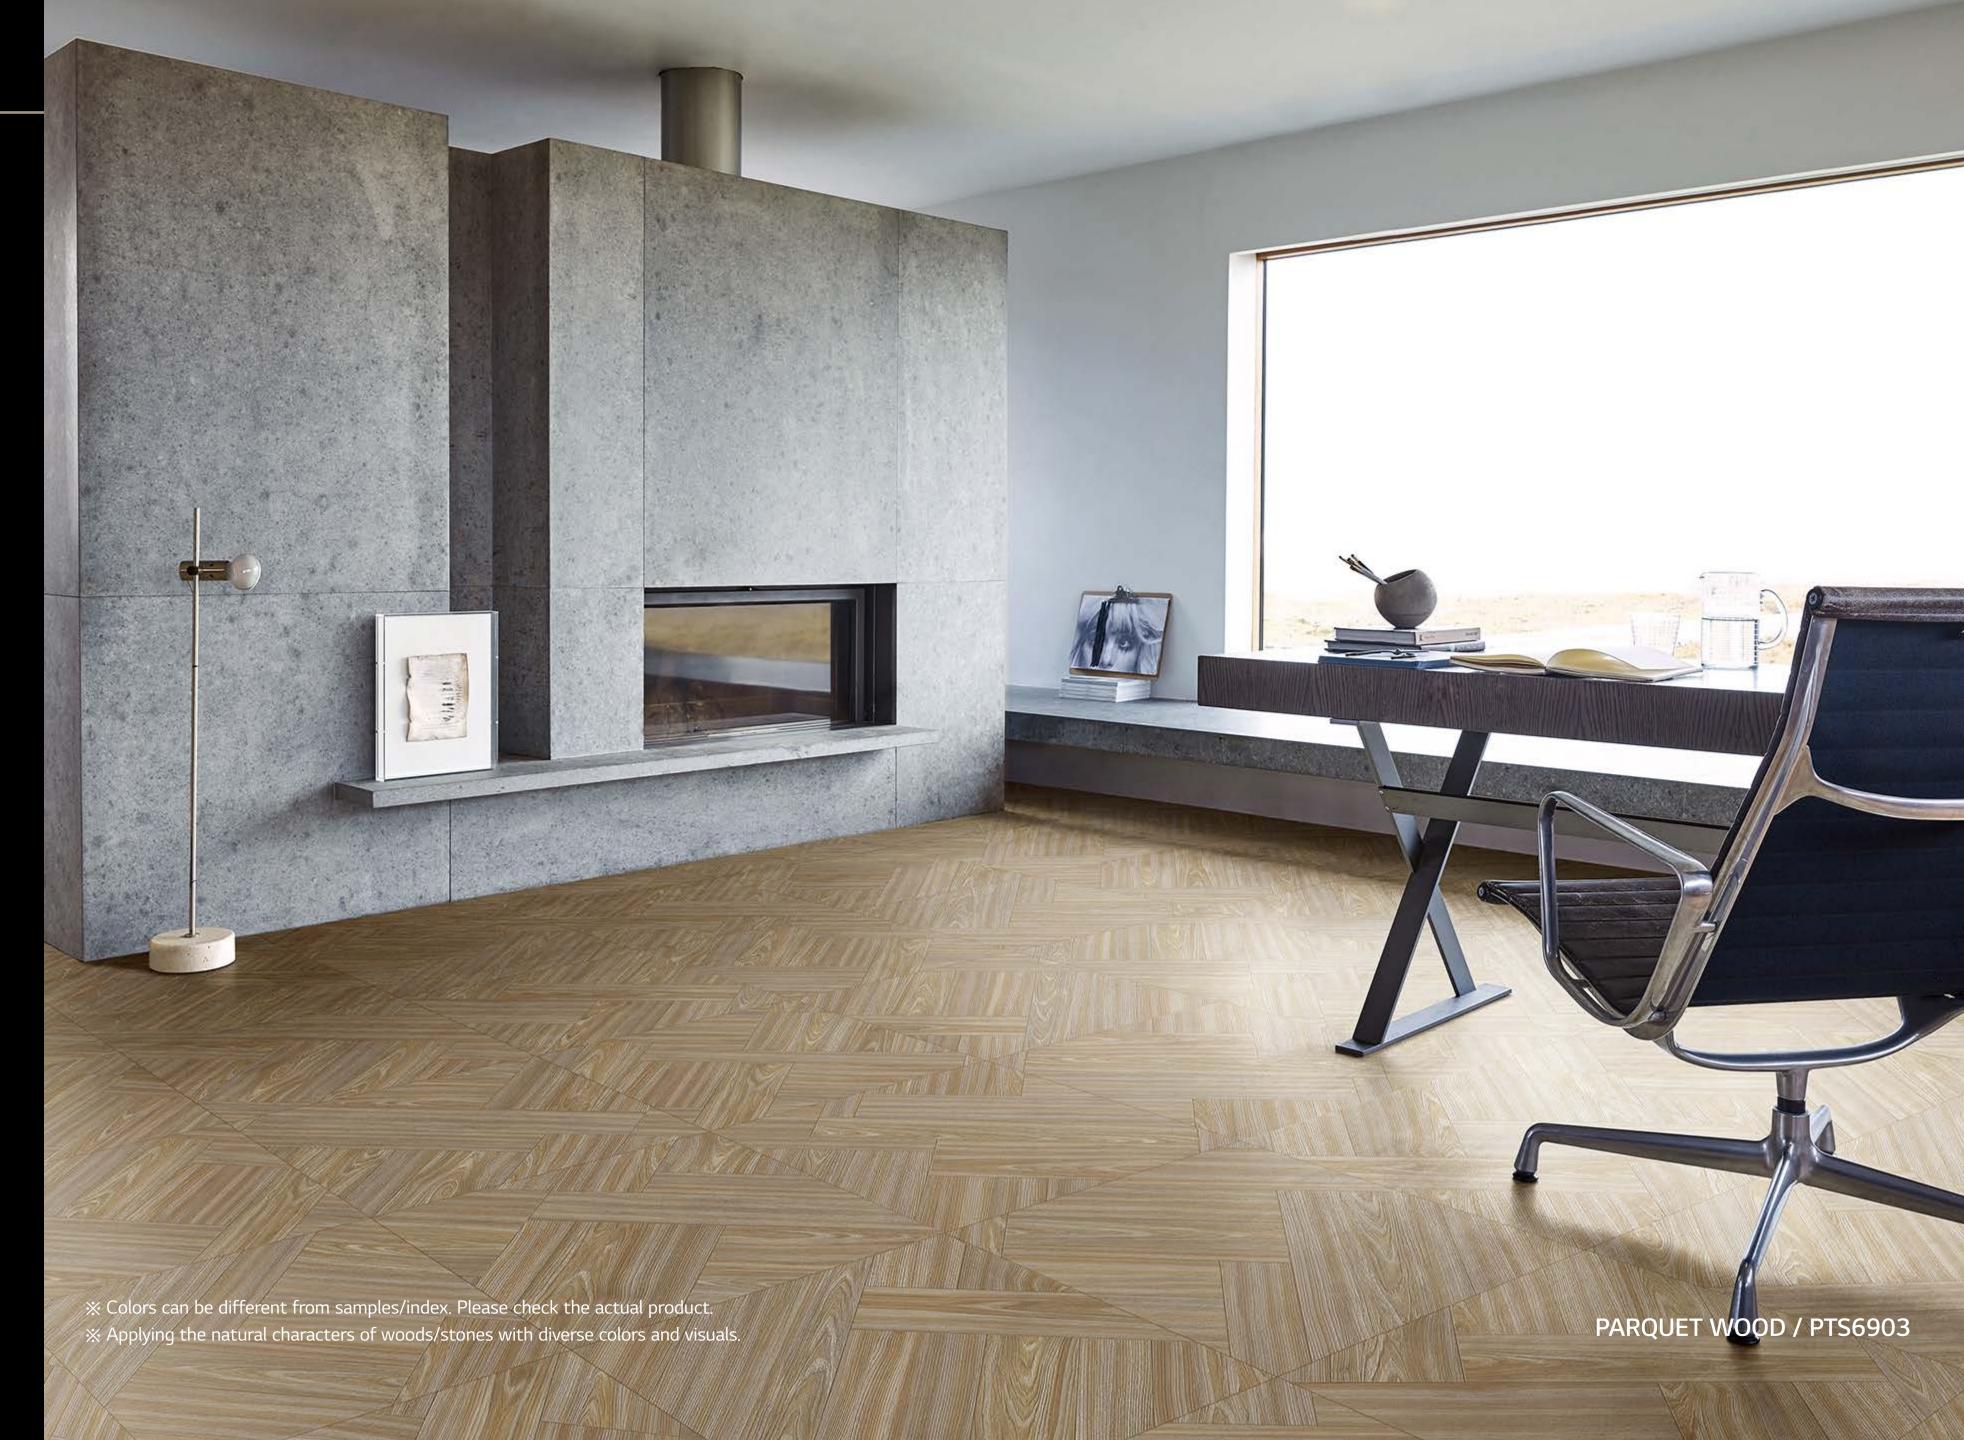

## STONE Collection

X Colors can be different from samples/index. Please check the actual product.

## WOOD Collection

C-EIR : Continuous Embossed in Register

SALTLAKE OAK

\* Colors can be different from samples/index. Please check the actual product. \* Applying the natural characters of woods/stones with diverse colors and visuals.