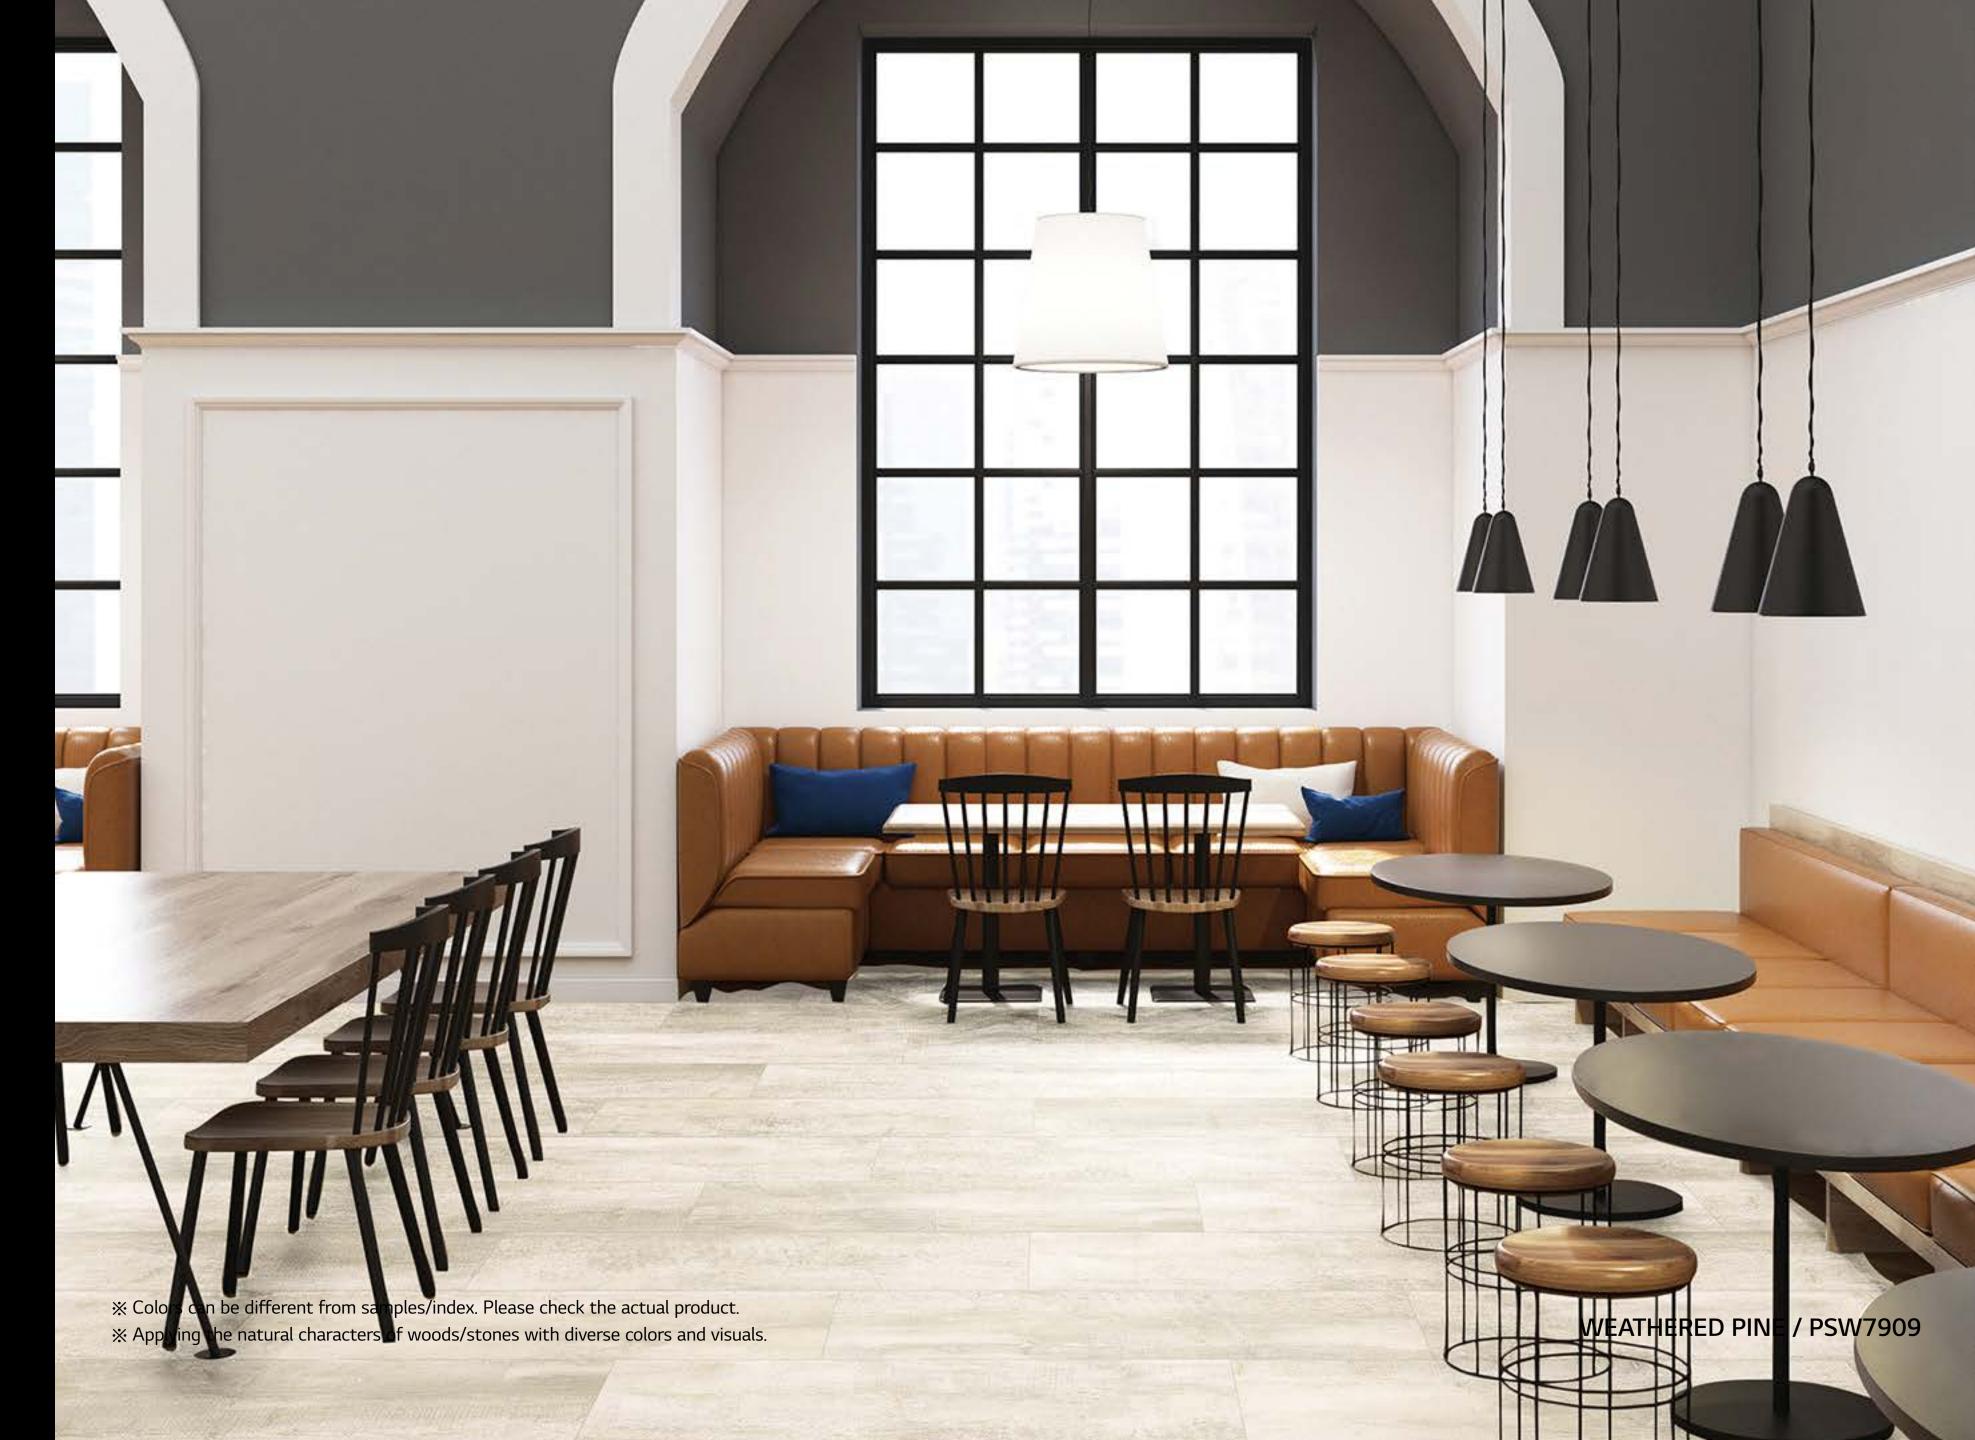

#### WEATHERED PINE C-EIR

PSW7910 228.6 x 1523mm

PSW7910 228.6 x 1523mm

PSW7911 228.6 x 1523mm

PSW7912 228.6 x 1523mm

PSW7913 228.6 x 1523mm

PSW7914 228.6 x 1523mm

PCW7914 150 x 1220mm

PSW7911 228.6 x 1523mm

PSW7912 228.6 x 1523mm

PSW7913 228.6 x 1523mm

PSW7914 228.6 x 1523mm

PSW7911 228.6 x 1523mm

PSW7912 228.6 x 1523mm

PSW7913 228.6 x 1523mm

PCW7913 150 x 1220mm

PSW7914 228.6 x 1523mm

PSW7911 228.6 x 1523mm

PSW7912 228.6 x 1523mm

PSW7913 228.6 x 1523mm

PSW7914 228.6 x 1523mm