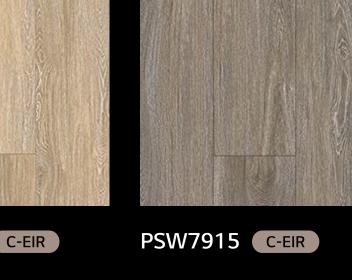

#### **CONTINUOUS EMBOSSED** IN REGISTER "C-EIR"

The authentic texture of wood and ceramic materials are generated by applying LX Hausys' continuous embossed in register technique, and through LX's random dye-cut system, diverse patterns and rich textures are beautifully expressed.

#### C-EIR : Continuous Embossed in Register

A technique that realistically expresses the texture of natural materials by matching the prints and surface embossing continuosly and reducing repetitiveness.

#### WASHED OAK C-EIR

PSW7916

PSW7915 228.6 x 1523mm

PCW7915 150 x 1220mm

### WASHED OAK C-EIR

PSW7916 228.6 x 1523mm

PCW7915 150 x 1220mm